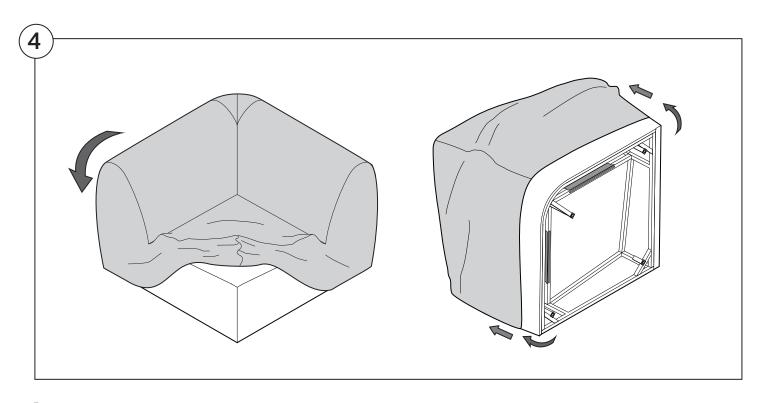

| 3  |
|----------------------------------------------------|----|
| Recovering Instructions  Chair   Chaise   2-Seater | 4  |
| Corner                                             | 10 |
| Curve                                              | 15 |
| Ottoman                                            | 20 |
| Arm Installation  Long Bracket                     | 22 |
| Short Bracket                                      | 27 |

### Assembly







### **Recovering Instructions**

See Instruction Steps: Chair | Chaise | 2-Seater







See Instruction Steps: Corner | Curve





See Instruction Steps: Ottoman



#### Cover Removal: Chair | Chaise | 2-Seater











### Cover Installation: Chair | Chaise | 2-Seater





















### Cover Removal: Corner













#### Cover Installation: Corner

















### Cover Removal: Curve













#### Cover Installation: Curve

















### Cover Removal: Ottoman







### Cover Installation: Ottoman









#### **Arm Bracket**

Compatible\* for left-hand or right-hand configurations:



\*Arm Bracket compatible with Standard Fixed Height Legs only: 45mm (1.75") Not compatible with Height Adjustable Legs

#### **Long Bracket**





















### **Short Bracket**