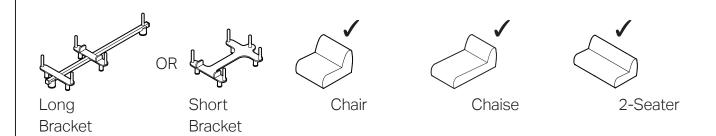

#### **Arm Bracket**

Compatible\* for left-hand or right-hand configurations:

\*Arm Bracket compatible with Standard Fixed Height Legs only: 45mm (1.75") Not compatible with Height Adjustable Legs