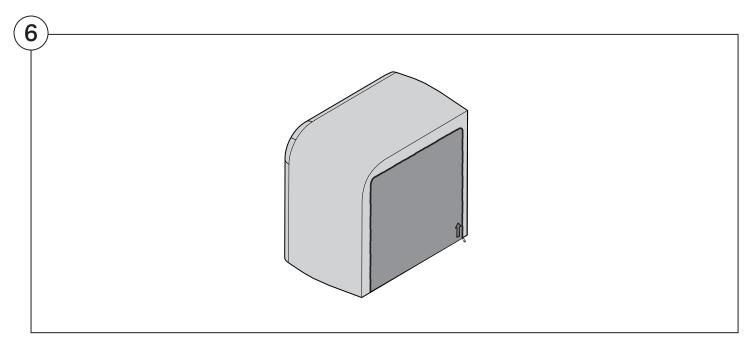

------------------------------------|----|
| Recovering Instructions  Chair   Chaise   2-Seater | 4  |
| Corner                                             | 10 |
| Curve                                              | 15 |
| Ottoman                                            | 20 |
| Arm Installation  Long Bracket                     | 22 |
| Short Bracket                                      | 27 |

### Assembly







### **Recovering Instructions**

See Instruction Steps: Chair | Chaise | 2-Seater







See Instruction Steps: Corner | Curve





See Instruction Steps: Ottoman



#### Cover Removal: Chair | Chaise | 2-Seater











### Cover Installation: Chair | Chaise | 2-Seater





















### Cover Removal: Corner













#### Cover Installation: Corner

















### Cover Removal: Curve













#### Cover Installation: Curve

















### Cover Removal: Ottoman







### Cover Installation: Ottoman









#### **Arm Bracket**

Compatible\* for left-hand or right-hand configurations:



\*Arm Bracket compatible with Standard Fixed Height Legs only: 45mm (1.75") Not compatible with Height Adjustable Legs

#### **Long Bracket**





















### **Short Bracket**