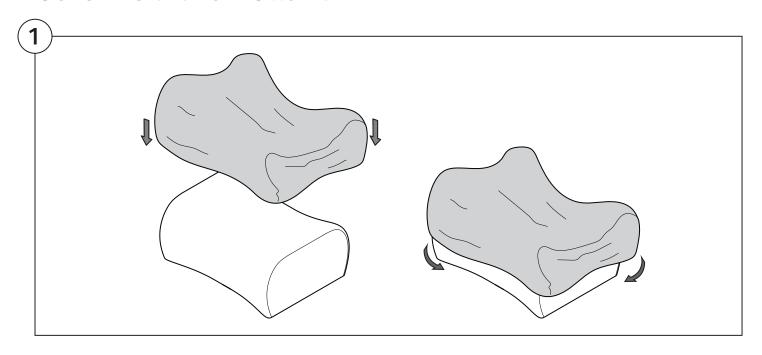

0 |
| Curve                                              | 15 |
| Ottoman                                            | 20 |
| Arm Installation  Long Bracket                     | 22 |
| Short Bracket                                      | 27 |

### Assembly







### **Recovering Instructions**

See Instruction Steps: Chair | Chaise | 2-Seater







See Instruction Steps: Corner | Curve





See Instruction Steps: Ottoman



#### Cover Removal: Chair | Chaise | 2-Seater











### Cover Installation: Chair | Chaise | 2-Seater





















### Cover Removal: Corner













#### Cover Installation: Corner

















### Cover Removal: Curve













#### Cover Installation: Curve

















### Cover Removal: Ottoman







### Cover Installation: Ottoman









#### **Arm Bracket**

Compatible\* for left-hand or right-hand configurations:



\*Arm Bracket compatible with Standard Fixed Height Legs only: 45mm (1.75") Not compatible with Height Adjustable Legs

#### **Long Bracket**





















### **Short Bracket**