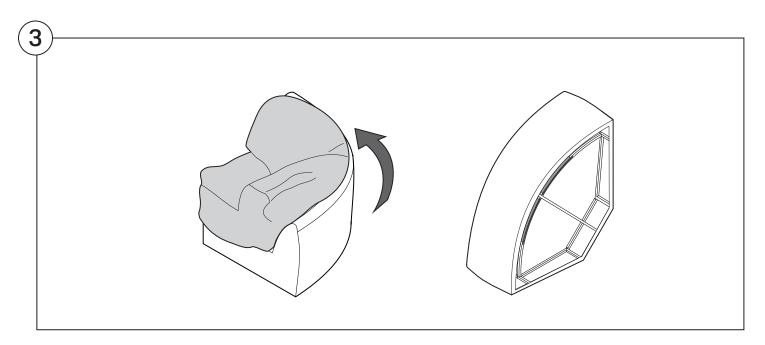

aise   2-Seater | 4  |
| Corner                                             | 10 |
| Curve                                              | 15 |
| Ottoman                                            | 20 |
| Arm Installation  Long Bracket                     | 22 |
| Short Bracket                                      | 27 |

### Assembly







### **Recovering Instructions**

See Instruction Steps: Chair | Chaise | 2-Seater







See Instruction Steps: Corner | Curve





See Instruction Steps: Ottoman



#### Cover Removal: Chair | Chaise | 2-Seater











### Cover Installation: Chair | Chaise | 2-Seater





















### Cover Removal: Corner













#### Cover Installation: Corner

















### Cover Removal: Curve













#### Cover Installation: Curve

















### Cover Removal: Ottoman







### Cover Installation: Ottoman









#### **Arm Bracket**

Compatible\* for left-hand or right-hand configurations:



\*Arm Bracket compatible with Standard Fixed Height Legs only: 45mm (1.75") Not compatible with Height Adjustable Legs

#### **Long Bracket**





















### **Short Bracket**