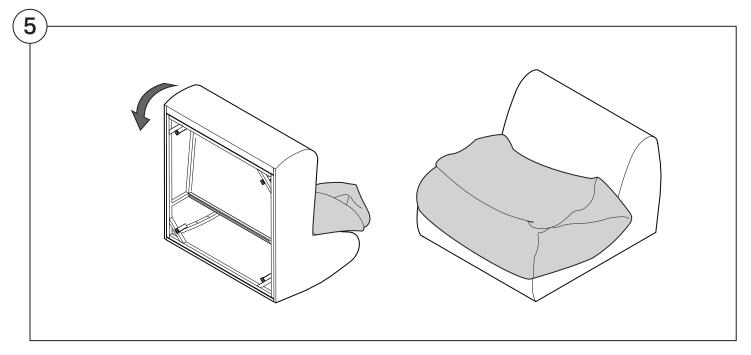

### Contents

| Assembly                                           | 3  |
|----------------------------------------------------|----|
| Recovering Instructions  Chair   Chaise   2-Seater | 4  |
| Corner                                             | 10 |
| Curve                                              | 15 |
| Ottoman                                            | 20 |
| Arm Installation  Long Bracket                     | 22 |
| Short Bracket                                      | 27 |

### Assembly







### **Recovering Instructions**

See Instruction Steps: Chair | Chaise | 2-Seater







See Instruction Steps: Corner | Curve





See Instruction Steps: Ottoman



#### Cover Removal: Chair | Chaise | 2-Seater











### Cover Installation: Chair | Chaise | 2-Seater





















### Cover Removal: Corner













#### Cover Installation: Corner

















### Cover Removal: Curve













#### Cover Installation: Curve

















### Cover Removal: Ottoman







### Cover Installation: Ottoman









#### **Arm Bracket**

Compatible\* for left-hand or right-hand configurations:



\*Arm Bracket compatible with Standard Fixed Height Legs only: 45mm (1.75") Not compatible with Height Adjustable Legs

#### **Long Bracket**





















### **Short Bracket**