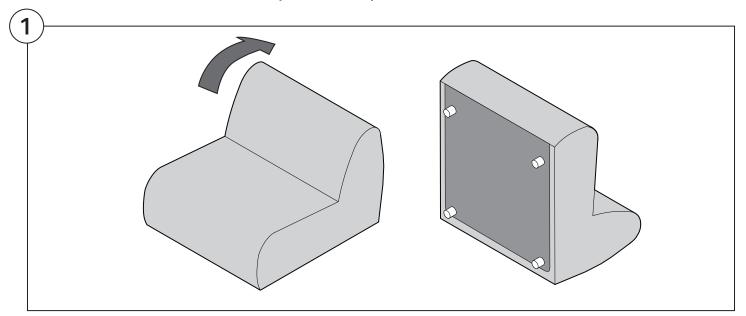

aps to open.

Please follow these Assembly | User Guide Instructions



### Contents

| Assembly                                           | 3  |
|----------------------------------------------------|----|
| Recovering Instructions  Chair   Chaise   2-Seater | 4  |
| Corner                                             | 10 |
| Curve                                              | 15 |
| Ottoman                                            | 20 |
| Arm Installation  Long Bracket                     | 22 |
| Short Bracket                                      | 27 |

### Assembly







### **Recovering Instructions**

See Instruction Steps: Chair | Chaise | 2-Seater







See Instruction Steps: Corner | Curve





See Instruction Steps: Ottoman



#### Cover Removal: Chair | Chaise | 2-Seater











### Cover Installation: Chair | Chaise | 2-Seater





















### Cover Removal: Corner













#### Cover Installation: Corner

















### Cover Removal: Curve













#### Cover Installation: Curve

















### Cover Removal: Ottoman







### Cover Installation: Ottoman









#### **Arm Bracket**

Compatible\* for left-hand or right-hand configurations:



\*Arm Bracket compatible with Standard Fixed Height Legs only: 45mm (1.75") Not compatible with Height Adjustable Legs

#### **Long Bracket**





















### **Short Bracket**