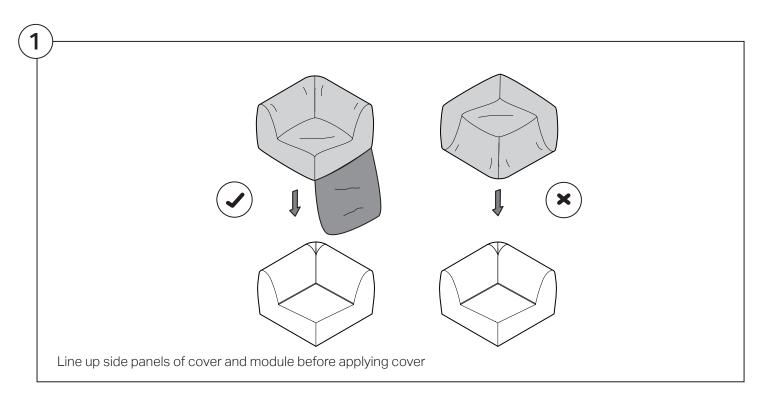

### **Recovering Instructions**

See Instruction Steps: Chair | Chaise | 2-Seater

See Instruction Steps: Corner | Curve

See Instruction Steps: Ottoman