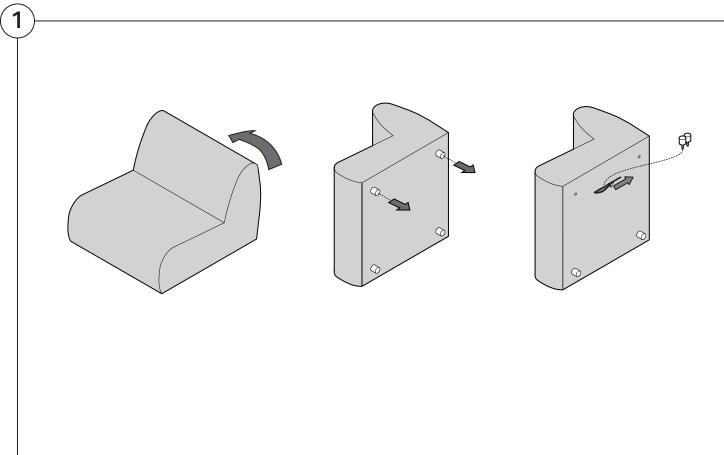

| 27 |

### Assembly







### **Recovering Instructions**

See Instruction Steps: Chair | Chaise | 2-Seater







See Instruction Steps: Corner | Curve





See Instruction Steps: Ottoman



#### Cover Removal: Chair | Chaise | 2-Seater











### Cover Installation: Chair | Chaise | 2-Seater





















### Cover Removal: Corner













#### Cover Installation: Corner

















### Cover Removal: Curve













#### Cover Installation: Curve

















### Cover Removal: Ottoman







### Cover Installation: Ottoman









#### **Arm Bracket**

Compatible\* for left-hand or right-hand configurations:



\*Arm Bracket compatible with Standard Fixed Height Legs only: 45mm (1.75") Not compatible with Height Adjustable Legs

#### **Long Bracket**





















### **Short Bracket**