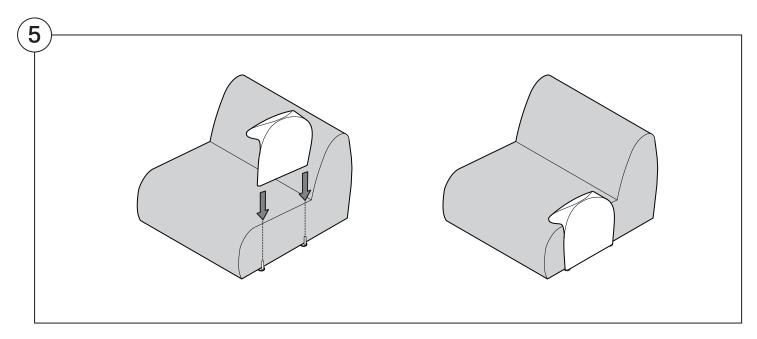

structions**

See Instruction Steps: Chair | Chaise | 2-Seater







See Instruction Steps: Corner | Curve





See Instruction Steps: Ottoman



#### Cover Removal: Chair | Chaise | 2-Seater











### Cover Installation: Chair | Chaise | 2-Seater





















### Cover Removal: Corner













#### Cover Installation: Corner

















### Cover Removal: Curve













#### Cover Installation: Curve

















### Cover Removal: Ottoman







### Cover Installation: Ottoman









#### **Arm Bracket**

Compatible\* for left-hand or right-hand configurations:



\*Arm Bracket compatible with Standard Fixed Height Legs only: 45mm (1.75") Not compatible with Height Adjustable Legs

#### **Long Bracket**





















### **Short Bracket**