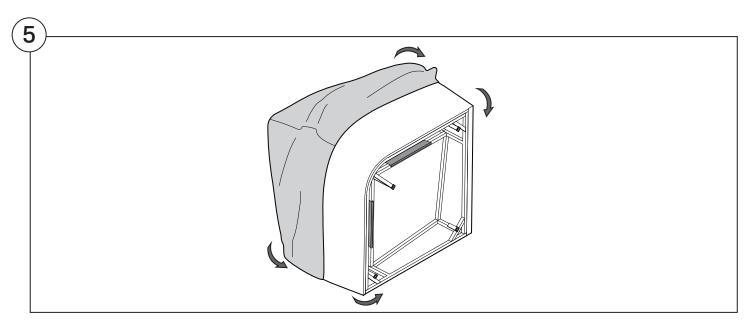

--------------------------------------|----|
| Recovering Instructions  Chair   Chaise   2-Seater | 4  |
| Corner                                             | 10 |
| Curve                                              | 15 |
| Ottoman                                            | 20 |
| Arm Installation  Long Bracket                     | 22 |
| Short Bracket                                      | 27 |

### Assembly







### **Recovering Instructions**

See Instruction Steps: Chair | Chaise | 2-Seater







See Instruction Steps: Corner | Curve





See Instruction Steps: Ottoman



#### Cover Removal: Chair | Chaise | 2-Seater











### Cover Installation: Chair | Chaise | 2-Seater





















### Cover Removal: Corner













#### Cover Installation: Corner

















### Cover Removal: Curve













#### Cover Installation: Curve

















### Cover Removal: Ottoman







### Cover Installation: Ottoman









#### **Arm Bracket**

Compatible\* for left-hand or right-hand configurations:



\*Arm Bracket compatible with Standard Fixed Height Legs only: 45mm (1.75") Not compatible with Height Adjustable Legs

#### **Long Bracket**





















### **Short Bracket**