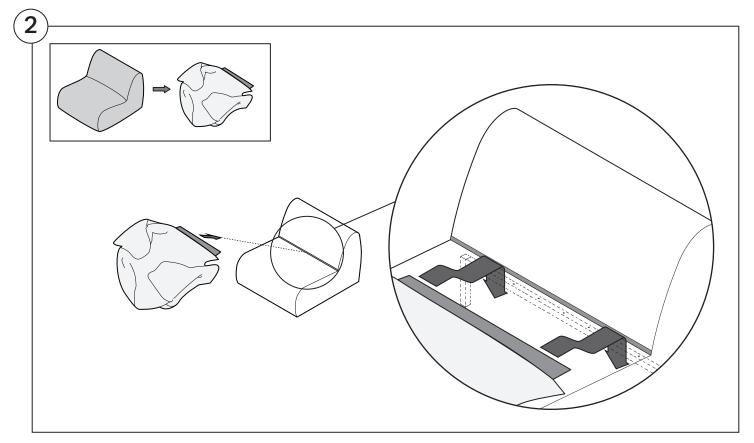

tions



### Contents

| Assembly                                           | 3  |
|----------------------------------------------------|----|
| Recovering Instructions  Chair   Chaise   2-Seater | 4  |
| Corner                                             | 10 |
| Curve                                              | 15 |
| Ottoman                                            | 20 |
| Arm Installation  Long Bracket                     | 22 |
| Short Bracket                                      | 27 |

### Assembly







### **Recovering Instructions**

See Instruction Steps: Chair | Chaise | 2-Seater







See Instruction Steps: Corner | Curve





See Instruction Steps: Ottoman



#### Cover Removal: Chair | Chaise | 2-Seater











### Cover Installation: Chair | Chaise | 2-Seater





















### Cover Removal: Corner













#### Cover Installation: Corner

















### Cover Removal: Curve













#### Cover Installation: Curve

















### Cover Removal: Ottoman







### Cover Installation: Ottoman









#### **Arm Bracket**

Compatible\* for left-hand or right-hand configurations:



\*Arm Bracket compatible with Standard Fixed Height Legs only: 45mm (1.75") Not compatible with Height Adjustable Legs

#### **Long Bracket**





















### **Short Bracket**