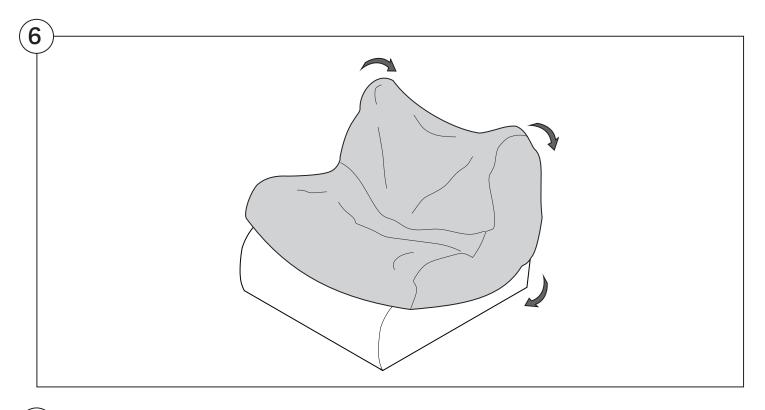

### Contents

| Assembly                                           | 3  |
|----------------------------------------------------|----|
| Recovering Instructions  Chair   Chaise   2-Seater | 4  |
| Corner                                             | 10 |
| Curve                                              | 15 |
| Ottoman                                            | 20 |
| Arm Installation  Long Bracket                     | 22 |
| Short Bracket                                      | 27 |

### Assembly







### **Recovering Instructions**

See Instruction Steps: Chair | Chaise | 2-Seater







See Instruction Steps: Corner | Curve





See Instruction Steps: Ottoman



#### Cover Removal: Chair | Chaise | 2-Seater











### Cover Installation: Chair | Chaise | 2-Seater





















### Cover Removal: Corner













#### Cover Installation: Corner

















### Cover Removal: Curve













#### Cover Installation: Curve

















### Cover Removal: Ottoman







### Cover Installation: Ottoman









#### **Arm Bracket**

Compatible\* for left-hand or right-hand configurations:



\*Arm Bracket compatible with Standard Fixed Height Legs only: 45mm (1.75") Not compatible with Height Adjustable Legs

#### **Long Bracket**





















### **Short Bracket**