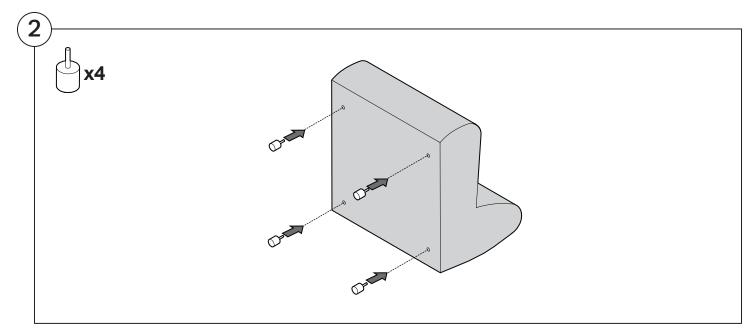

ide



**Product Care** 

Two people required for safe assembly

**Opening Boxes:** DO NOT use a knife to open the packaging as you may damage your furniture. Peel-off the tape, then lift and separate the cardboard flaps to open.

Please follow these Assembly | User Guide Instructions



### Contents

| Assembly                                           | 3  |
|----------------------------------------------------|----|
| Recovering Instructions  Chair   Chaise   2-Seater | 4  |
| Corner                                             | 10 |
| Curve                                              | 15 |
| Ottoman                                            | 20 |
| Arm Installation  Long Bracket                     | 22 |
| Short Bracket                                      | 27 |

### Assembly







### **Recovering Instructions**

See Instruction Steps: Chair | Chaise | 2-Seater







See Instruction Steps: Corner | Curve





See Instruction Steps: Ottoman



#### Cover Removal: Chair | Chaise | 2-Seater











### Cover Installation: Chair | Chaise | 2-Seater





















### Cover Removal: Corner













#### Cover Installation: Corner

















### Cover Removal: Curve













#### Cover Installation: Curve

















### Cover Removal: Ottoman







### Cover Installation: Ottoman









#### **Arm Bracket**

Compatible\* for left-hand or right-hand configurations:



\*Arm Bracket compatible with Standard Fixed Height Legs only: 45mm (1.75") Not compatible with Height Adjustable Legs

#### **Long Bracket**





















### **Sh