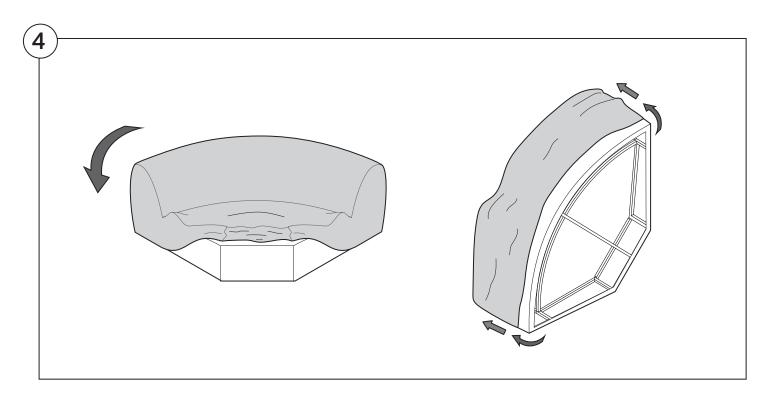

---|
| Recovering Instructions  Chair   Chaise   2-Seater | 4  |
| Corner                                             | 10 |
| Curve                                              | 15 |
| Ottoman                                            | 20 |
| Arm Installation  Long Bracket                     | 22 |
| Short Bracket                                      | 27 |

### Assembly







### **Recovering Instructions**

See Instruction Steps: Chair | Chaise | 2-Seater







See Instruction Steps: Corner | Curve





See Instruction Steps: Ottoman



#### Cover Removal: Chair | Chaise | 2-Seater











### Cover Installation: Chair | Chaise | 2-Seater





















### Cover Removal: Corner













#### Cover Installation: Corner

















### Cover Removal: Curve













#### Cover Installation: Curve

















### Cover Removal: Ottoman







### Cover Installation: Ottoman









#### **Arm Bracket**

Compatible\* for left-hand or right-hand configurations:



\*Arm Bracket compatible with Standard Fixed Height Legs only: 45mm (1.75") Not compatible with Height Adjustable Legs

#### **Long Bracket**





















### **Short Bracket**