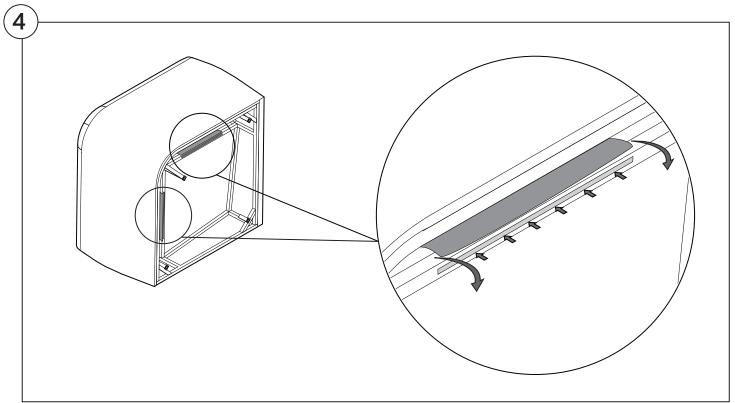

----------------------------------------|----|
| Recovering Instructions  Chair   Chaise   2-Seater | 4  |
| Corner                                             | 10 |
| Curve                                              | 15 |
| Ottoman                                            | 20 |
| Arm Installation  Long Bracket                     | 22 |
| Short Bracket                                      | 27 |

### Assembly







### **Recovering Instructions**

See Instruction Steps: Chair | Chaise | 2-Seater







See Instruction Steps: Corner | Curve





See Instruction Steps: Ottoman



#### Cover Removal: Chair | Chaise | 2-Seater











### Cover Installation: Chair | Chaise | 2-Seater





















### Cover Removal: Corner













#### Cover Installation: Corner

















### Cover Removal: Curve













#### Cover Installation: Curve

















### Cover Removal: Ottoman







### Cover Installation: Ottoman









#### **Arm Bracket**

Compatible\* for left-hand or right-hand configurations:



\*Arm Bracket compatible with Standard Fixed Height Legs only: 45mm (1.75") Not compatible with Height Adjustable Legs

#### **Long Bracket**





















### **Short Bracket**