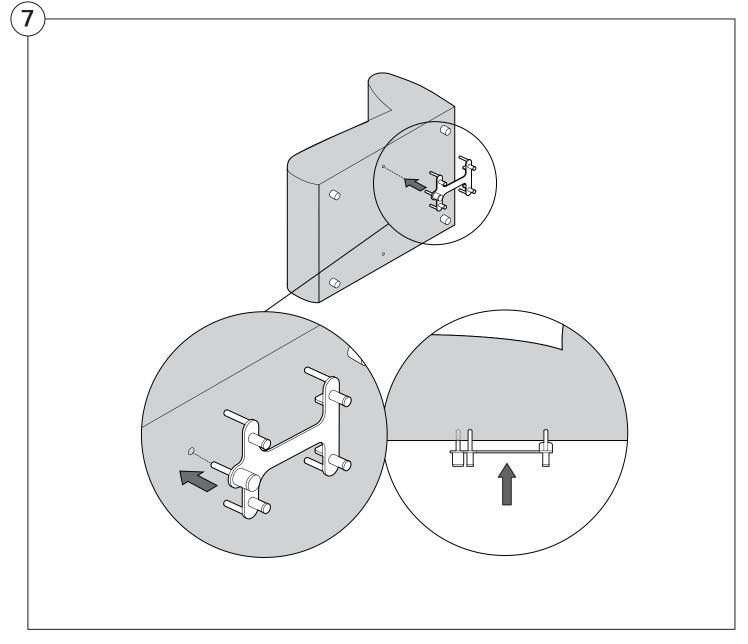

ctions**

See Instruction Steps: Chair | Chaise | 2-Seater







See Instruction Steps: Corner | Curve





See Instruction Steps: Ottoman



#### Cover Removal: Chair | Chaise | 2-Seater











### Cover Installation: Chair | Chaise | 2-Seater





















### Cover Removal: Corner













#### Cover Installation: Corner

















### Cover Removal: Curve













#### Cover Installation: Curve

















### Cover Removal: Ottoman







### Cover Installation: Ottoman









#### **Arm Bracket**

Compatible\* for left-hand or right-hand configurations:



\*Arm Bracket compatible with Standard Fixed Height Legs only: 45mm (1.75") Not compatible with Height Adjustable Legs

#### **Long Bracket**





















### **Short Bracket**