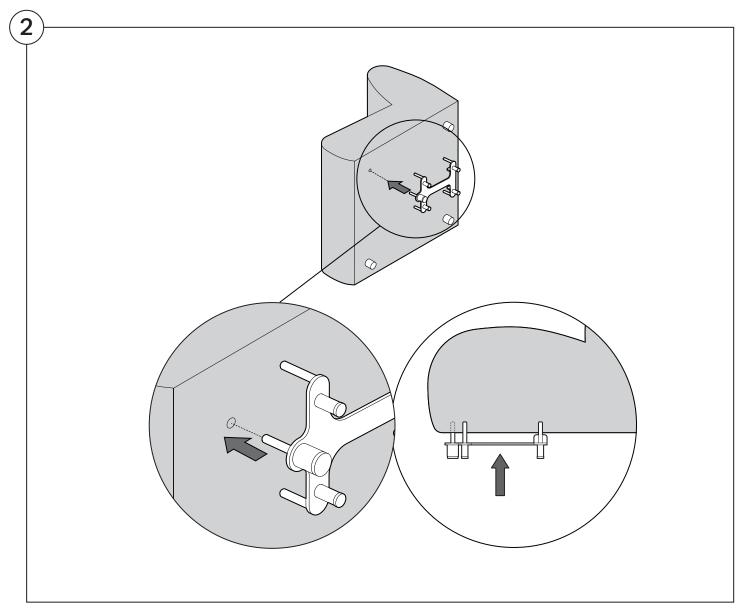

ing Instructions**

See Instruction Steps: Chair | Chaise | 2-Seater







See Instruction Steps: Corner | Curve





See Instruction Steps: Ottoman



#### Cover Removal: Chair | Chaise | 2-Seater











### Cover Installation: Chair | Chaise | 2-Seater





















### Cover Removal: Corner













#### Cover Installation: Corner

















### Cover Removal: Curve













#### Cover Installation: Curve

















### Cover Removal: Ottoman







### Cover Installation: Ottoman









#### **Arm Bracket**

Compatible\* for left-hand or right-hand configurations:



\*Arm Bracket compatible with Standard Fixed Height Legs only: 45mm (1.75") Not compatible with Height Adjustable Legs

#### **Long Bracket**





















### **Short Bracket**