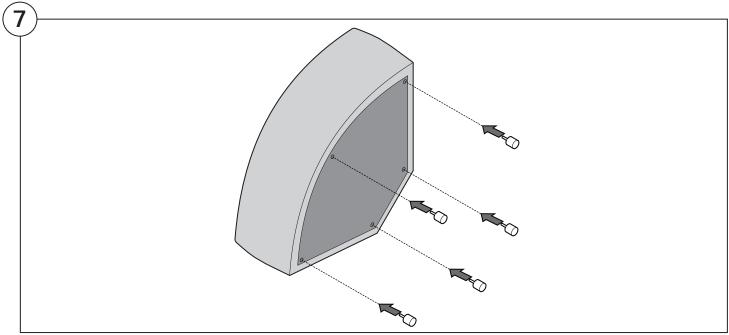

-Seater | 4  |
| Corner                                             | 10 |
| Curve                                              | 15 |
| Ottoman                                            | 20 |
| Arm Installation  Long Bracket                     | 22 |
| Short Bracket                                      | 27 |

### Assembly







### **Recovering Instructions**

See Instruction Steps: Chair | Chaise | 2-Seater







See Instruction Steps: Corner | Curve





See Instruction Steps: Ottoman



#### Cover Removal: Chair | Chaise | 2-Seater











### Cover Installation: Chair | Chaise | 2-Seater





















### Cover Removal: Corner













#### Cover Installation: Corner

















### Cover Removal: Curve













#### Cover Installation: Curve

















### Cover Removal: Ottoman







### Cover Installation: Ottoman









#### **Arm Bracket**

Compatible\* for left-hand or right-hand configurations:



\*Arm Bracket compatible with Standard Fixed Height Legs only: 45mm (1.75") Not compatible with Height Adjustable Legs

#### **Long Bracket**





















### **Short Bracket**