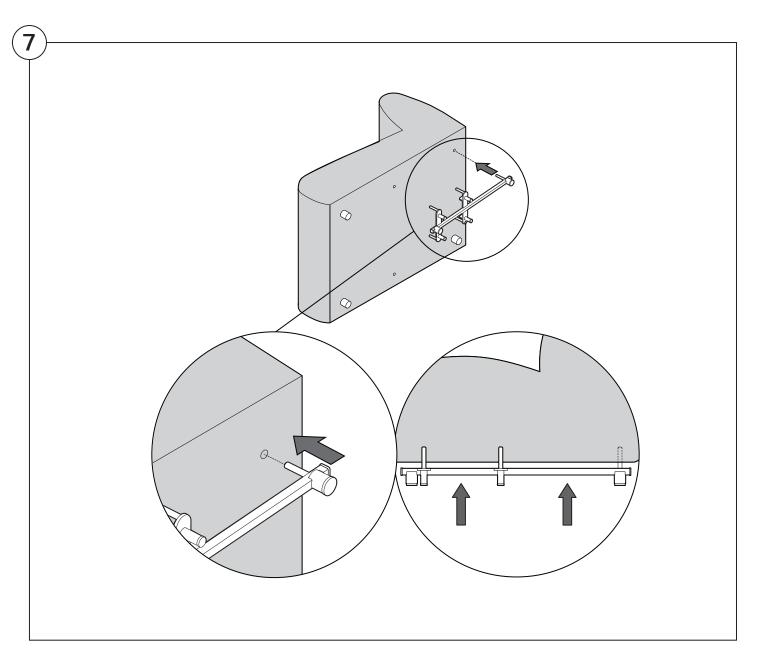

### Assembly







### **Recovering Instructions**

See Instruction Steps: Chair | Chaise | 2-Seater







See Instruction Steps: Corner | Curve





See Instruction Steps: Ottoman



#### Cover Removal: Chair | Chaise | 2-Seater











### Cover Installation: Chair | Chaise | 2-Seater





















### Cover Removal: Corner













#### Cover Installation: Corner

















### Cover Removal: Curve













#### Cover Installation: Curve

















### Cover Removal: Ottoman







### Cover Installation: Ottoman









#### **Arm Bracket**

Compatible\* for left-hand or right-hand configurations:



\*Arm Bracket compatible with Standard Fixed Height Legs only: 45mm (1.75") Not compatible with Height Adjustable Legs

#### **Long Bracket**





















### **Short Bracket**