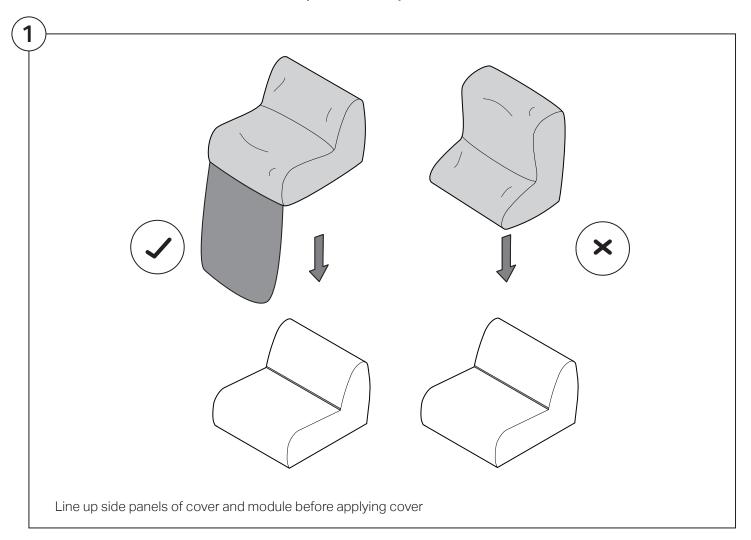

uctions



### Contents

| Assembly                                           | 3  |
|----------------------------------------------------|----|
| Recovering Instructions  Chair   Chaise   2-Seater | 4  |
| Corner                                             | 10 |
| Curve                                              | 15 |
| Ottoman                                            | 20 |
| Arm Installation  Long Bracket                     | 22 |
| Short Bracket                                      | 27 |

### Assembly







### **Recovering Instructions**

See Instruction Steps: Chair | Chaise | 2-Seater







See Instruction Steps: Corner | Curve





See Instruction Steps: Ottoman



#### Cover Removal: Chair | Chaise | 2-Seater











### Cover Installation: Chair | Chaise | 2-Seater





















### Cover Removal: Corner













#### Cover Installation: Corner

















### Cover Removal: Curve













#### Cover Installation: Curve

















### Cover Removal: Ottoman







### Cover Installation: Ottoman









#### **Arm Bracket**

Compatible\* for left-hand or right-hand configurations:



\*Arm Bracket compatible with Standard Fixed Height Legs only: 45mm (1.75") Not compatible with Height Adjustable Legs

#### **Long Bracket**





















### **Short Bracket**