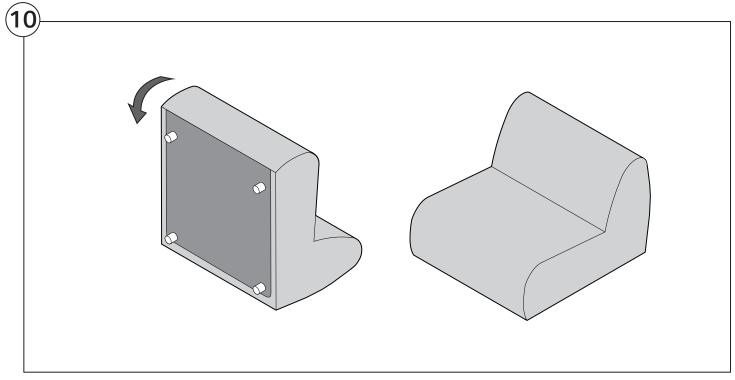

tents

| Assembly                                           | 3  |
|----------------------------------------------------|----|
| Recovering Instructions  Chair   Chaise   2-Seater | 4  |
| Corner                                             | 10 |
| Curve                                              | 15 |
| Ottoman                                            | 20 |
| Arm Installation  Long Bracket                     | 22 |
| Short Bracket                                      | 27 |

### Assembly







### **Recovering Instructions**

See Instruction Steps: Chair | Chaise | 2-Seater







See Instruction Steps: Corner | Curve





See Instruction Steps: Ottoman



#### Cover Removal: Chair | Chaise | 2-Seater











### Cover Installation: Chair | Chaise | 2-Seater





















### Cover Removal: Corner













#### Cover Installation: Corner

















### Cover Removal: Curve













#### Cover Installation: Curve

















### Cover Removal: Ottoman







### Cover Installation: Ottoman









#### **Arm Bracket**

Compatible\* for left-hand or right-hand configurations:



\*Arm Bracket compatible with Standard Fixed Height Legs only: 45mm (1.75") Not compatible with Height Adjustable Legs

#### **Long Bracket**





















### **Short Bracket**