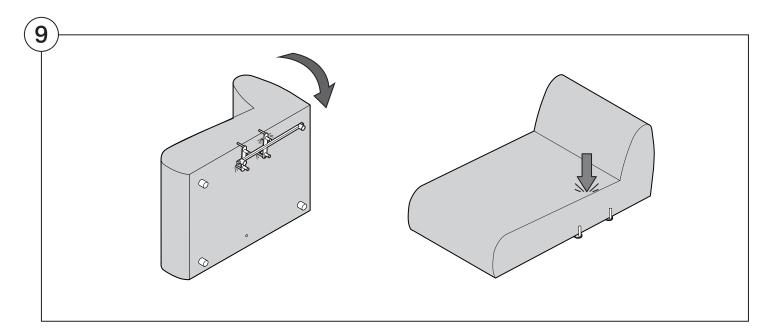

Assembly







### **Recovering Instructions**

See Instruction Steps: Chair | Chaise | 2-Seater







See Instruction Steps: Corner | Curve





See Instruction Steps: Ottoman



#### Cover Removal: Chair | Chaise | 2-Seater











### Cover Installation: Chair | Chaise | 2-Seater





















### Cover Removal: Corner













#### Cover Installation: Corner

















### Cover Removal: Curve













#### Cover Installation: Curve

















### Cover Removal: Ottoman







### Cover Installation: Ottoman









#### **Arm Bracket**

Compatible\* for left-hand or right-hand configurations:



\*Arm Bracket compatible with Standard Fixed Height Legs only: 45mm (1.75") Not compatible with Height Adjustable Legs

#### **Long Bracket**





















### **Short Bracket**