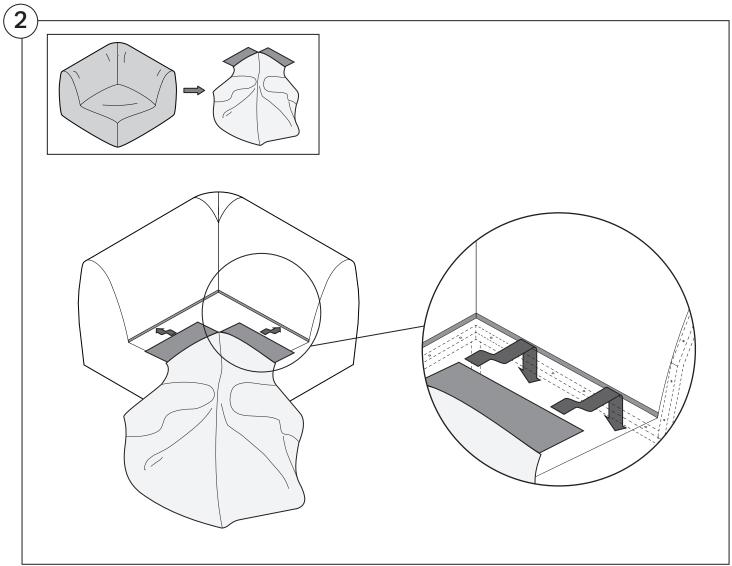

--------------------------------------------|----|
| Recovering Instructions  Chair   Chaise   2-Seater | 4  |
| Corner                                             | 10 |
| Curve                                              | 15 |
| Ottoman                                            | 20 |
| Arm Installation  Long Bracket                     | 22 |
| Short Bracket                                      | 27 |

### Assembly







### **Recovering Instructions**

See Instruction Steps: Chair | Chaise | 2-Seater







See Instruction Steps: Corner | Curve





See Instruction Steps: Ottoman



#### Cover Removal: Chair | Chaise | 2-Seater











### Cover Installation: Chair | Chaise | 2-Seater





















### Cover Removal: Corner













#### Cover Installation: Corner

















### Cover Removal: Curve













#### Cover Installation: Curve

















### Cover Removal: Ottoman







### Cover Installation: Ottoman









#### **Arm Bracket**

Compatible\* for left-hand or right-hand configurations:



\*Arm Bracket compatible with Standard Fixed Height Legs only: 45mm (1.75") Not compatible with Height Adjustable Legs

#### **Long Bracket**





















### **Short Bracket**