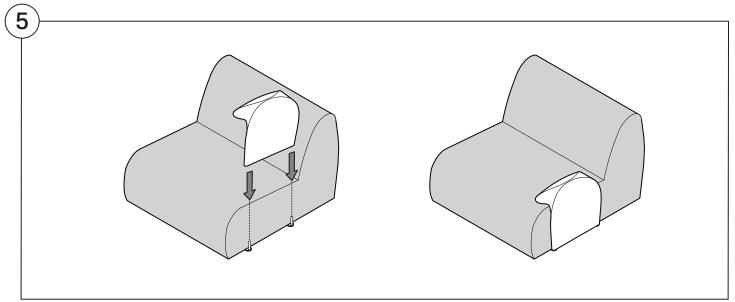

|

### Assembly







### **Recovering Instructions**

See Instruction Steps: Chair | Chaise | 2-Seater







See Instruction Steps: Corner | Curve





See Instruction Steps: Ottoman



#### Cover Removal: Chair | Chaise | 2-Seater











### Cover Installation: Chair | Chaise | 2-Seater





















### Cover Removal: Corner













#### Cover Installation: Corner

















### Cover Removal: Curve













#### Cover Installation: Curve

















### Cover Removal: Ottoman







### Cover Installation: Ottoman









#### **Arm Bracket**

Compatible\* for left-hand or right-hand configurations:



\*Arm Bracket compatible with Standard Fixed Height Legs only: 45mm (1.75") Not compatible with Height Adjustable Legs

#### **Long Bracket**





















### **Short Bracket**