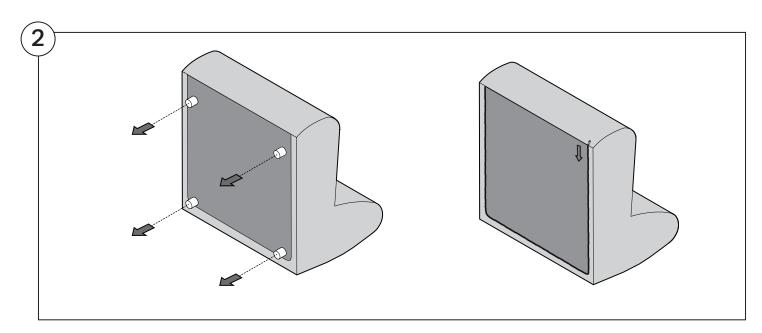

s to open.

Please follow these Assembly | User Guide Instructions



### Contents

| Assembly                                           | 3  |
|----------------------------------------------------|----|
| Recovering Instructions  Chair   Chaise   2-Seater | 4  |
| Corner                                             | 10 |
| Curve                                              | 15 |
| Ottoman                                            | 20 |
| Arm Installation  Long Bracket                     | 22 |
| Short Bracket                                      | 27 |

### Assembly







### **Recovering Instructions**

See Instruction Steps: Chair | Chaise | 2-Seater







See Instruction Steps: Corner | Curve





See Instruction Steps: Ottoman



#### Cover Removal: Chair | Chaise | 2-Seater











### Cover Installation: Chair | Chaise | 2-Seater





















### Cover Removal: Corner













#### Cover Installation: Corner

















### Cover Removal: Curve













#### Cover Installation: Curve

















### Cover Removal: Ottoman







### Cover Installation: Ottoman









#### **Arm Bracket**

Compatible\* for left-hand or right-hand configurations:



\*Arm Bracket compatible with Standard Fixed Height Legs only: 45mm (1.75") Not compatible with Height Adjustable Legs

#### **Long Bracket**





















### **Short Bracket**