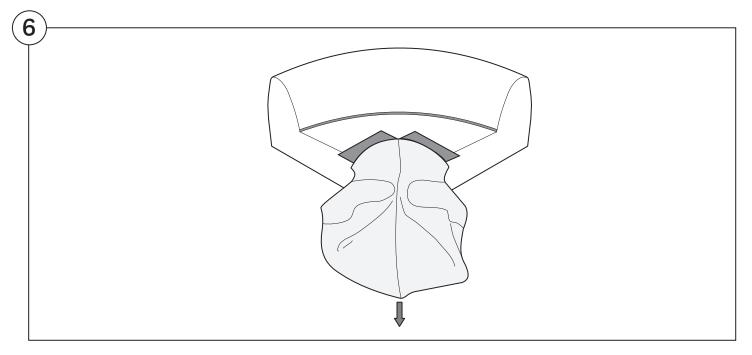

| Recovering Instructions  Chair   Chaise   2-Seater | 4  |
| Corner                                             | 10 |
| Curve                                              | 15 |
| Ottoman                                            | 20 |
| Arm Installation  Long Bracket                     | 22 |
| Short Bracket                                      | 27 |

### Assembly







### **Recovering Instructions**

See Instruction Steps: Chair | Chaise | 2-Seater







See Instruction Steps: Corner | Curve





See Instruction Steps: Ottoman



#### Cover Removal: Chair | Chaise | 2-Seater











### Cover Installation: Chair | Chaise | 2-Seater





















### Cover Removal: Corner













#### Cover Installation: Corner

















### Cover Removal: Curve













#### Cover Installation: Curve

















### Cover Removal: Ottoman







### Cover Installation: Ottoman









#### **Arm Bracket**

Compatible\* for left-hand or right-hand configurations:



\*Arm Bracket compatible with Standard Fixed Height Legs only: 45mm (1.75") Not compatible with Height Adjustable Legs

#### **Long Bracket**





















### **Short Bracket**