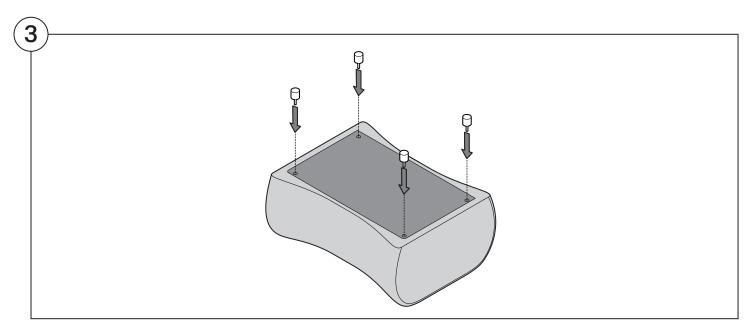

| Curve                                              | 15 |
| Ottoman                                            | 20 |
| Arm Installation  Long Bracket                     | 22 |
| Short Bracket                                      | 27 |

### Assembly







### **Recovering Instructions**

See Instruction Steps: Chair | Chaise | 2-Seater







See Instruction Steps: Corner | Curve





See Instruction Steps: Ottoman



#### Cover Removal: Chair | Chaise | 2-Seater











### Cover Installation: Chair | Chaise | 2-Seater





















### Cover Removal: Corner













#### Cover Installation: Corner

















### Cover Removal: Curve













#### Cover Installation: Curve

















### Cover Removal: Ottoman







### Cover Installation: Ottoman









#### **Arm Bracket**

Compatible\* for left-hand or right-hand configurations:



\*Arm Bracket compatible with Standard Fixed Height Legs only: 45mm (1.75") Not compatible with Height Adjustable Legs

#### **Long Bracket**





















### **Short Bracket**