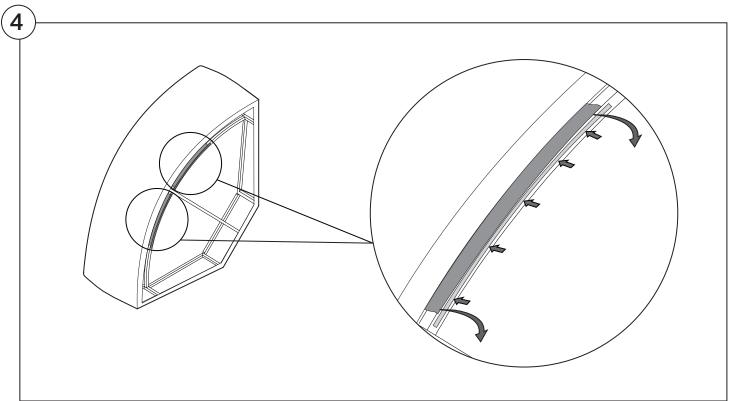

se   2-Seater | 4  |
| Corner                                             | 10 |
| Curve                                              | 15 |
| Ottoman                                            | 20 |
| Arm Installation  Long Bracket                     | 22 |
| Short Bracket                                      | 27 |

### Assembly







### **Recovering Instructions**

See Instruction Steps: Chair | Chaise | 2-Seater







See Instruction Steps: Corner | Curve





See Instruction Steps: Ottoman



#### Cover Removal: Chair | Chaise | 2-Seater











### Cover Installation: Chair | Chaise | 2-Seater





















### Cover Removal: Corner













#### Cover Installation: Corner

















### Cover Removal: Curve













#### Cover Installation: Curve

















### Cover Removal: Ottoman







### Cover Installation: Ottoman









#### **Arm Bracket**

Compatible\* for left-hand or right-hand configurations:



\*Arm Bracket compatible with Standard Fixed Height Legs only: 45mm (1.75") Not compatible with Height Adjustable Legs

#### **Long Bracket**





















### **Short Bracket**