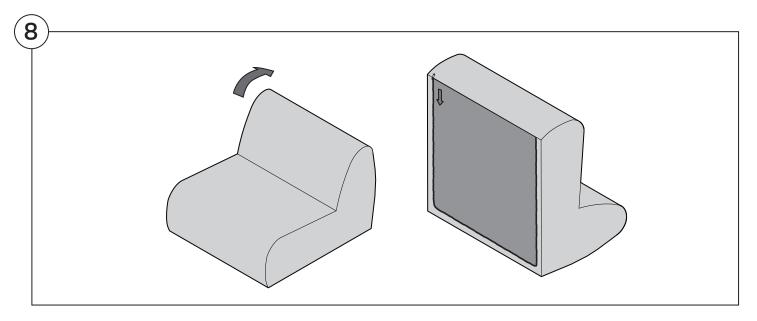

#### **Arm Bracket**

Compatible\* for left-hand or right-hand configurations:

\*Arm Bracket compatible with Standard Fixed Height Legs only: 45mm (1.75") Not compatible with Height Adjustable Legs

#### **Long Bracket**