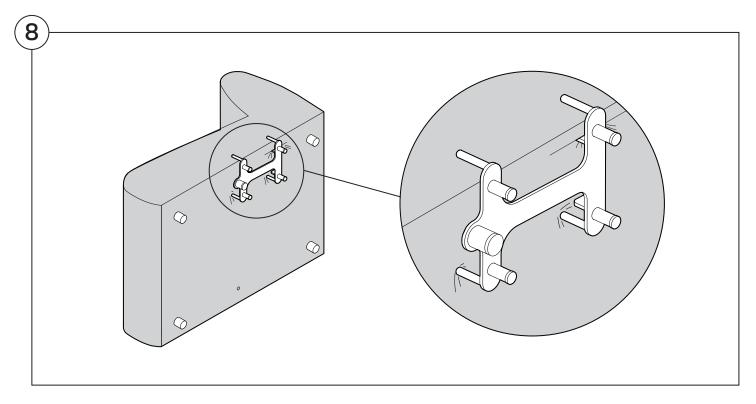

ions**

See Instruction Steps: Chair | Chaise | 2-Seater







See Instruction Steps: Corner | Curve





See Instruction Steps: Ottoman



#### Cover Removal: Chair | Chaise | 2-Seater











### Cover Installation: Chair | Chaise | 2-Seater





















### Cover Removal: Corner













#### Cover Installation: Corner

















### Cover Removal: Curve













#### Cover Installation: Curve

















### Cover Removal: Ottoman







### Cover Installation: Ottoman









#### **Arm Bracket**

Compatible\* for left-hand or right-hand configurations:



\*Arm Bracket compatible with Standard Fixed Height Legs only: 45mm (1.75") Not compatible with Height Adjustable Legs

#### **Long Bracket**





















### **Short Bracket**