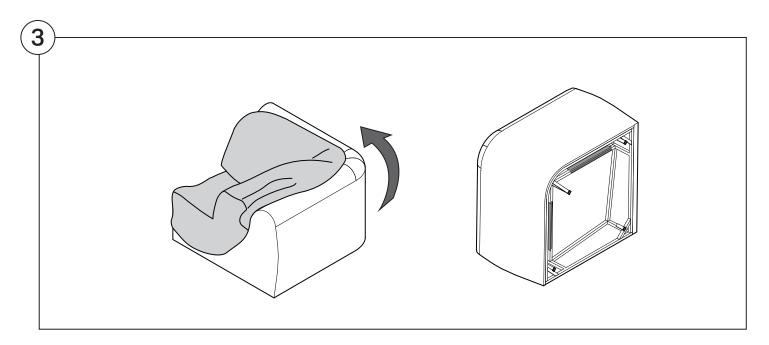

------------------------------------------|----|
| Recovering Instructions  Chair   Chaise   2-Seater | 4  |
| Corner                                             | 10 |
| Curve                                              | 15 |
| Ottoman                                            | 20 |
| Arm Installation  Long Bracket                     | 22 |
| Short Bracket                                      | 27 |

### Assembly







### **Recovering Instructions**

See Instruction Steps: Chair | Chaise | 2-Seater







See Instruction Steps: Corner | Curve





See Instruction Steps: Ottoman



#### Cover Removal: Chair | Chaise | 2-Seater











### Cover Installation: Chair | Chaise | 2-Seater





















### Cover Removal: Corner













#### Cover Installation: Corner

















### Cover Removal: Curve













#### Cover Installation: Curve

















### Cover Removal: Ottoman







### Cover Installation: Ottoman









#### **Arm Bracket**

Compatible\* for left-hand or right-hand configurations:



\*Arm Bracket compatible with Standard Fixed Height Legs only: 45mm (1.75") Not compatible with Height Adjustable Legs

#### **Long Bracket**





















### **Short Bracket**