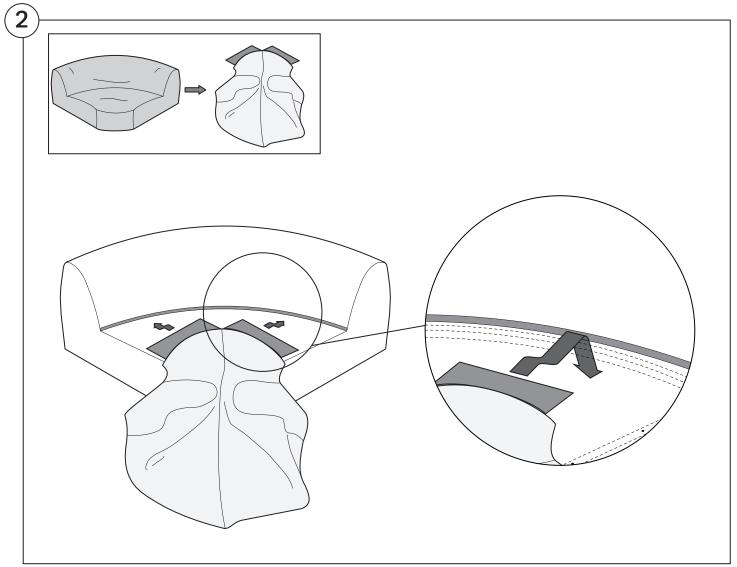

Chaise   2-Seater | 4  |
| Corner                                             | 10 |
| Curve                                              | 15 |
| Ottoman                                            | 20 |
| Arm Installation  Long Bracket                     | 22 |
| Short Bracket                                      | 27 |

### Assembly







### **Recovering Instructions**

See Instruction Steps: Chair | Chaise | 2-Seater







See Instruction Steps: Corner | Curve





See Instruction Steps: Ottoman



#### Cover Removal: Chair | Chaise | 2-Seater











### Cover Installation: Chair | Chaise | 2-Seater





















### Cover Removal: Corner













#### Cover Installation: Corner

















### Cover Removal: Curve













#### Cover Installation: Curve

















### Cover Removal: Ottoman







### Cover Installation: Ottoman









#### **Arm Bracket**

Compatible\* for left-hand or right-hand configurations:



\*Arm Bracket compatible with Standard Fixed Height Legs only: 45mm (1.75") Not compatible with Height Adjustable Legs

#### **Long Bracket**





















### **Short Bracket**