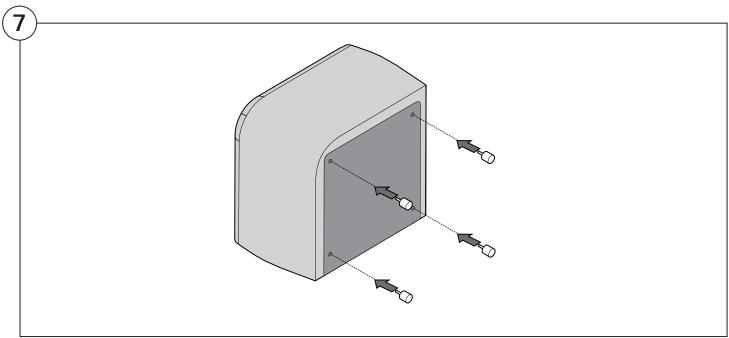

----------------------------------|----|
| Recovering Instructions  Chair   Chaise   2-Seater | 4  |
| Corner                                             | 10 |
| Curve                                              | 15 |
| Ottoman                                            | 20 |
| Arm Installation  Long Bracket                     | 22 |
| Short Bracket                                      | 27 |

### Assembly







### **Recovering Instructions**

See Instruction Steps: Chair | Chaise | 2-Seater







See Instruction Steps: Corner | Curve





See Instruction Steps: Ottoman



#### Cover Removal: Chair | Chaise | 2-Seater











### Cover Installation: Chair | Chaise | 2-Seater





















### Cover Removal: Corner













#### Cover Installation: Corner

















### Cover Removal: Curve













#### Cover Installation: Curve

















### Cover Removal: Ottoman







### Cover Installation: Ottoman









#### **Arm Bracket**

Compatible\* for left-hand or right-hand configurations:



\*Arm Bracket compatible with Standard Fixed Height Legs only: 45mm (1.75") Not compatible with Height Adjustable Legs

#### **Long Bracket**





















### **Short Bracket**