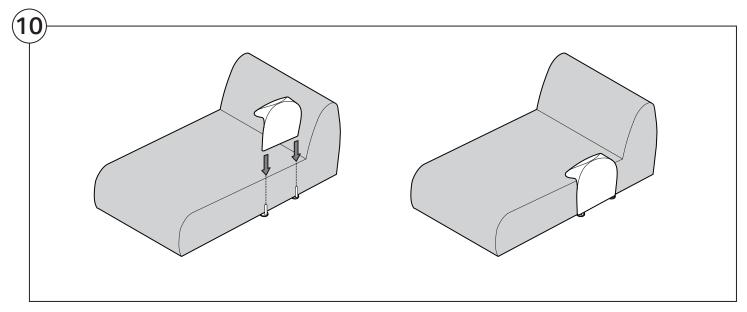

sembly







### **Recovering Instructions**

See Instruction Steps: Chair | Chaise | 2-Seater







See Instruction Steps: Corner | Curve





See Instruction Steps: Ottoman



#### Cover Removal: Chair | Chaise | 2-Seater











### Cover Installation: Chair | Chaise | 2-Seater





















### Cover Removal: Corner













#### Cover Installation: Corner

















### Cover Removal: Curve













#### Cover Installation: Curve

















### Cover Removal: Ottoman







### Cover Installation: Ottoman









#### **Arm Bracket**

Compatible\* for left-hand or right-hand configurations:



\*Arm Bracket compatible with Standard Fixed Height Legs only: 45mm (1.75") Not compatible with Height Adjustable Legs

#### **Long Bracket**





















### **Short Bracket**