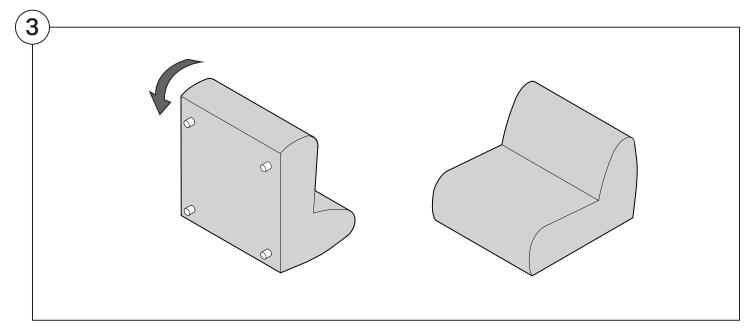

e



**Product Care** 

Two people required for safe assembly

**Opening Boxes:** DO NOT use a knife to open the packaging as you may damage your furniture. Peel-off the tape, then lift and separate the cardboard flaps to open.

Please follow these Assembly | User Guide Instructions



### Contents

| Assembly                                           | 3  |
|----------------------------------------------------|----|
| Recovering Instructions  Chair   Chaise   2-Seater | 4  |
| Corner                                             | 10 |
| Curve                                              | 15 |
| Ottoman                                            | 20 |
| Arm Installation  Long Bracket                     | 22 |
| Short Bracket                                      | 27 |

### Assembly







### **Recovering Instructions**

See Instruction Steps: Chair | Chaise | 2-Seater







See Instruction Steps: Corner | Curve





See Instruction Steps: Ottoman



#### Cover Removal: Chair | Chaise | 2-Seater











### Cover Installation: Chair | Chaise | 2-Seater





















### Cover Removal: Corner













#### Cover Installation: Corner

















### Cover Removal: Curve













#### Cover Installation: Curve

















### Cover Removal: Ottoman







### Cover Installation: Ottoman









#### **Arm Bracket**

Compatible\* for left-hand or right-hand configurations:



\*Arm Bracket compatible with Standard Fixed Height Legs only: 45mm (1.75") Not compatible with Height Adjustable Legs

#### **Long Bracket**





















### **Shor