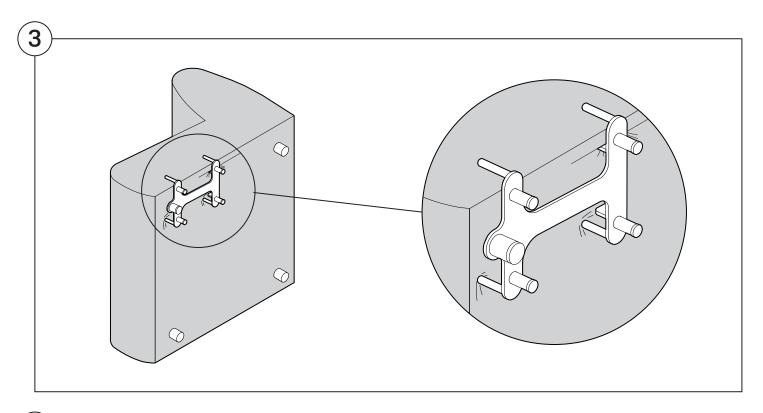

g Instructions**

See Instruction Steps: Chair | Chaise | 2-Seater







See Instruction Steps: Corner | Curve





See Instruction Steps: Ottoman



#### Cover Removal: Chair | Chaise | 2-Seater











### Cover Installation: Chair | Chaise | 2-Seater





















### Cover Removal: Corner













#### Cover Installation: Corner

















### Cover Removal: Curve













#### Cover Installation: Curve

















### Cover Removal: Ottoman







### Cover Installation: Ottoman









#### **Arm Bracket**

Compatible\* for left-hand or right-hand configurations:



\*Arm Bracket compatible with Standard Fixed Height Legs only: 45mm (1.75") Not compatible with Height Adjustable Legs

#### **Long Bracket**





















### **Short Bracket**