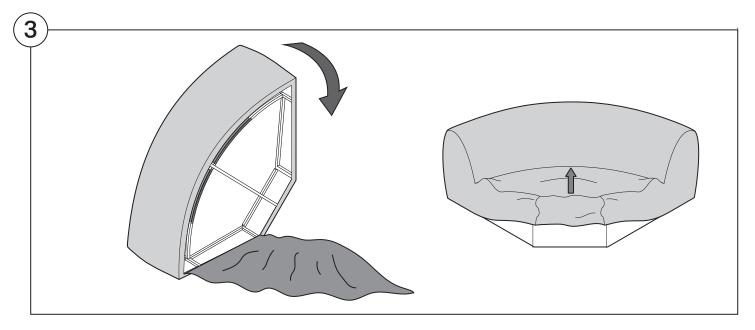

|----|
| Recovering Instructions  Chair   Chaise   2-Seater | 4  |
| Corner                                             | 10 |
| Curve                                              | 15 |
| Ottoman                                            | 20 |
| Arm Installation  Long Bracket                     | 22 |
| Short Bracket                                      | 27 |

### Assembly







### **Recovering Instructions**

See Instruction Steps: Chair | Chaise | 2-Seater







See Instruction Steps: Corner | Curve





See Instruction Steps: Ottoman



#### Cover Removal: Chair | Chaise | 2-Seater











### Cover Installation: Chair | Chaise | 2-Seater





















### Cover Removal: Corner













#### Cover Installation: Corner

















### Cover Removal: Curve













#### Cover Installation: Curve

















### Cover Removal: Ottoman







### Cover Installation: Ottoman









#### **Arm Bracket**

Compatible\* for left-hand or right-hand configurations:



\*Arm Bracket compatible with Standard Fixed Height Legs only: 45mm (1.75") Not compatible with Height Adjustable Legs

#### **Long Bracket**





















### **Short Bracket**