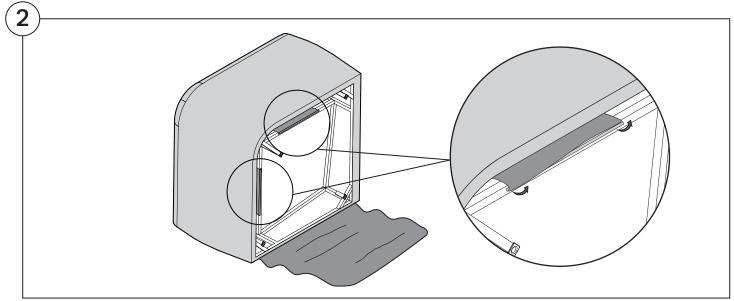

| 3  |
|----------------------------------------------------|----|
| Recovering Instructions  Chair   Chaise   2-Seater | 4  |
| Corner                                             | 10 |
| Curve                                              | 15 |
| Ottoman                                            | 20 |
| Arm Installation  Long Bracket                     | 22 |
| Short Bracket                                      | 27 |

### Assembly







### **Recovering Instructions**

See Instruction Steps: Chair | Chaise | 2-Seater







See Instruction Steps: Corner | Curve





See Instruction Steps: Ottoman



#### Cover Removal: Chair | Chaise | 2-Seater











### Cover Installation: Chair | Chaise | 2-Seater





















### Cover Removal: Corner













#### Cover Installation: Corner

















### Cover Removal: Curve













#### Cover Installation: Curve

















### Cover Removal: Ottoman







### Cover Installation: Ottoman









#### **Arm Bracket**

Compatible\* for left-hand or right-hand configurations:



\*Arm Bracket compatible with Standard Fixed Height Legs only: 45mm (1.75") Not compatible with Height Adjustable Legs

#### **Long Bracket**





















### **Short Bracket**