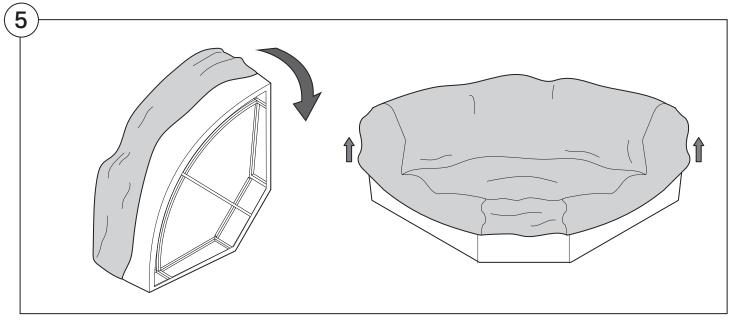

-|
| Recovering Instructions  Chair   Chaise   2-Seater | 4  |
| Corner                                             | 10 |
| Curve                                              | 15 |
| Ottoman                                            | 20 |
| Arm Installation  Long Bracket                     | 22 |
| Short Bracket                                      | 27 |

### Assembly







### **Recovering Instructions**

See Instruction Steps: Chair | Chaise | 2-Seater







See Instruction Steps: Corner | Curve





See Instruction Steps: Ottoman



#### Cover Removal: Chair | Chaise | 2-Seater











### Cover Installation: Chair | Chaise | 2-Seater





















### Cover Removal: Corner













#### Cover Installation: Corner

















### Cover Removal: Curve













#### Cover Installation: Curve

















### Cover Removal: Ottoman







### Cover Installation: Ottoman









#### **Arm Bracket**

Compatible\* for left-hand or right-hand configurations:



\*Arm Bracket compatible with Standard Fixed Height Legs only: 45mm (1.75") Not compatible with Height Adjustable Legs

#### **Long Bracket**





















### **Short Bracket**