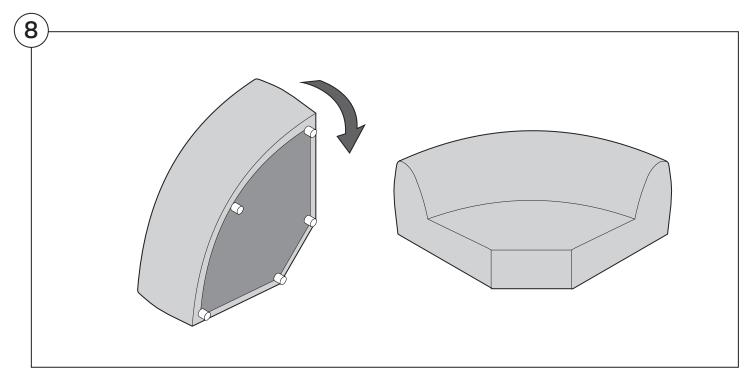

eater | 4  |
| Corner                                             | 10 |
| Curve                                              | 15 |
| Ottoman                                            | 20 |
| Arm Installation  Long Bracket                     | 22 |
| Short Bracket                                      | 27 |

### Assembly







### **Recovering Instructions**

See Instruction Steps: Chair | Chaise | 2-Seater







See Instruction Steps: Corner | Curve





See Instruction Steps: Ottoman



#### Cover Removal: Chair | Chaise | 2-Seater











### Cover Installation: Chair | Chaise | 2-Seater





















### Cover Removal: Corner













#### Cover Installation: Corner

















### Cover Removal: Curve













#### Cover Installation: Curve

















### Cover Removal: Ottoman







### Cover Installation: Ottoman









#### **Arm Bracket**

Compatible\* for left-hand or right-hand configurations:



\*Arm Bracket compatible with Standard Fixed Height Legs only: 45mm (1.75") Not compatible with Height Adjustable Legs

#### **Long Bracket**





















### **Short Bracket**