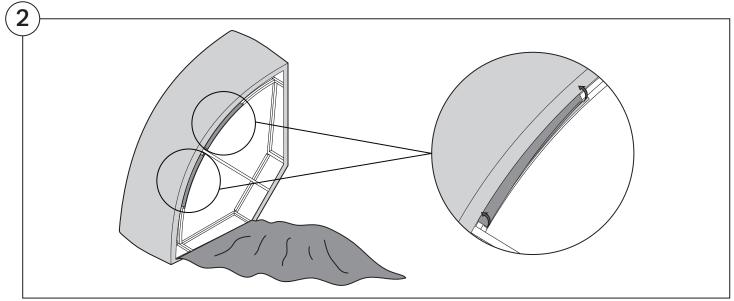

--|----|
| Recovering Instructions  Chair   Chaise   2-Seater | 4  |
| Corner                                             | 10 |
| Curve                                              | 15 |
| Ottoman                                            | 20 |
| Arm Installation  Long Bracket                     | 22 |
| Short Bracket                                      | 27 |

### Assembly







### **Recovering Instructions**

See Instruction Steps: Chair | Chaise | 2-Seater







See Instruction Steps: Corner | Curve





See Instruction Steps: Ottoman



#### Cover Removal: Chair | Chaise | 2-Seater











### Cover Installation: Chair | Chaise | 2-Seater





















### Cover Removal: Corner













#### Cover Installation: Corner

















### Cover Removal: Curve













#### Cover Installation: Curve

















### Cover Removal: Ottoman







### Cover Installation: Ottoman









#### **Arm Bracket**

Compatible\* for left-hand or right-hand configurations:



\*Arm Bracket compatible with Standard Fixed Height Legs only: 45mm (1.75") Not compatible with Height Adjustable Legs

#### **Long Bracket**





















### **Short Bracket**