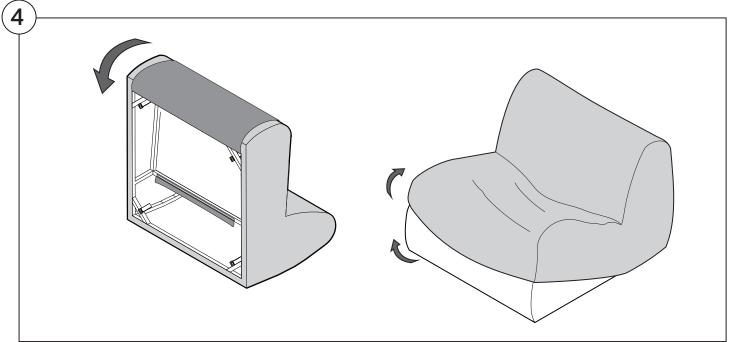

open.

Please follow these Assembly | User Guide Instructions



### Contents

| Assembly                                           | 3  |
|----------------------------------------------------|----|
| Recovering Instructions  Chair   Chaise   2-Seater | 4  |
| Corner                                             | 10 |
| Curve                                              | 15 |
| Ottoman                                            | 20 |
| Arm Installation  Long Bracket                     | 22 |
| Short Bracket                                      | 27 |

### Assembly







### **Recovering Instructions**

See Instruction Steps: Chair | Chaise | 2-Seater







See Instruction Steps: Corner | Curve





See Instruction Steps: Ottoman



#### Cover Removal: Chair | Chaise | 2-Seater











### Cover Installation: Chair | Chaise | 2-Seater





















### Cover Removal: Corner













#### Cover Installation: Corner

















### Cover Removal: Curve













#### Cover Installation: Curve

















### Cover Removal: Ottoman







### Cover Installation: Ottoman









#### **Arm Bracket**

Compatible\* for left-hand or right-hand configurations:



\*Arm Bracket compatible with Standard Fixed Height Legs only: 45mm (1.75") Not compatible with Height Adjustable Legs

#### **Long Bracket**





















### **Short Bracket**