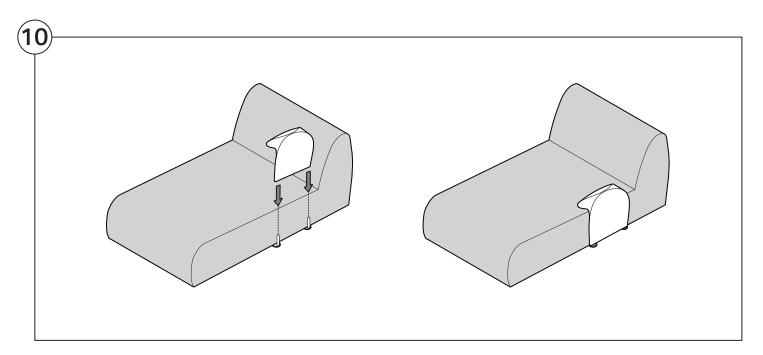

**

See Instruction Steps: Chair | Chaise | 2-Seater







See Instruction Steps: Corner | Curve





See Instruction Steps: Ottoman



#### Cover Removal: Chair | Chaise | 2-Seater











### Cover Installation: Chair | Chaise | 2-Seater





















### Cover Removal: Corner













#### Cover Installation: Corner

















### Cover Removal: Curve













#### Cover Installation: Curve

















### Cover Removal: Ottoman







### Cover Installation: Ottoman









#### **Arm Bracket**

Compatible\* for left-hand or right-hand configurations:



\*Arm Bracket compatible with Standard Fixed Height Legs only: 45mm (1.75") Not compatible with Height Adjustable Legs

#### **Long Bracket**





















### **Short Bracket**