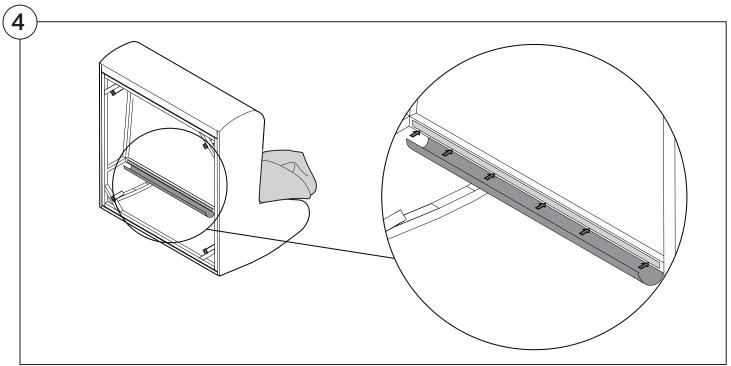

s



### Contents

| Assembly                                           | 3  |
|----------------------------------------------------|----|
| Recovering Instructions  Chair   Chaise   2-Seater | 4  |
| Corner                                             | 10 |
| Curve                                              | 15 |
| Ottoman                                            | 20 |
| Arm Installation  Long Bracket                     | 22 |
| Short Bracket                                      | 27 |

### Assembly







### **Recovering Instructions**

See Instruction Steps: Chair | Chaise | 2-Seater







See Instruction Steps: Corner | Curve





See Instruction Steps: Ottoman



#### Cover Removal: Chair | Chaise | 2-Seater











### Cover Installation: Chair | Chaise | 2-Seater





















### Cover Removal: Corner













#### Cover Installation: Corner

















### Cover Removal: Curve













#### Cover Installation: Curve

















### Cover Removal: Ottoman







### Cover Installation: Ottoman









#### **Arm Bracket**

Compatible\* for left-hand or right-hand configurations:



\*Arm Bracket compatible with Standard Fixed Height Legs only: 45mm (1.75") Not compatible with Height Adjustable Legs

#### **Long Bracket**





















### **Short Bracket**