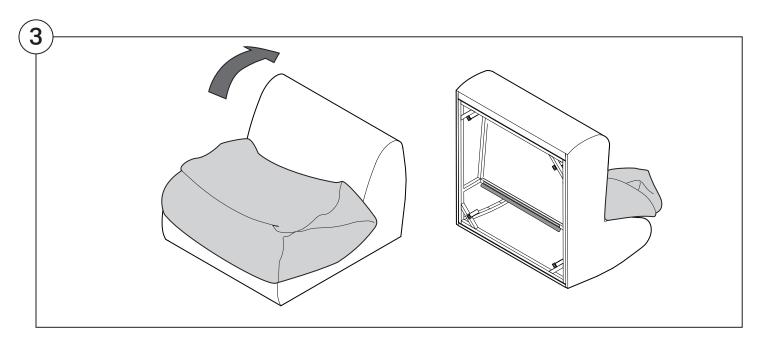

ons



### Contents

| Assembly                                           | 3  |
|----------------------------------------------------|----|
| Recovering Instructions  Chair   Chaise   2-Seater | 4  |
| Corner                                             | 10 |
| Curve                                              | 15 |
| Ottoman                                            | 20 |
| Arm Installation  Long Bracket                     | 22 |
| Short Bracket                                      | 27 |

### Assembly







### **Recovering Instructions**

See Instruction Steps: Chair | Chaise | 2-Seater







See Instruction Steps: Corner | Curve





See Instruction Steps: Ottoman



#### Cover Removal: Chair | Chaise | 2-Seater











### Cover Installation: Chair | Chaise | 2-Seater





















### Cover Removal: Corner













#### Cover Installation: Corner

















### Cover Removal: Curve













#### Cover Installation: Curve

















### Cover Removal: Ottoman







### Cover Installation: Ottoman









#### **Arm Bracket**

Compatible\* for left-hand or right-hand configurations:



\*Arm Bracket compatible with Standard Fixed Height Legs only: 45mm (1.75") Not compatible with Height Adjustable Legs

#### **Long Bracket**





















### **Short Bracket**