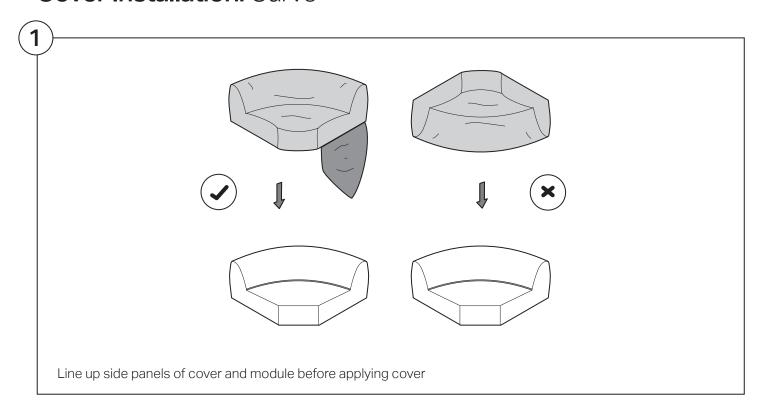

Chaise   2-Seater | 4  |
| Corner                                             | 10 |
| Curve                                              | 15 |
| Ottoman                                            | 20 |
| Arm Installation  Long Bracket                     | 22 |
| Short Bracket                                      | 27 |

### Assembly







### **Recovering Instructions**

See Instruction Steps: Chair | Chaise | 2-Seater







See Instruction Steps: Corner | Curve





See Instruction Steps: Ottoman



#### Cover Removal: Chair | Chaise | 2-Seater











### Cover Installation: Chair | Chaise | 2-Seater





















### Cover Removal: Corner













#### Cover Installation: Corner

















### Cover Removal: Curve













#### Cover Installation: Curve

















### Cover Removal: Ottoman







### Cover Installation: Ottoman









#### **Arm Bracket**

Compatible\* for left-hand or right-hand configurations:



\*Arm Bracket compatible with Standard Fixed Height Legs only: 45mm (1.75") Not compatible with Height Adjustable Legs

#### **Long Bracket**





















### **Short Bracket**