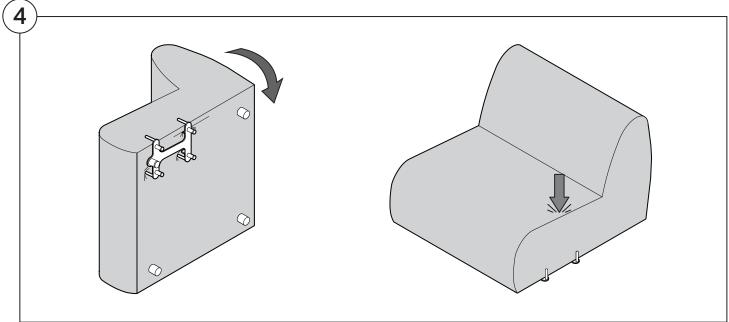

Instructions**

See Instruction Steps: Chair | Chaise | 2-Seater







See Instruction Steps: Corner | Curve





See Instruction Steps: Ottoman



#### Cover Removal: Chair | Chaise | 2-Seater











### Cover Installation: Chair | Chaise | 2-Seater





















### Cover Removal: Corner













#### Cover Installation: Corner

















### Cover Removal: Curve













#### Cover Installation: Curve

















### Cover Removal: Ottoman







### Cover Installation: Ottoman









#### **Arm Bracket**

Compatible\* for left-hand or right-hand configurations:



\*Arm Bracket compatible with Standard Fixed Height Legs only: 45mm (1.75") Not compatible with Height Adjustable Legs

#### **Long Bracket**





















### **Short Bracket**