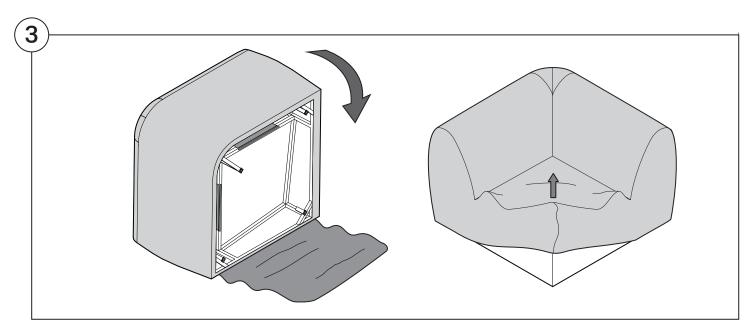

| 3  |
|----------------------------------------------------|----|
| Recovering Instructions  Chair   Chaise   2-Seater | 4  |
| Corner                                             | 10 |
| Curve                                              | 15 |
| Ottoman                                            | 20 |
| Arm Installation  Long Bracket                     | 22 |
| Short Bracket                                      | 27 |

### Assembly







### **Recovering Instructions**

See Instruction Steps: Chair | Chaise | 2-Seater







See Instruction Steps: Corner | Curve





See Instruction Steps: Ottoman



#### Cover Removal: Chair | Chaise | 2-Seater











### Cover Installation: Chair | Chaise | 2-Seater





















### Cover Removal: Corner













#### Cover Installation: Corner

















### Cover Removal: Curve













#### Cover Installation: Curve

















### Cover Removal: Ottoman







### Cover Installation: Ottoman









#### **Arm Bracket**

Compatible\* for left-hand or right-hand configurations:



\*Arm Bracket compatible with Standard Fixed Height Legs only: 45mm (1.75") Not compatible with Height Adjustable Legs

#### **Long Bracket**





















### **Short Bracket**