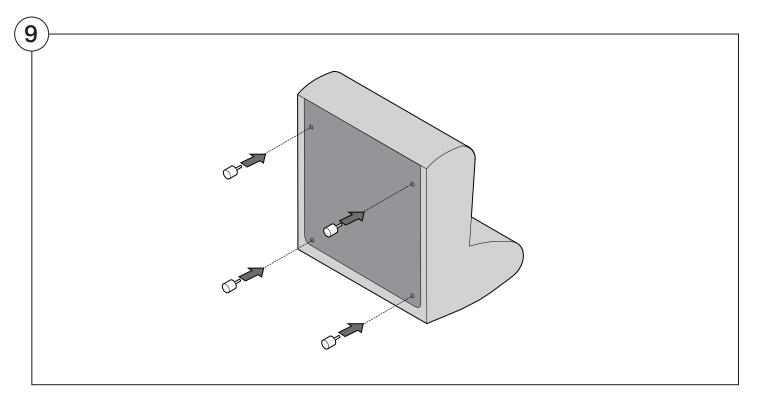

#### **Arm Bracket**

Compatible\* for left-hand or right-hand configurations:

\*Arm Bracket compatible with Standard Fixed Height Legs only: 45mm (1.75") Not compatible with Height Adjustable Legs

#### **Long Bracket**