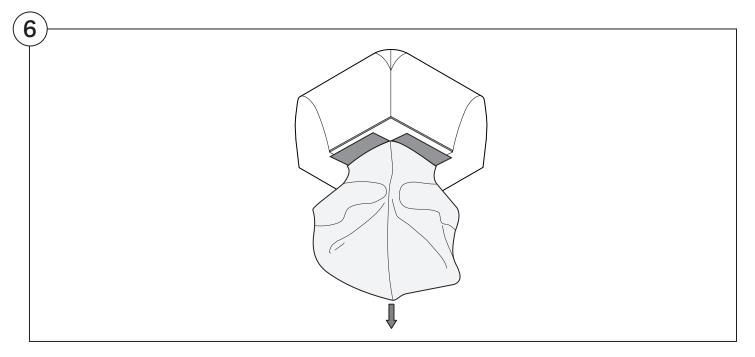

| 3  |
|----------------------------------------------------|----|
| Recovering Instructions  Chair   Chaise   2-Seater | 4  |
| Corner                                             | 10 |
| Curve                                              | 15 |
| Ottoman                                            | 20 |
| Arm Installation  Long Bracket                     | 22 |
| Short Bracket                                      | 27 |

### Assembly







### **Recovering Instructions**

See Instruction Steps: Chair | Chaise | 2-Seater







See Instruction Steps: Corner | Curve





See Instruction Steps: Ottoman



#### Cover Removal: Chair | Chaise | 2-Seater











### Cover Installation: Chair | Chaise | 2-Seater





















### Cover Removal: Corner













#### Cover Installation: Corner

















### Cover Removal: Curve













#### Cover Installation: Curve

















### Cover Removal: Ottoman







### Cover Installation: Ottoman









#### **Arm Bracket**

Compatible\* for left-hand or right-hand configurations:



\*Arm Bracket compatible with Standard Fixed Height Legs only: 45mm (1.75") Not compatible with Height Adjustable Legs

#### **Long Bracket**





















### **Short Bracket**