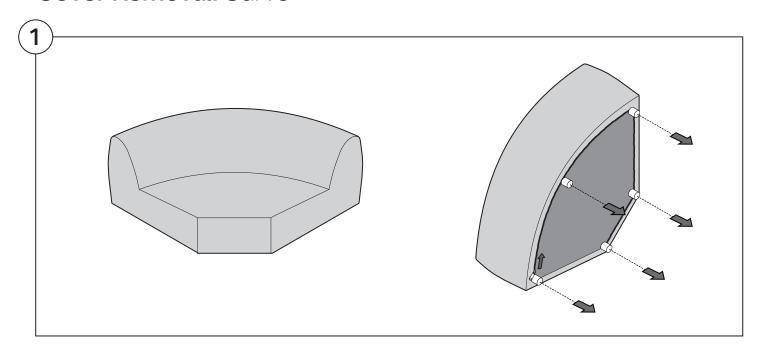

----|----|
| Recovering Instructions  Chair   Chaise   2-Seater | 4  |
| Corner                                             | 10 |
| Curve                                              | 15 |
| Ottoman                                            | 20 |
| Arm Installation  Long Bracket                     | 22 |
| Short Bracket                                      | 27 |

### Assembly







### **Recovering Instructions**

See Instruction Steps: Chair | Chaise | 2-Seater







See Instruction Steps: Corner | Curve





See Instruction Steps: Ottoman



#### Cover Removal: Chair | Chaise | 2-Seater











### Cover Installation: Chair | Chaise | 2-Seater





















### Cover Removal: Corner













#### Cover Installation: Corner

















### Cover Removal: Curve













#### Cover Installation: Curve

















### Cover Removal: Ottoman







### Cover Installation: Ottoman









#### **Arm Bracket**

Compatible\* for left-hand or right-hand configurations:



\*Arm Bracket compatible with Standard Fixed Height Legs only: 45mm (1.75") Not compatible with Height Adjustable Legs

#### **Long Bracket**





















### **Short Bracket**