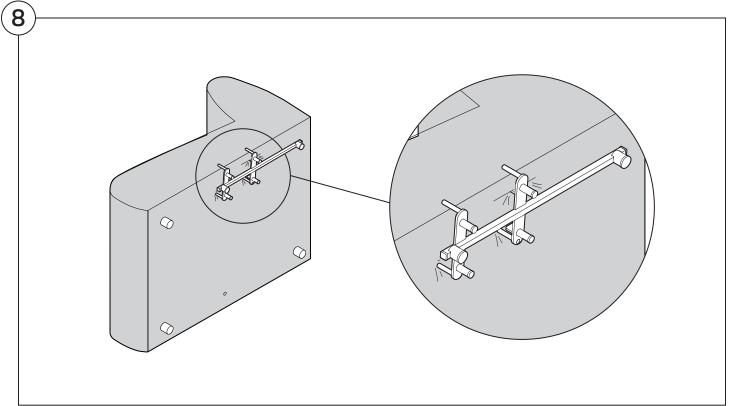

# Assembly







### **Recovering Instructions**

See Instruction Steps: Chair | Chaise | 2-Seater







See Instruction Steps: Corner | Curve





See Instruction Steps: Ottoman



#### Cover Removal: Chair | Chaise | 2-Seater











### Cover Installation: Chair | Chaise | 2-Seater





















### Cover Removal: Corner













#### Cover Installation: Corner

















### Cover Removal: Curve













#### Cover Installation: Curve

















### Cover Removal: Ottoman







### Cover Installation: Ottoman









#### **Arm Bracket**

Compatible\* for left-hand or right-hand configurations:



\*Arm Bracket compatible with Standard Fixed Height Legs only: 45mm (1.75") Not compatible with Height Adjustable Legs

#### **Long Bracket**





















### **Short Bracket**