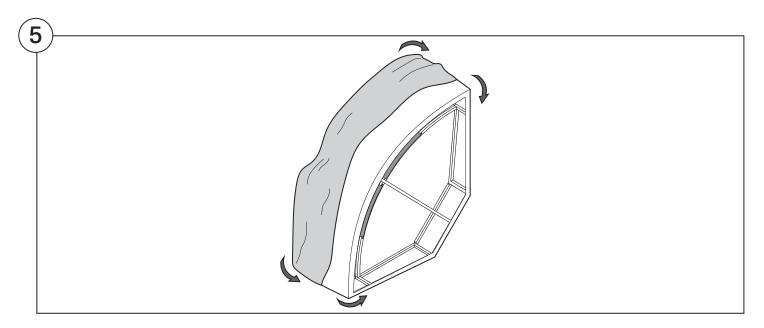

2-Seater | 4  |
| Corner                                             | 10 |
| Curve                                              | 15 |
| Ottoman                                            | 20 |
| Arm Installation  Long Bracket                     | 22 |
| Short Bracket                                      | 27 |

### Assembly







### **Recovering Instructions**

See Instruction Steps: Chair | Chaise | 2-Seater







See Instruction Steps: Corner | Curve





See Instruction Steps: Ottoman



#### Cover Removal: Chair | Chaise | 2-Seater











### Cover Installation: Chair | Chaise | 2-Seater





















### Cover Removal: Corner













#### Cover Installation: Corner

















### Cover Removal: Curve













#### Cover Installation: Curve

















### Cover Removal: Ottoman







### Cover Installation: Ottoman









#### **Arm Bracket**

Compatible\* for left-hand or right-hand configurations:



\*Arm Bracket compatible with Standard Fixed Height Legs only: 45mm (1.75") Not compatible with Height Adjustable Legs

#### **Long Bracket**





















### **Short Bracket**