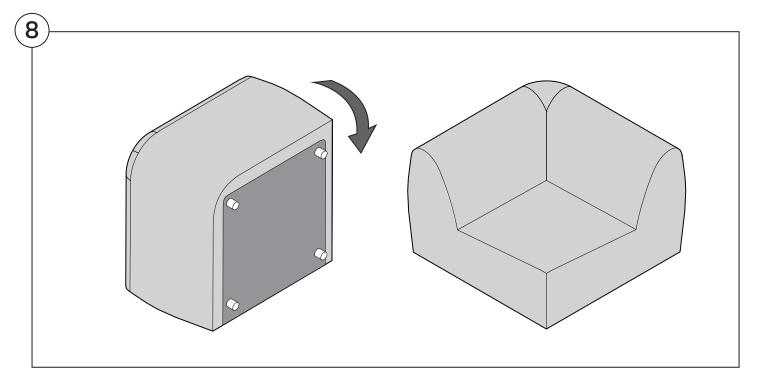

--------------------------------|----|
| Recovering Instructions  Chair   Chaise   2-Seater | 4  |
| Corner                                             | 10 |
| Curve                                              | 15 |
| Ottoman                                            | 20 |
| Arm Installation  Long Bracket                     | 22 |
| Short Bracket                                      | 27 |

### Assembly







### **Recovering Instructions**

See Instruction Steps: Chair | Chaise | 2-Seater







See Instruction Steps: Corner | Curve





See Instruction Steps: Ottoman



#### Cover Removal: Chair | Chaise | 2-Seater











### Cover Installation: Chair | Chaise | 2-Seater





















### Cover Removal: Corner













#### Cover Installation: Corner

















### Cover Removal: Curve













#### Cover Installation: Curve

















### Cover Removal: Ottoman







### Cover Installation: Ottoman









#### **Arm Bracket**

Compatible\* for left-hand or right-hand configurations:



\*Arm Bracket compatible with Standard Fixed Height Legs only: 45mm (1.75") Not compatible with Height Adjustable Legs

#### **Long Bracket**





















### **Short Bracket**