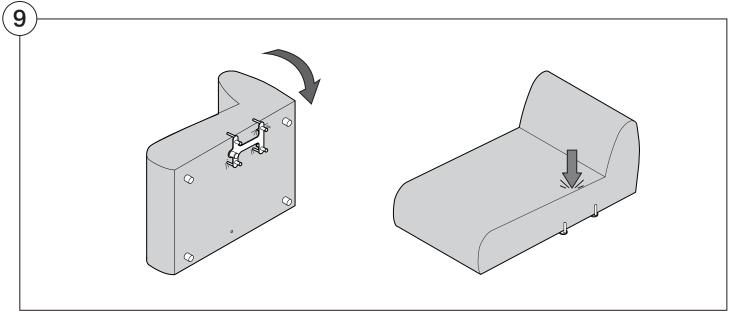

ns**

See Instruction Steps: Chair | Chaise | 2-Seater







See Instruction Steps: Corner | Curve





See Instruction Steps: Ottoman



#### Cover Removal: Chair | Chaise | 2-Seater











### Cover Installation: Chair | Chaise | 2-Seater





















### Cover Removal: Corner













#### Cover Installation: Corner

















### Cover Removal: Curve













#### Cover Installation: Curve

















### Cover Removal: Ottoman







### Cover Installation: Ottoman









#### **Arm Bracket**

Compatible\* for left-hand or right-hand configurations:



\*Arm Bracket compatible with Standard Fixed Height Legs only: 45mm (1.75") Not compatible with Height Adjustable Legs

#### **Long Bracket**





















### **Short Bracket**