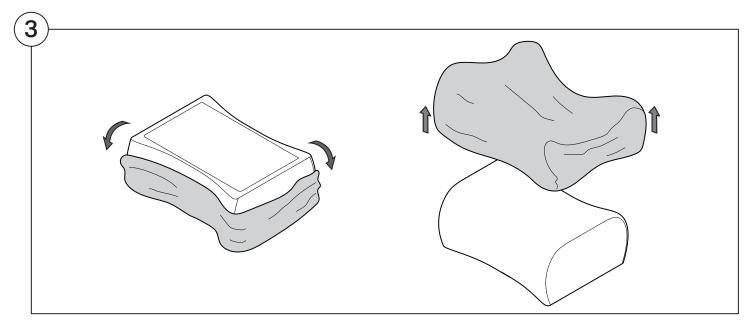

| 10 |
| Curve                                              | 15 |
| Ottoman                                            | 20 |
| Arm Installation  Long Bracket                     | 22 |
| Short Bracket                                      | 27 |

### Assembly







### **Recovering Instructions**

See Instruction Steps: Chair | Chaise | 2-Seater







See Instruction Steps: Corner | Curve





See Instruction Steps: Ottoman



#### Cover Removal: Chair | Chaise | 2-Seater











### Cover Installation: Chair | Chaise | 2-Seater





















### Cover Removal: Corner













#### Cover Installation: Corner

















### Cover Removal: Curve













#### Cover Installation: Curve

















### Cover Removal: Ottoman







### Cover Installation: Ottoman









#### **Arm Bracket**

Compatible\* for left-hand or right-hand configurations:



\*Arm Bracket compatible with Standard Fixed Height Legs only: 45mm (1.75") Not compatible with Height Adjustable Legs

#### **Long Bracket**





















### **Short Bracket**