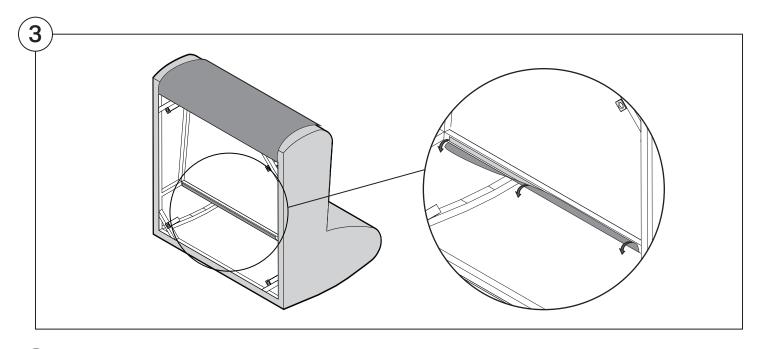

to open.

Please follow these Assembly | User Guide Instructions



### Contents

| Assembly                                           | 3  |
|----------------------------------------------------|----|
| Recovering Instructions  Chair   Chaise   2-Seater | 4  |
| Corner                                             | 10 |
| Curve                                              | 15 |
| Ottoman                                            | 20 |
| Arm Installation  Long Bracket                     | 22 |
| Short Bracket                                      | 27 |

### Assembly







### **Recovering Instructions**

See Instruction Steps: Chair | Chaise | 2-Seater







See Instruction Steps: Corner | Curve





See Instruction Steps: Ottoman



#### Cover Removal: Chair | Chaise | 2-Seater











### Cover Installation: Chair | Chaise | 2-Seater





















### Cover Removal: Corner













#### Cover Installation: Corner

















### Cover Removal: Curve













#### Cover Installation: Curve

















### Cover Removal: Ottoman







### Cover Installation: Ottoman









#### **Arm Bracket**

Compatible\* for left-hand or right-hand configurations:



\*Arm Bracket compatible with Standard Fixed Height Legs only: 45mm (1.75") Not compatible with Height Adjustable Legs

#### **Long Bracket**





















### **Short Bracket**