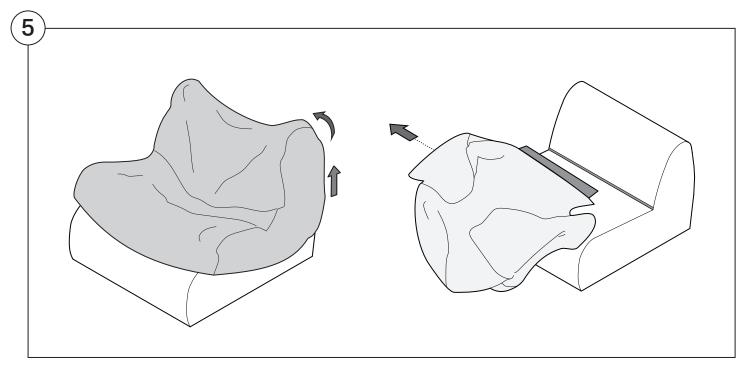

pen.

Please follow these Assembly | User Guide Instructions



### Contents

| Assembly                                           | 3  |
|----------------------------------------------------|----|
| Recovering Instructions  Chair   Chaise   2-Seater | 4  |
| Corner                                             | 10 |
| Curve                                              | 15 |
| Ottoman                                            | 20 |
| Arm Installation  Long Bracket                     | 22 |
| Short Bracket                                      | 27 |

### Assembly







### **Recovering Instructions**

See Instruction Steps: Chair | Chaise | 2-Seater







See Instruction Steps: Corner | Curve





See Instruction Steps: Ottoman



#### Cover Removal: Chair | Chaise | 2-Seater











### Cover Installation: Chair | Chaise | 2-Seater





















### Cover Removal: Corner













#### Cover Installation: Corner

















### Cover Removal: Curve













#### Cover Installation: Curve

















### Cover Removal: Ottoman







### Cover Installation: Ottoman









#### **Arm Bracket**

Compatible\* for left-hand or right-hand configurations:



\*Arm Bracket compatible with Standard Fixed Height Legs only: 45mm (1.75") Not compatible with Height Adjustable Legs

#### **Long Bracket**





















### **Short Bracket**