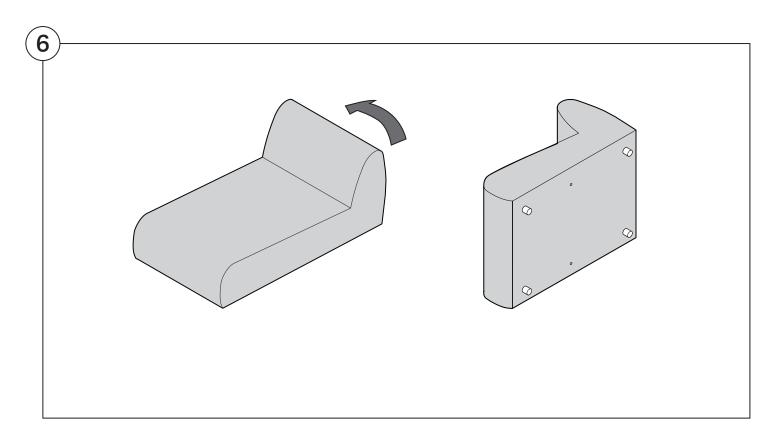

ructions**

See Instruction Steps: Chair | Chaise | 2-Seater







See Instruction Steps: Corner | Curve





See Instruction Steps: Ottoman



#### Cover Removal: Chair | Chaise | 2-Seater











### Cover Installation: Chair | Chaise | 2-Seater





















### Cover Removal: Corner













#### Cover Installation: Corner

















### Cover Removal: Curve













#### Cover Installation: Curve

















### Cover Removal: Ottoman







### Cover Installation: Ottoman









#### **Arm Bracket**

Compatible\* for left-hand or right-hand configurations:



\*Arm Bracket compatible with Standard Fixed Height Legs only: 45mm (1.75") Not compatible with Height Adjustable Legs

#### **Long Bracket**





















### **Short Bracket**