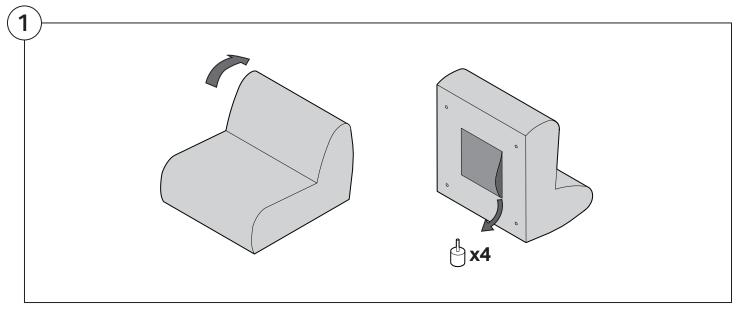

Guide



**Product Care** 

Two people required for safe assembly

**Opening Boxes:** DO NOT use a knife to open the packaging as you may damage your furniture. Peel-off the tape, then lift and separate the cardboard flaps to open.

Please follow these Assembly | User Guide Instructions



### Contents

| Assembly                                           | 3  |
|----------------------------------------------------|----|
| Recovering Instructions  Chair   Chaise   2-Seater | 4  |
| Corner                                             | 10 |
| Curve                                              | 15 |
| Ottoman                                            | 20 |
| Arm Installation  Long Bracket                     | 22 |
| Short Bracket                                      | 27 |

### Assembly







### **Recovering Instructions**

See Instruction Steps: Chair | Chaise | 2-Seater







See Instruction Steps: Corner | Curve





See Instruction Steps: Ottoman



#### Cover Removal: Chair | Chaise | 2-Seater











### Cover Installation: Chair | Chaise | 2-Seater





















### Cover Removal: Corner













#### Cover Installation: Corner

















### Cover Removal: Curve













#### Cover Installation: Curve

















### Cover Removal: Ottoman







### Cover Installation: Ottoman









#### **Arm Bracket**

Compatible\* for left-hand or right-hand configurations:



\*Arm Bracket compatible with Standard Fixed Height Legs only: 45mm (1.75") Not compatible with Height Adjustable Legs

#### **Long Bracket**





















### **