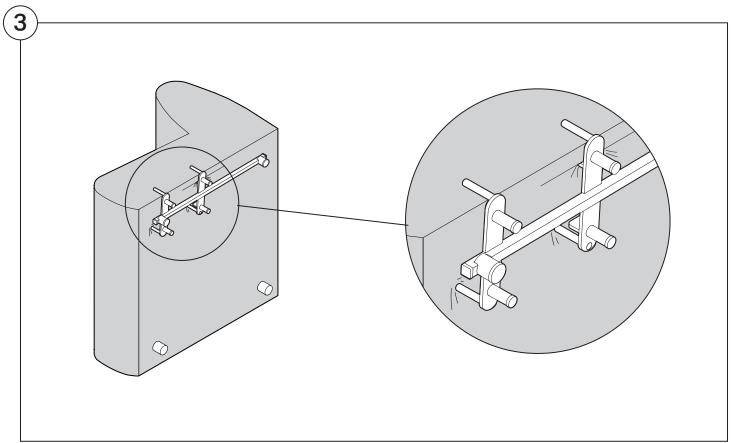

| 27 |

### Assembly







### **Recovering Instructions**

See Instruction Steps: Chair | Chaise | 2-Seater







See Instruction Steps: Corner | Curve





See Instruction Steps: Ottoman



#### Cover Removal: Chair | Chaise | 2-Seater











### Cover Installation: Chair | Chaise | 2-Seater





















### Cover Removal: Corner













#### Cover Installation: Corner

















### Cover Removal: Curve













#### Cover Installation: Curve

















### Cover Removal: Ottoman







### Cover Installation: Ottoman









#### **Arm Bracket**

Compatible\* for left-hand or right-hand configurations:



\*Arm Bracket compatible with Standard Fixed Height Legs only: 45mm (1.75") Not compatible with Height Adjustable Legs

#### **Long Bracket**





















### **Short Bracket**