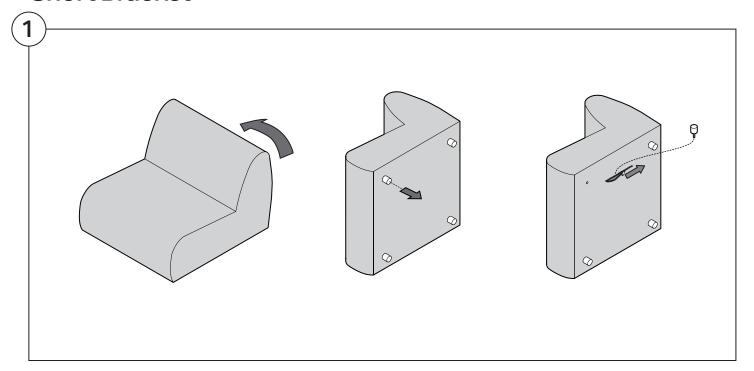

ering Instructions**

See Instruction Steps: Chair | Chaise | 2-Seater







See Instruction Steps: Corner | Curve





See Instruction Steps: Ottoman



#### Cover Removal: Chair | Chaise | 2-Seater











### Cover Installation: Chair | Chaise | 2-Seater





















### Cover Removal: Corner













#### Cover Installation: Corner

















### Cover Removal: Curve













#### Cover Installation: Curve

















### Cover Removal: Ottoman







### Cover Installation: Ottoman









#### **Arm Bracket**

Compatible\* for left-hand or right-hand configurations:



\*Arm Bracket compatible with Standard Fixed Height Legs only: 45mm (1.75") Not compatible with Height Adjustable Legs

#### **Long Bracket**





















### **Short Bracket**