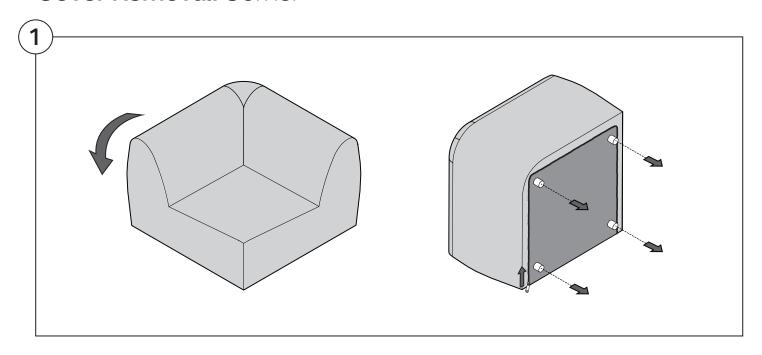

| 3  |
|----------------------------------------------------|----|
| Recovering Instructions  Chair   Chaise   2-Seater | 4  |
| Corner                                             | 10 |
| Curve                                              | 15 |
| Ottoman                                            | 20 |
| Arm Installation  Long Bracket                     | 22 |
| Short Bracket                                      | 27 |

### Assembly







### **Recovering Instructions**

See Instruction Steps: Chair | Chaise | 2-Seater







See Instruction Steps: Corner | Curve





See Instruction Steps: Ottoman



#### Cover Removal: Chair | Chaise | 2-Seater











### Cover Installation: Chair | Chaise | 2-Seater





















### Cover Removal: Corner













#### Cover Installation: Corner

















### Cover Removal: Curve













#### Cover Installation: Curve

















### Cover Removal: Ottoman







### Cover Installation: Ottoman









#### **Arm Bracket**

Compatible\* for left-hand or right-hand configurations:



\*Arm Bracket compatible with Standard Fixed Height Legs only: 45mm (1.75") Not compatible with Height Adjustable Legs

#### **Long Bracket**





















### **Short Bracket**