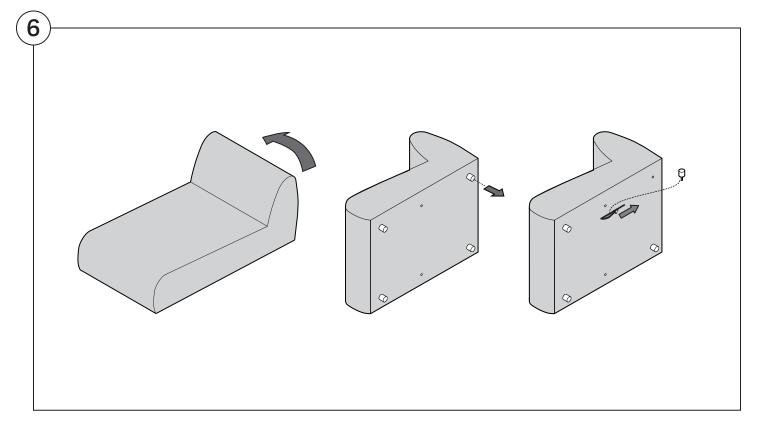

### Assembly







### **Recovering Instructions**

See Instruction Steps: Chair | Chaise | 2-Seater







See Instruction Steps: Corner | Curve





See Instruction Steps: Ottoman



#### Cover Removal: Chair | Chaise | 2-Seater











### Cover Installation: Chair | Chaise | 2-Seater





















### Cover Removal: Corner













#### Cover Installation: Corner

















### Cover Removal: Curve













#### Cover Installation: Curve

















### Cover Removal: Ottoman







### Cover Installation: Ottoman









#### **Arm Bracket**

Compatible\* for left-hand or right-hand configurations:



\*Arm Bracket compatible with Standard Fixed Height Legs only: 45mm (1.75") Not compatible with Height Adjustable Legs

#### **Long Bracket**





















### **Short Bracket**