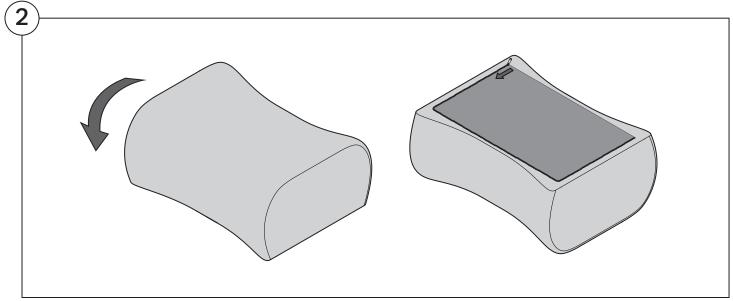

|
| Curve                                              | 15 |
| Ottoman                                            | 20 |
| Arm Installation  Long Bracket                     | 22 |
| Short Bracket                                      | 27 |

### Assembly







### **Recovering Instructions**

See Instruction Steps: Chair | Chaise | 2-Seater







See Instruction Steps: Corner | Curve





See Instruction Steps: Ottoman



#### Cover Removal: Chair | Chaise | 2-Seater











### Cover Installation: Chair | Chaise | 2-Seater





















### Cover Removal: Corner













#### Cover Installation: Corner

















### Cover Removal: Curve













#### Cover Installation: Curve

















### Cover Removal: Ottoman







### Cover Installation: Ottoman









#### **Arm Bracket**

Compatible\* for left-hand or right-hand configurations:



\*Arm Bracket compatible with Standard Fixed Height Legs only: 45mm (1.75") Not compatible with Height Adjustable Legs

#### **Long Bracket**





















### **Short Bracket**