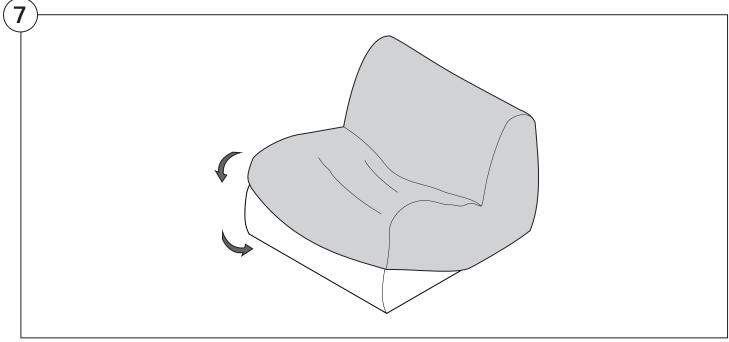

## Contents

| Assembly                                           | 3  |
|----------------------------------------------------|----|
| Recovering Instructions  Chair   Chaise   2-Seater | 4  |
| Corner                                             | 10 |
| Curve                                              | 15 |
| Ottoman                                            | 20 |
| Arm Installation  Long Bracket                     | 22 |
| Short Bracket                                      | 27 |

### Assembly







### **Recovering Instructions**

See Instruction Steps: Chair | Chaise | 2-Seater







See Instruction Steps: Corner | Curve





See Instruction Steps: Ottoman



#### Cover Removal: Chair | Chaise | 2-Seater











### Cover Installation: Chair | Chaise | 2-Seater





















### Cover Removal: Corner













#### Cover Installation: Corner

















### Cover Removal: Curve













#### Cover Installation: Curve

















### Cover Removal: Ottoman







### Cover Installation: Ottoman









#### **Arm Bracket**

Compatible\* for left-hand or right-hand configurations:



\*Arm Bracket compatible with Standard Fixed Height Legs only: 45mm (1.75") Not compatible with Height Adjustable Legs

#### **Long Bracket**





















### **Short Bracket**