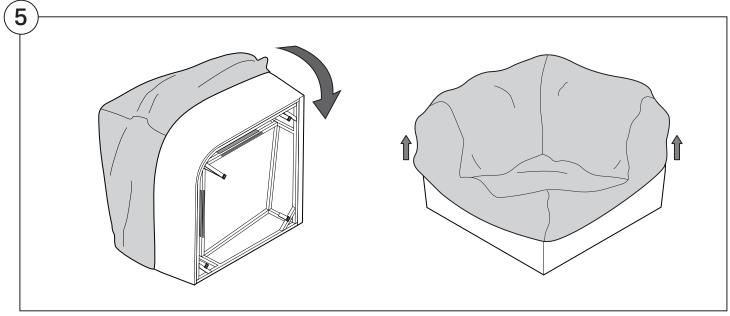

| 3  |
|----------------------------------------------------|----|
| Recovering Instructions  Chair   Chaise   2-Seater | 4  |
| Corner                                             | 10 |
| Curve                                              | 15 |
| Ottoman                                            | 20 |
| Arm Installation  Long Bracket                     | 22 |
| Short Bracket                                      | 27 |

### Assembly







### **Recovering Instructions**

See Instruction Steps: Chair | Chaise | 2-Seater







See Instruction Steps: Corner | Curve





See Instruction Steps: Ottoman



#### Cover Removal: Chair | Chaise | 2-Seater











### Cover Installation: Chair | Chaise | 2-Seater





















### Cover Removal: Corner













#### Cover Installation: Corner

















### Cover Removal: Curve













#### Cover Installation: Curve

















### Cover Removal: Ottoman







### Cover Installation: Ottoman









#### **Arm Bracket**

Compatible\* for left-hand or right-hand configurations:



\*Arm Bracket compatible with Standard Fixed Height Legs only: 45mm (1.75") Not compatible with Height Adjustable Legs

#### **Long Bracket**





















### **Short Bracket**