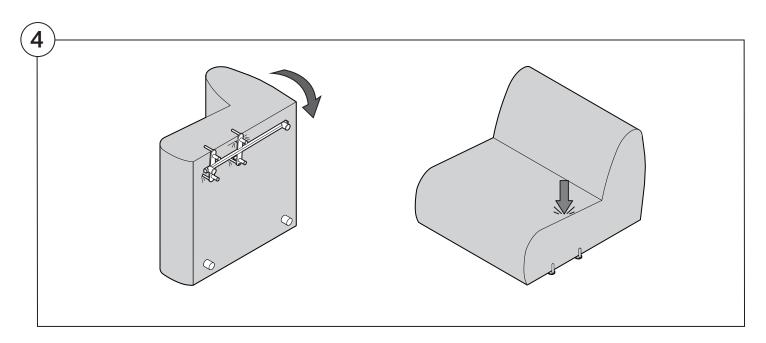

27 |

### Assembly







### **Recovering Instructions**

See Instruction Steps: Chair | Chaise | 2-Seater







See Instruction Steps: Corner | Curve





See Instruction Steps: Ottoman



#### Cover Removal: Chair | Chaise | 2-Seater











### Cover Installation: Chair | Chaise | 2-Seater





















### Cover Removal: Corner













#### Cover Installation: Corner

















### Cover Removal: Curve













#### Cover Installation: Curve

















### Cover Removal: Ottoman







### Cover Installation: Ottoman









#### **Arm Bracket**

Compatible\* for left-hand or right-hand configurations:



\*Arm Bracket compatible with Standard Fixed Height Legs only: 45mm (1.75") Not compatible with Height Adjustable Legs

#### **Long Bracket**





















### **Short Bracket**