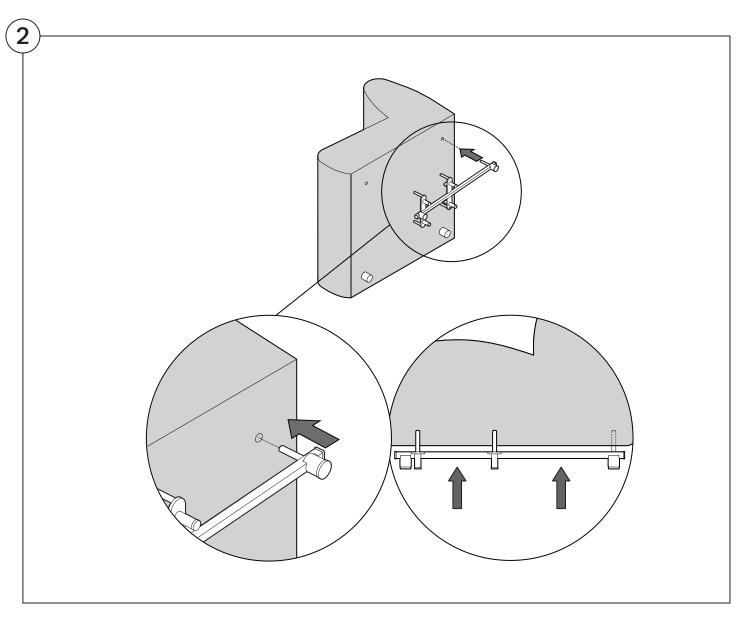

| 27 |

### Assembly







### **Recovering Instructions**

See Instruction Steps: Chair | Chaise | 2-Seater







See Instruction Steps: Corner | Curve





See Instruction Steps: Ottoman



#### Cover Removal: Chair | Chaise | 2-Seater











### Cover Installation: Chair | Chaise | 2-Seater





















### Cover Removal: Corner













#### Cover Installation: Corner

















### Cover Removal: Curve













#### Cover Installation: Curve

















### Cover Removal: Ottoman







### Cover Installation: Ottoman









#### **Arm Bracket**

Compatible\* for left-hand or right-hand configurations:



\*Arm Bracket compatible with Standard Fixed Height Legs only: 45mm (1.75") Not compatible with Height Adjustable Legs

#### **Long Bracket**





















### **Short Bracket**