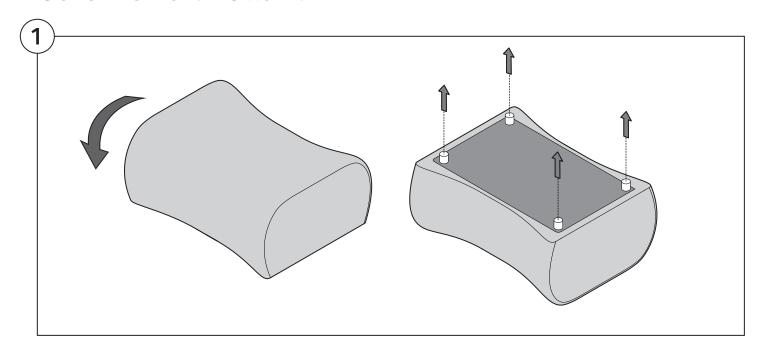

| 10 |
| Curve                                              | 15 |
| Ottoman                                            | 20 |
| Arm Installation  Long Bracket                     | 22 |
| Short Bracket                                      | 27 |

### Assembly







### **Recovering Instructions**

See Instruction Steps: Chair | Chaise | 2-Seater







See Instruction Steps: Corner | Curve





See Instruction Steps: Ottoman



#### Cover Removal: Chair | Chaise | 2-Seater











### Cover Installation: Chair | Chaise | 2-Seater





















### Cover Removal: Corner













#### Cover Installation: Corner

















### Cover Removal: Curve













#### Cover Installation: Curve

















### Cover Removal: Ottoman







### Cover Installation: Ottoman









#### **Arm Bracket**

Compatible\* for left-hand or right-hand configurations:



\*Arm Bracket compatible with Standard Fixed Height Legs only: 45mm (1.75") Not compatible with Height Adjustable Legs

#### **Long Bracket**





















### **Short Bracket**