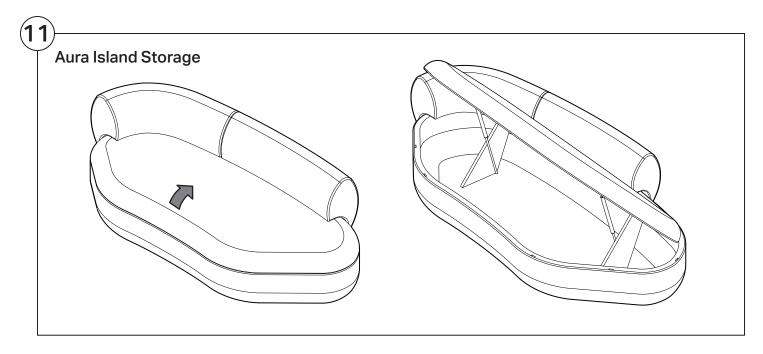

## Aura Island Sofa Aura Island Storage Sofa



### Assembly | User Guide

Two people are required for safe assembly

#### **Opening Boxes:**

DO NOT use a knife to open the packaging as you may damage your furniture. Peel off the tape, then lift & separate the cardboard flaps to open.

Assemble your furniture by following the instructions below.





























### Aura Island Deep Sofa

# Assembly | User Guide

Two people are required for safe assembly

#### **Opening Boxes:**

DO NOT use a knife to open the packaging as you may damage your furniture. Peel off the tape, then lift & separate the cardboard flaps to open.

Assemble your furniture by following the instructions below.