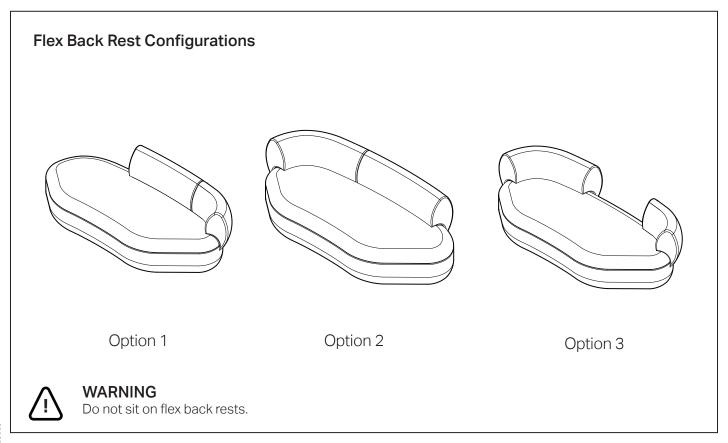

## Aura Island Sofa Aura Island Storage Sofa



### Assembly | User Guide

Two people are required for safe assembly

#### **Opening Boxes:**

DO NOT use a knife to open the packaging as you may damage your furniture. Peel off the tape, then lift & separate the cardboard flaps to open.

Assemble your furniture by following the instructions below.





























### Aura Island Deep Sofa

# Assembly | User Guide

Two people are required for safe assembly

#### **Opening Boxes:**

DO NOT use a knife to open the packaging as you may damage your furniture. Peel off the tape, then lift & separate the cardboard flaps to open.

Assemble your furniture by following the instructions below.