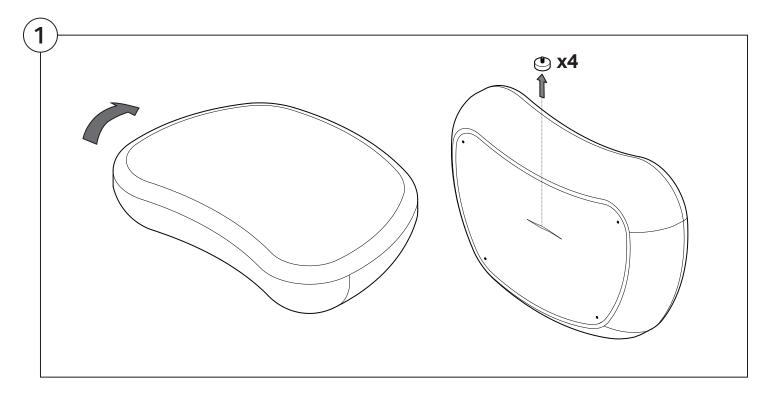

### Aura Island Deep Sofa

# Assembly | User Guide

Two people are required for safe assembly