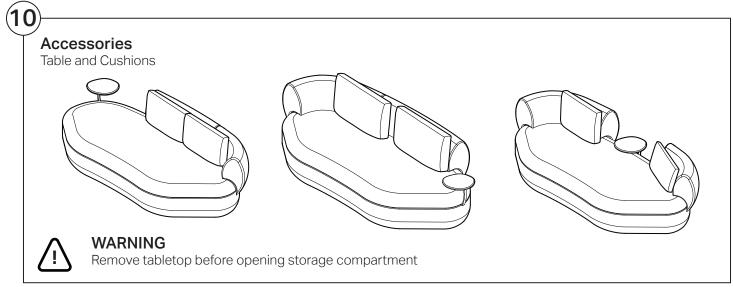

## Aura Island Sofa Aura Island Storage Sofa



### Assembly | User Guide

Two people are required for safe assembly

#### **Opening Boxes:**

DO NOT use a knife to open the packaging as you may damage your furniture. Peel off the tape, then lift & separate the cardboard flaps to open.

Assemble your furniture by following the instructions below.





























### Aura Island Deep Sofa

# Assembly | User Guide

Two people are required for safe assembly

#### **Opening Boxes:**

DO NOT use a knife to open the packaging as you may damage your furniture. Peel off the tape, then lift & separate the cardboard flaps to open.

Assemble your furniture by following the instructions below.