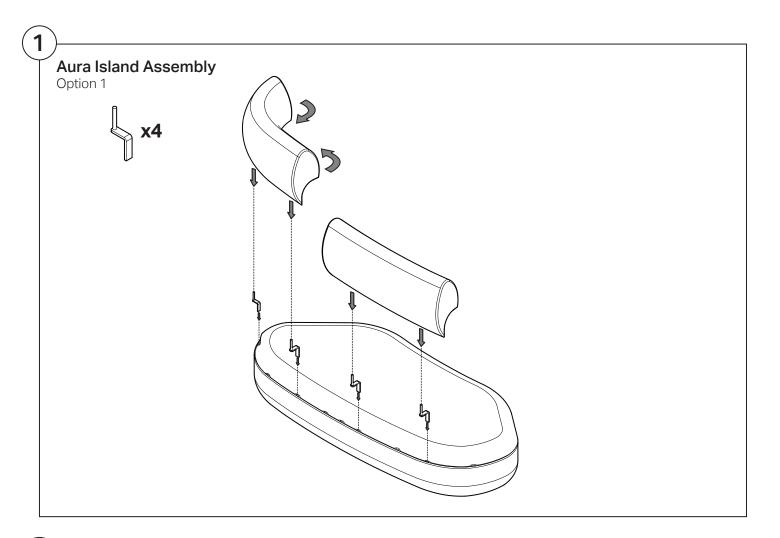

## Aura Island Sofa Aura Island Storage Sofa



### Assembly | User Guide

Two people are required for safe assembly

#### **Opening Boxes:**

DO NOT use a knife to open the packaging as you may damage your furniture. Peel off the tape, then lift & separate the cardboard flaps to open.

Assemble your furniture by following the instructions below.





























### Aura Island Deep Sofa

# Assembly | User Guide

Two people are required for safe assembly

#### **Opening Boxes:**

DO NOT use a knife to open the packaging as you may damage your furniture. Peel off the tape, then lift & separate the cardboard flaps to open.

Assemble your furniture by following the instructions below.