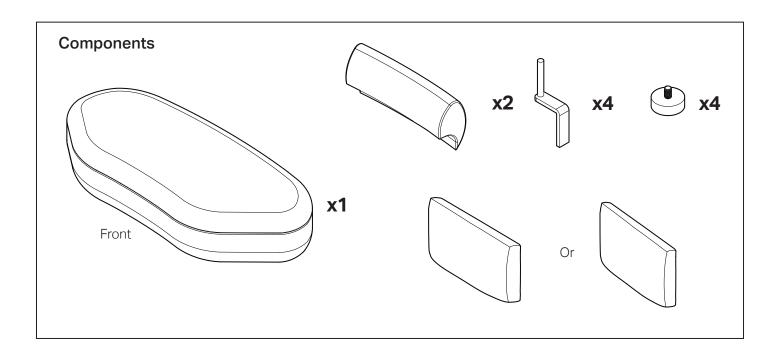

## Aura Island Sofa Aura Island Storage Sofa



### Assembly | User Guide

Two people are required for safe assembly

#### **Opening Boxes:**

DO NOT use a knife to open the packaging as you may damage your furniture. Peel off the tape, then lift & separate the cardboard flaps to open.

Assemble your furniture by following the instructions below.





























### Aura Island Deep Sofa

# Assembly | User Guide

Two people are required for safe assembly

#### **Opening Boxes:**

DO NOT use a knife to open the packaging as you may damage your furniture. Peel off the tape, then lift & separate the cardboard flaps to open.

Assemble your furniture by following the instructions below.