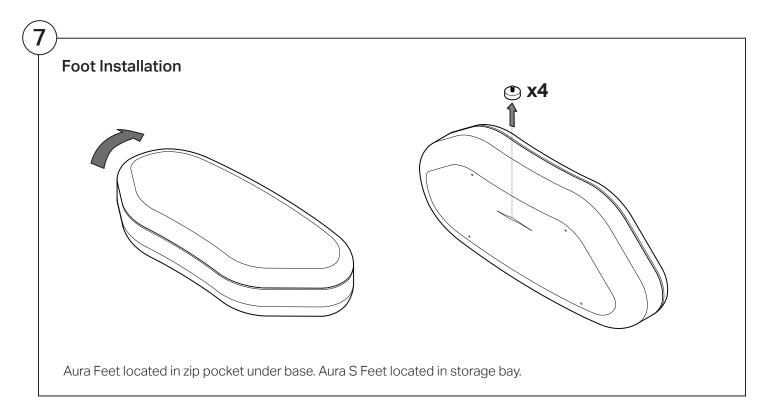

## Aura Island Sofa Aura Island Storage Sofa



### Assembly | User Guide

Two people are required for safe assembly

#### **Opening Boxes:**

DO NOT use a knife to open the packaging as you may damage your furniture. Peel off the tape, then lift & separate the cardboard flaps to open.

Assemble your furniture by following the instructions below.





























### Aura Island Deep Sofa

# Assembly | User Guide

Two people are required for safe assembly

#### **Opening Boxes:**

DO NOT use a knife to open the packaging as you may damage your furniture. Peel off the tape, then lift & separate the cardboard flaps to open.

Assemble your furniture by following the instructions below.