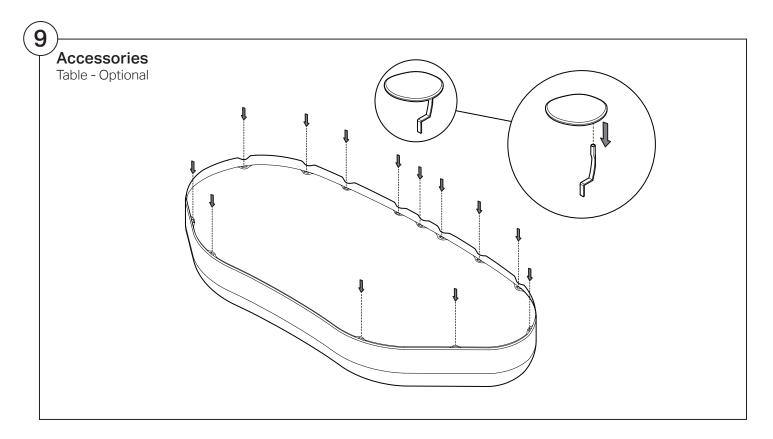

## Aura Island Sofa Aura Island Storage Sofa



### Assembly | User Guide

Two people are required for safe assembly

#### **Opening Boxes:**

DO NOT use a knife to open the packaging as you may damage your furniture. Peel off the tape, then lift & separate the cardboard flaps to open.

Assemble your furniture by following the instructions below.





























### Aura Island Deep Sofa

# Assembly | User Guide

Two people are required for safe assembly

#### **Opening Boxes:**

DO NOT use a knife to open the packaging as you may damage your furniture. Peel off the tape, then lift & separate the cardboard flaps to open.

Assemble your furniture by following the instructions below.