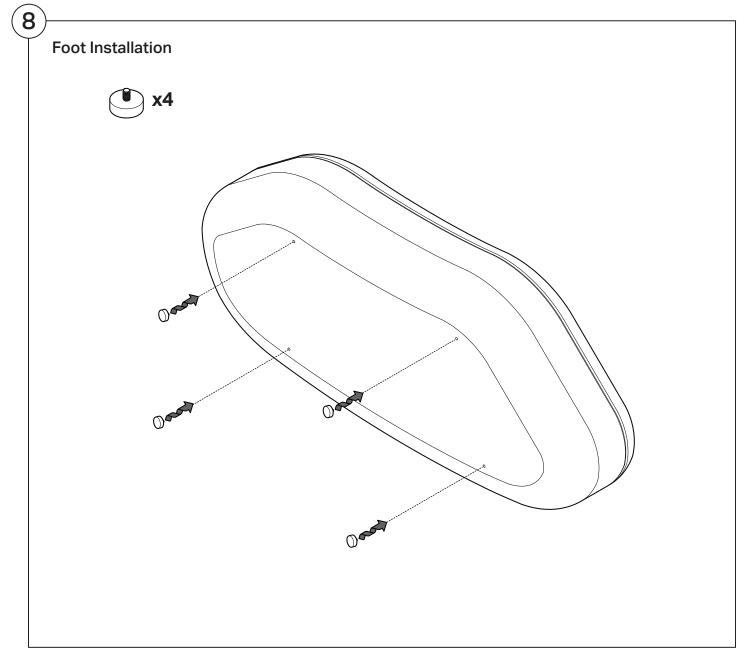

## Aura Island Sofa Aura Island Storage Sofa



### Assembly | User Guide

Two people are required for safe assembly

#### **Opening Boxes:**

DO NOT use a knife to open the packaging as you may damage your furniture. Peel off the tape, then lift & separate the cardboard flaps to open.

Assemble your furniture by following the instructions below.





























### Aura Island Deep Sofa

# Assembly | User Guide

Two people are required for safe assembly

#### **Opening Boxes:**

DO NOT use a knife to open the packaging as you may damage your furniture. Peel off the tape, then lift & separate the cardboard flaps to open.

Assemble your furniture by following the instructions below.