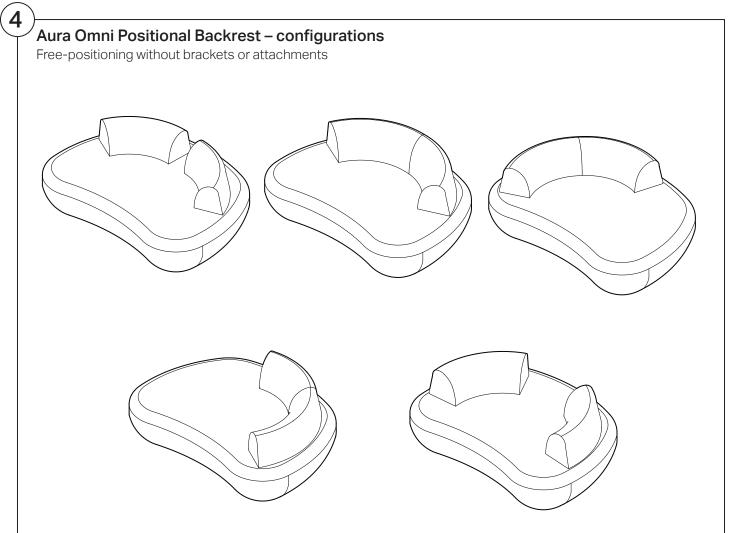

## Aura Island Sofa Aura Island Storage Sofa



### Assembly | User Guide

Two people are required for safe assembly

#### **Opening Boxes:**

DO NOT use a knife to open the packaging as you may damage your furniture. Peel off the tape, then lift & separate the cardboard flaps to open.

Assemble your furniture by following the instructions below.





























### Aura Island Deep Sofa

# Assembly | User Guide

Two people are required for safe assembly

#### **Opening Boxes:**

DO NOT use a knife to open the packaging as you may damage your furniture. Peel off the tape, then lift & separate the cardboard flaps to open.

Assemble your furniture by following the instructions below.