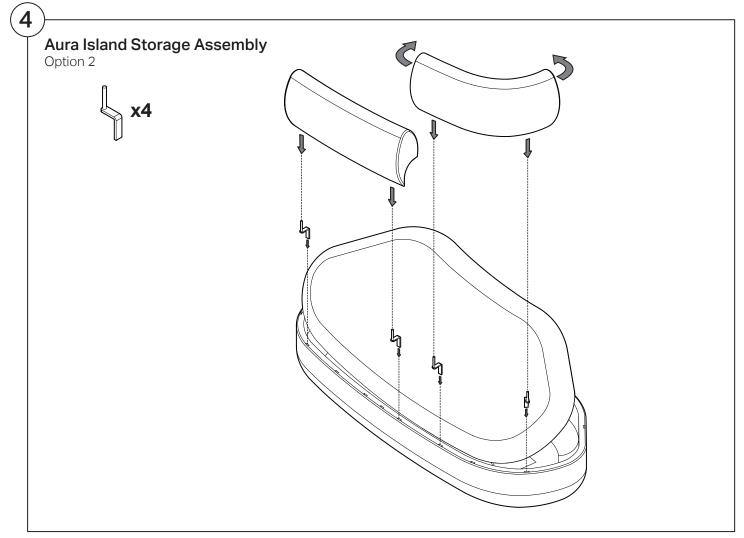

## Aura Island Sofa Aura Island Storage Sofa

### Assembly | User Guide

Two people are required for safe assembly

#### **Opening Boxes:**

DO NOT use a knife to open the packaging as you may damage your furniture. Peel off the tape, then lift & separate the cardboard flaps to open.

Assemble your furniture by following the instructions below.