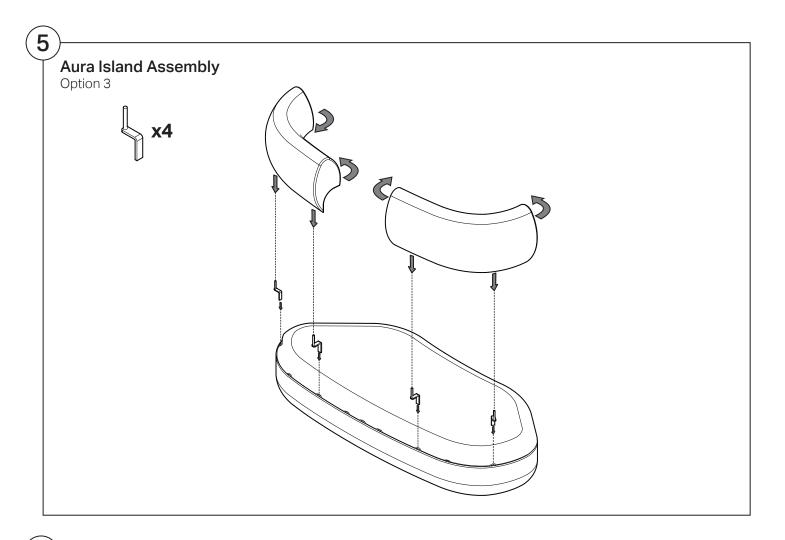

## Aura Island Sofa Aura Island Storage Sofa

### Assembly | User Guide

Two people are required for safe assembly

#### **Opening Boxes:**

DO NOT use a knife to open the packaging as you may damage your furniture. Peel off the tape, then lift & separate the cardboard flaps to open.

Assemble your furniture by following the instructions below.