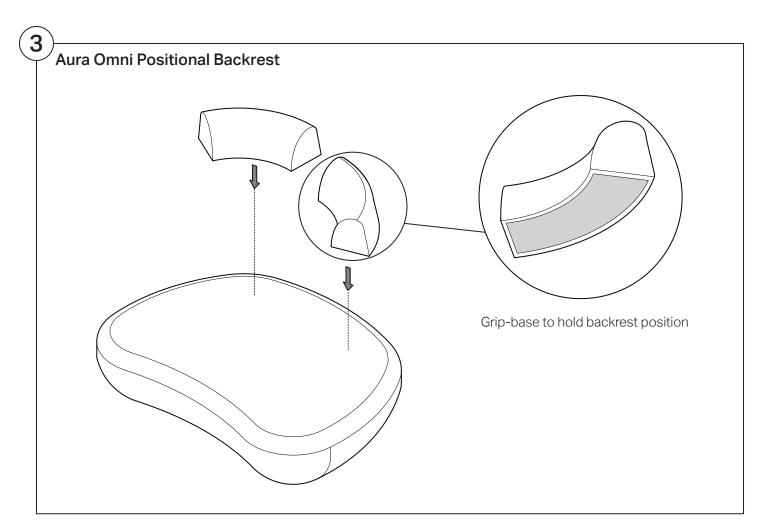

### Aura Island Deep Sofa

# Assembly | User Guide

Two people are required for safe assembly