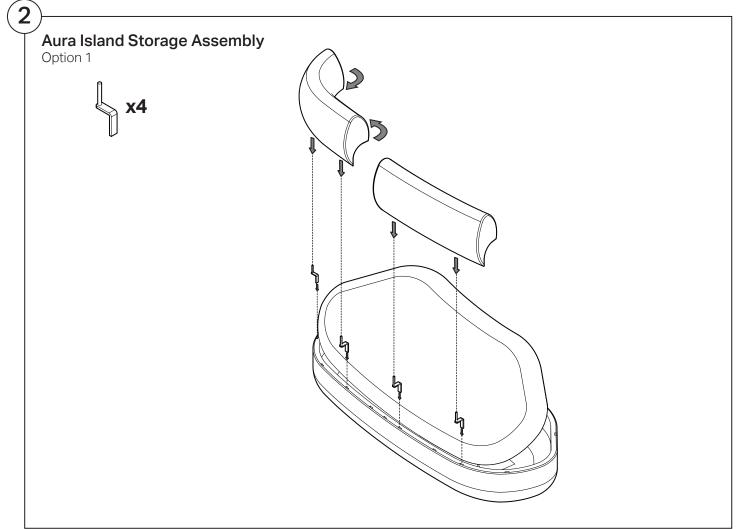

## Aura Island Sofa Aura Island Storage Sofa



### Assembly | User Guide

Two people are required for safe assembly

#### **Opening Boxes:**

DO NOT use a knife to open the packaging as you may damage your furniture. Peel off the tape, then lift & separate the cardboard flaps to open.

Assemble your furniture by following the instructions below.





























### Aura Island Deep Sofa

# Assembly | User Guide

Two people are required for safe assembly

#### **Opening Boxes:**

DO NOT use a knife to open the packaging as you may damage your furniture. Peel off the tape, then lift & separate the cardboard flaps to open.

Assemble your furniture by following the instructions below.