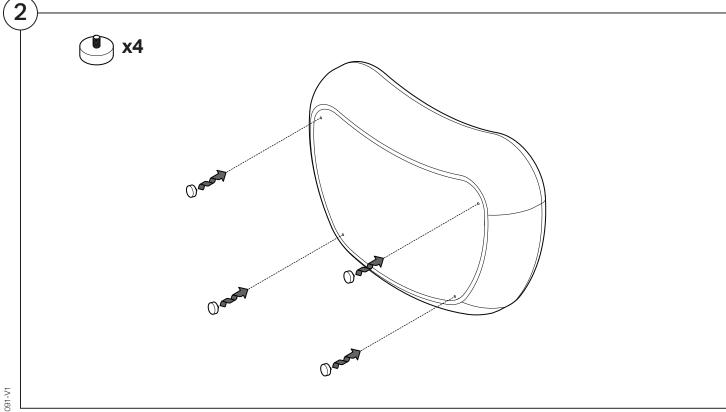

### Aura Island Deep Sofa

# Assembly | User Guide

Two people are required for safe assembly