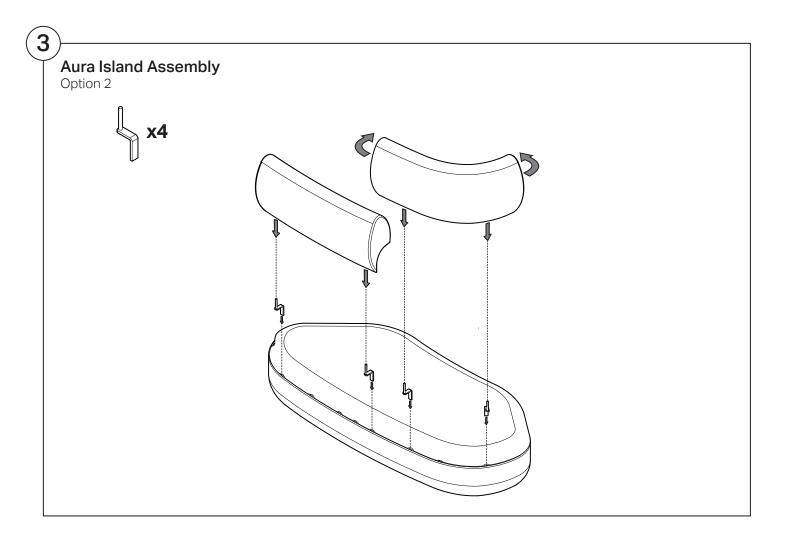

## Aura Island Sofa Aura Island Storage Sofa

### Assembly | User Guide

Two people are required for safe assembly

#### **Opening Boxes:**

DO NOT use a knife to open the packaging as you may damage your furniture. Peel off the tape, then lift & separate the cardboard flaps to open.

Assemble your furniture by following the instructions below.