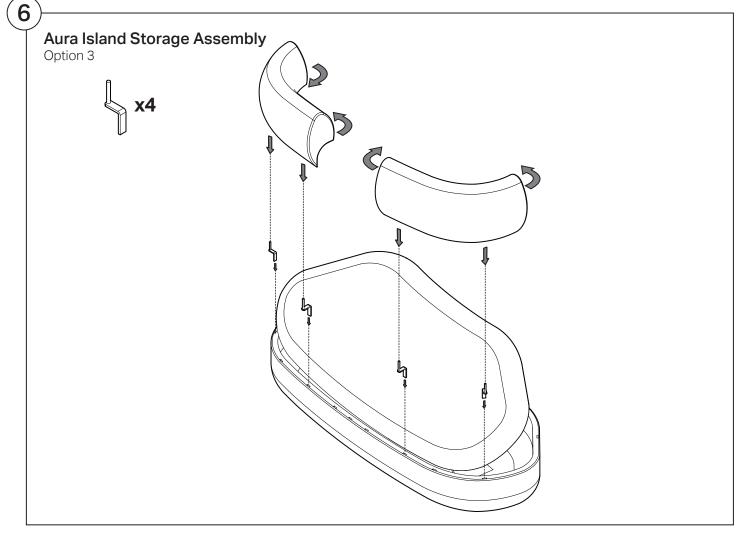

## Aura Island Sofa Aura Island Storage Sofa

### Assembly | User Guide

Two people are required for safe assembly

#### **Opening Boxes:**

DO NOT use a knife to open the packaging as you may damage your furniture. Peel off the tape, then lift & separate the cardboard flaps to open.

Assemble your furniture by following the instructions below.