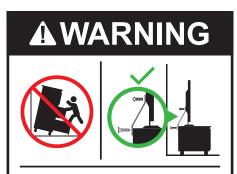

## Children have died from furniture tipover.

•ALWAYS secure your television with an anchor device.

•NEVER allow children to stand, climb or hang on drawers, doors, or shelves.

CATEGORY 2

TIP-OVER WARNING: To help prevent TIP-OVER incidents, it is STRONGLY RECOMMENDED this product be SECURELY ANCHORED to a wall. Televisions and large objects be ALWAYS SECURELY ANCHORED if placed on furniture. For more information on TIP-OVER prevention visit: kingliving.com.