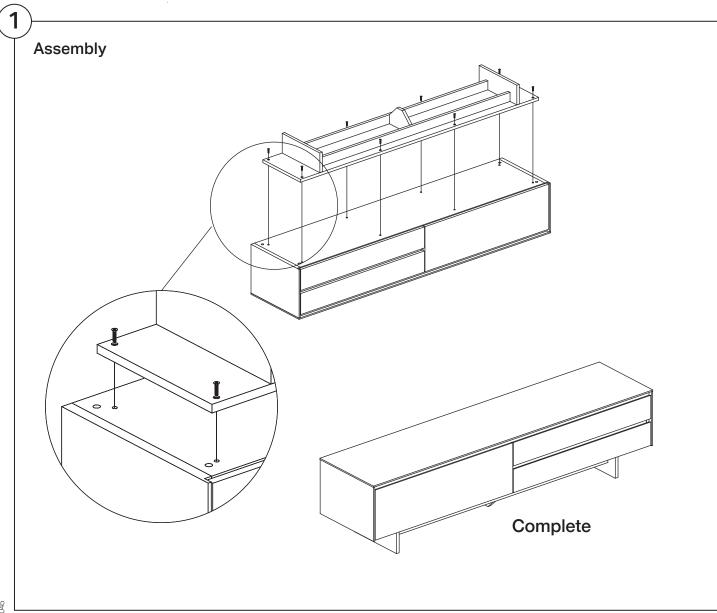

#### Two people required for safe assembly

**Opening Boxes:** DO NOT use a knife to open the packaging as you may damage your furniture. Peel-off the tape, then lift and separate the cardboard flaps to open.