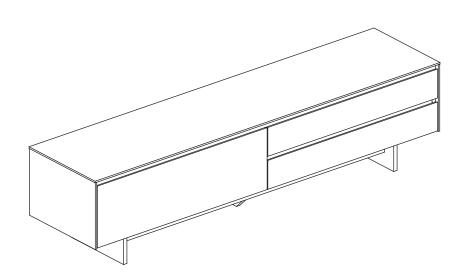

## **Edge Cosmo Sideboard – D815** Assembly | User Guide

# KING



## Children have died from furniture tipover.

•ALWAYS secure your television with an anchor device.

•NEVER allow children to stand, climb or hang on drawers, doors, or shelves.

CATEGORY 2





TIP-OVER WARNING: To help prevent TIP-OVER incidents, it is STRONGLY RECOMMENDED this product be SECURELY ANCHORED to a wall. Televisions and large objects be ALWAYS SECURELY ANCHORED if placed on furniture. For more information on TIP-OVER prevention visit: kingliving.com.

## **Edge Cosmo Sideboard – D815** Assembly | User Guide





#### Two people required for safe assembly

**Opening Boxes:** DO NOT use a knife to open the packaging as you may damage your furniture. Peel-off the tape, then lift and separate the cardboard flaps to open.

Please follow these Assembly | User Guide Instructions

Product Care

#### Hardware List