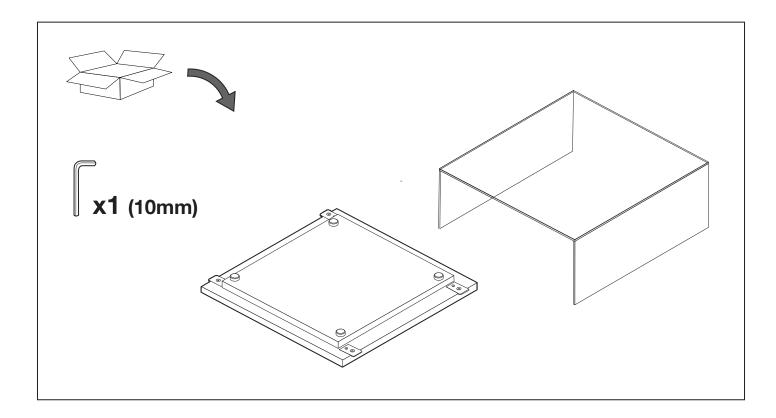

#### **Opening Boxes:**

DO NOT use a knife to open the King boxes as you may damage your furniture. Peel off the tape, then lift & separate the cardboard flaps to open.

Assemble your furniture by following the instructions below.