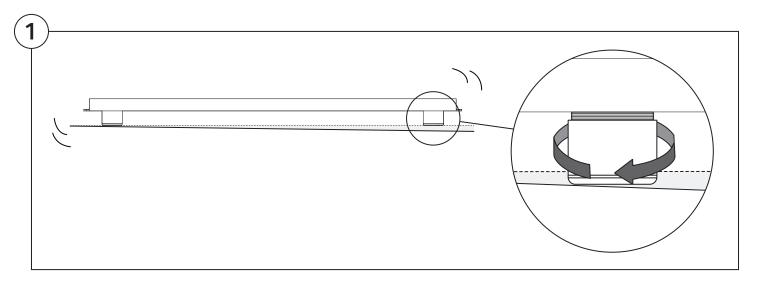

### **Jasper Occasional Table Timber Base**



## Assembly

Two People are required for Safe Assembly.

#### **Opening Boxes:**

DO NOT use a knife to open the King boxes as you may damage your furniture. Peel off the tape, then lift & separate the cardboard flaps to open.

Assemble your furniture by following the instructions below.









# Adjustable Footcaps



### **Jasper Occasional Table** Marble Base



## Assembly

Two People are required for Safe Assembly.

#### **Opening Boxes:**

DO NOT use a knife to open the King boxes as you may damage your furniture. Peel off the tape, then lift & separate the cardboard flaps to open.

Assemble your furniture by following the instructions below.







# Adjustable Footcaps