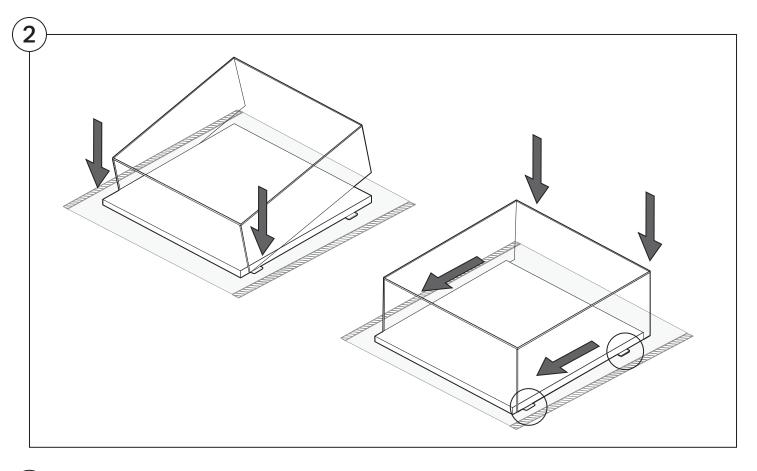

### **Jasper Occasional Table Timber Base**



## Assembly

Two People are required for Safe Assembly.

#### **Opening Boxes:**

DO NOT use a knife to open the King boxes as you may damage your furniture. Peel off the tape, then lift & separate the cardboard flaps to open.

Assemble your furniture by following the instructions below.









# Adjustable Footcaps



### **Jasper Occasional Table** Marble Base



## Assembly

Two People are required for Safe Assembly.

#### **Opening Boxes:**

DO NOT use a knife to open the King boxes as you may damage your furniture. Peel off the tape, then lift & separate the cardboard flaps to open.

Assemble your furniture by following the instructions below.







# Adjustable Footcaps