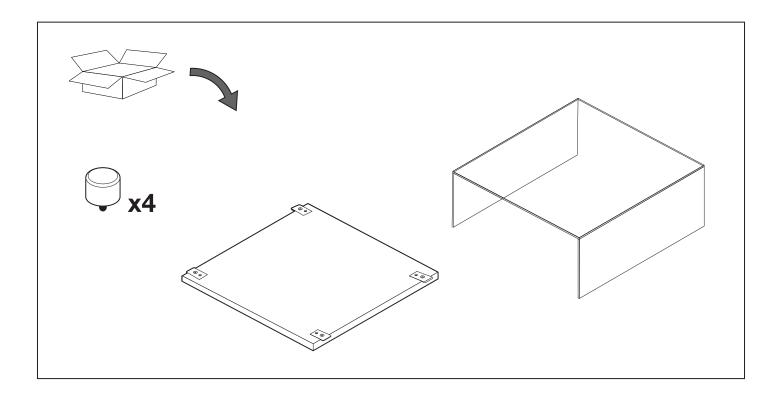

#### **Opening Boxes:**

DO NOT use a knife to open the King boxes as you may damage your furniture. Peel off the tape, then lift & separate the cardboard flaps to open.

Assemble your furniture by following the instructions below.

# Adjustable Footcaps