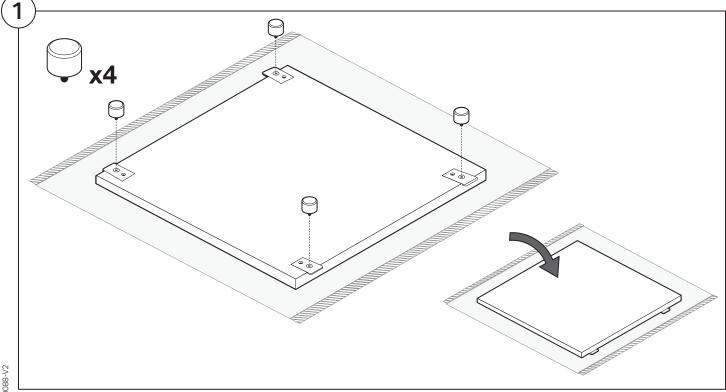

### **Jasper Occasional Table Timber Base**



## Assembly

Two People are required for Safe Assembly.

#### **Opening Boxes:**

DO NOT use a knife to open the King boxes as you may damage your furniture. Peel off the tape, then lift & separate the cardboard flaps to open.

Assemble your furniture by following the instructions below.









# Adjustable Footcaps



### **Jasper Occasional Table** Marble Base



## Assembly

Two People are required for Safe Assembly.

#### **Opening Boxes:**

DO NOT use a knife to open the King boxes as you may damage your furniture. Peel off the tape, then lift & separate the cardboard flaps to open.

Assemble your furniture by following the instructions below.







# Adjustable Footcaps