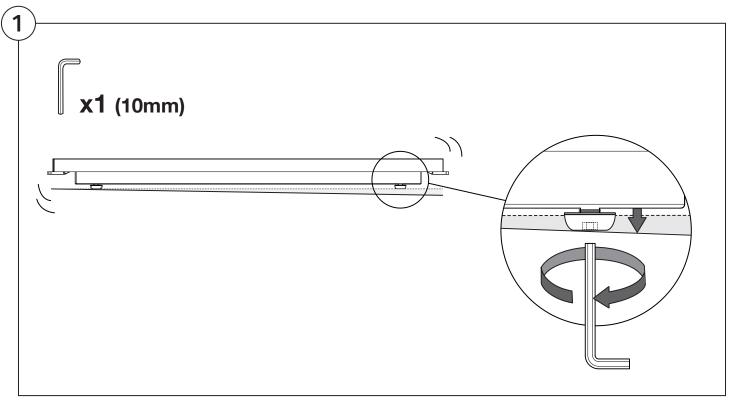

### **Jasper Occasional Table Timber Base**



## Assembly

Two People are required for Safe Assembly.

#### **Opening Boxes:**

DO NOT use a knife to open the King boxes as you may damage your furniture. Peel off the tape, then lift & separate the cardboard flaps to open.

Assemble your furniture by following the instructions below.









# Adjustable Footcaps



### **Jasper Occasional Table** Marble Base



## Assembly

Two People are required for Safe Assembly.

#### **Opening Boxes:**

DO NOT use a knife to open the King boxes as you may damage your furniture. Peel off the tape, then lift & separate the cardboard flaps to open.

Assemble your furniture by following the instructions below.







# Adjustable Footcaps