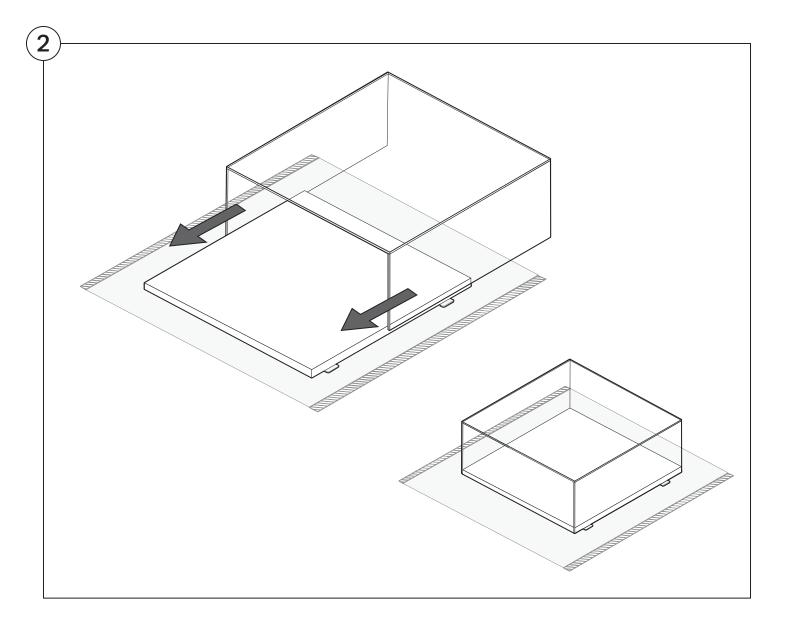

#### **Opening Boxes:**

DO NOT use a knife to open the King boxes as you may damage your furniture. Peel off the tape, then lift & separate the cardboard flaps to open.

Assemble your furniture by following the instructions below.