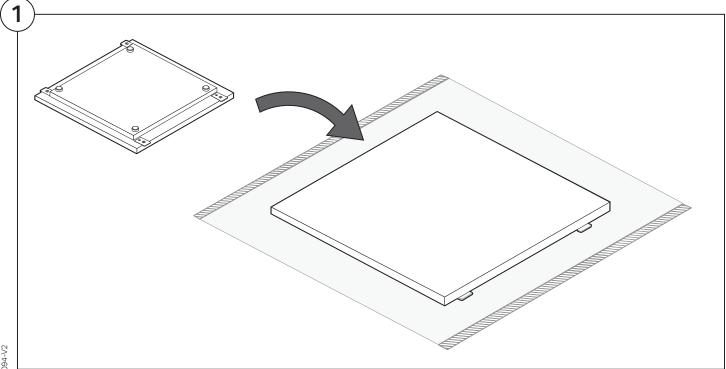

#### **Opening Boxes:**

DO NOT use a knife to open the King boxes as you may damage your furniture. Peel off the tape, then lift & separate the cardboard flaps to open.

Assemble your furniture by following the instructions below.