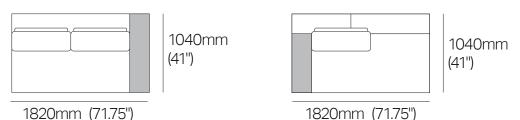

# **Popular Configurations**

Rearrange into multiple settings, move the chaise from left to right, and even create a luxurious guest bed.

#### Right-hand to left-hand chaise

2860mm (112.5")

4-Seater Sofa