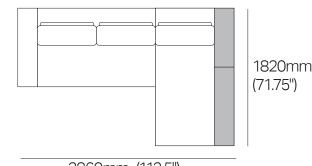

# **Popular Configurations**

Rearrange into multiple settings, move the chaise from left to right, and even create a luxurious guest bed.

#### Right-hand to left-hand chaise

2860mm (112.5")

4-Seater Sofa