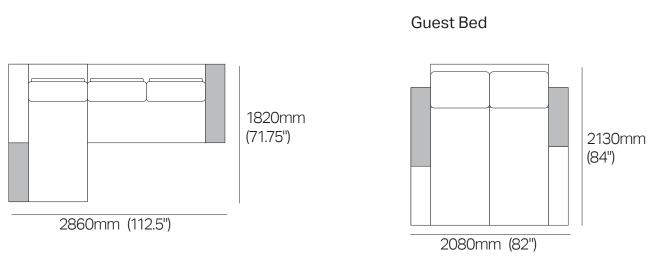

#### **Bed Brackets**

Easily convert your Jasper Sofa into a guest bed.

# **Popular Configurations**

Rearrange into multiple settings, move the chaise from left to right, and even create a luxurious guest bed.