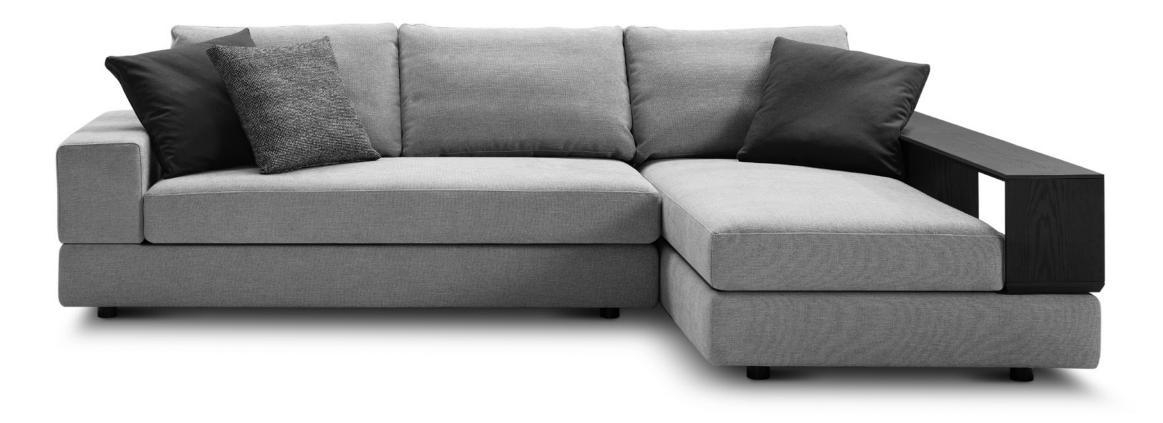

# JASPER 3-Seater Sofa with Chaise Package 13

# JASPER

# Package 13

### Includes: Two 2-Seater Modules and two Timber Shelves