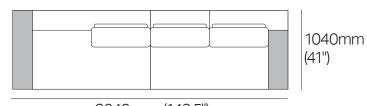

# **Popular Configurations**

Rearrange into multiple settings, move the chaise from left to right, and even create a luxurious guest bed.

#### Two 2-Seater Sofas