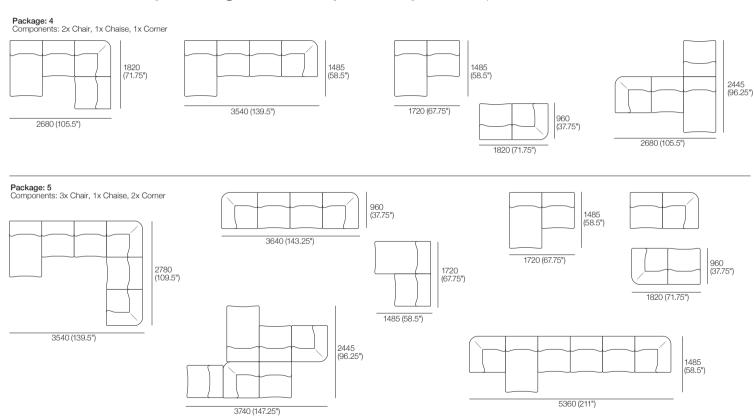

# 1977 Sofa Packages

Modules are easily reconfigured to suit your lifestyle and space.

Effective September 2023. Universal Joiner. Upholstery: **Tempest**: module dimensions as above; **Leura**: -5mm (-.25") per module. King Living has a policy of continuous improvement, changes to products and specifications may be made without prior notice. Images and drawings are representative of design only. Accessories not included.