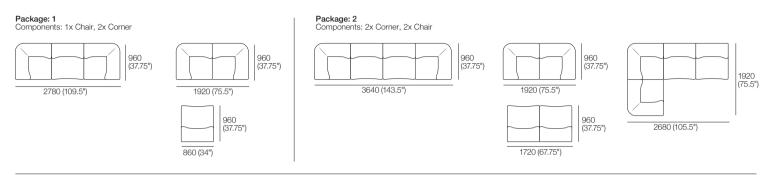

#### 1977 Sofa Modules:

Purchase modules individually, or choose from convenient pre-selected packages. Package dimensions may vary depending on upholstery\* and joiner use.