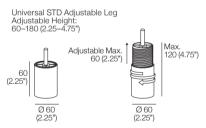

#### Optional Legs:

Optional adjustable legs for personalised comfort.

Dream Leg Short Adjustable Height: 40–80 (1.5–3.25")