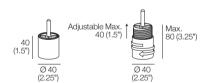

#### Optional Legs:

Optional adjustable legs for personalised comfort.

Dream Leg Short Adjustable Height: 40–80 (1.5–3.25")