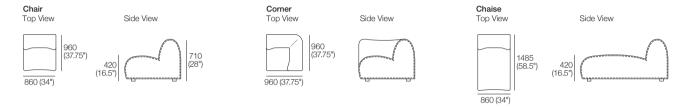

#### 1977 Sofa Modules:

Purchase modules individually, or choose from convenient pre-selected packages. Package dimensions may vary depending on upholstery\* and joiner use.

# 1977 Sofa Packages

Modules are easily reconfigured to suit your lifestyle and space.

Package: 3
Components: 1x Chair, 1x Chaise, 1x Corner