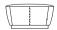

2.5 Seater

3 Seater

Ottoman Bench

Ottoman Oblong

Ottoman Round High

Effective October 2021. Magic Joiner M95. \*90mm (3.5") between rear of sofa & wall allows full comfort of backrest in upright position. Leather stitching detail indicated. As King Living has a policy of continuous improvement, changes to products and specifications may be made without prior notice. Images and drawings are representative of design only. Accessories not included.