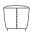

2.5 Seater

3 Seater

Ottoman Bench

Ottoman Oblong

Ottoman Round High

Effective October 2021. Magic Joiner M95. \*90mm (3.5") between rear of sofa & wall allows full comfort of backrest in upright position. Leather stitching detail indicated. As King Living has a policy of continuous improvement, changes to products and specifications may be made without prior notice. Images and drawings are representative of design only. Accessories not included.