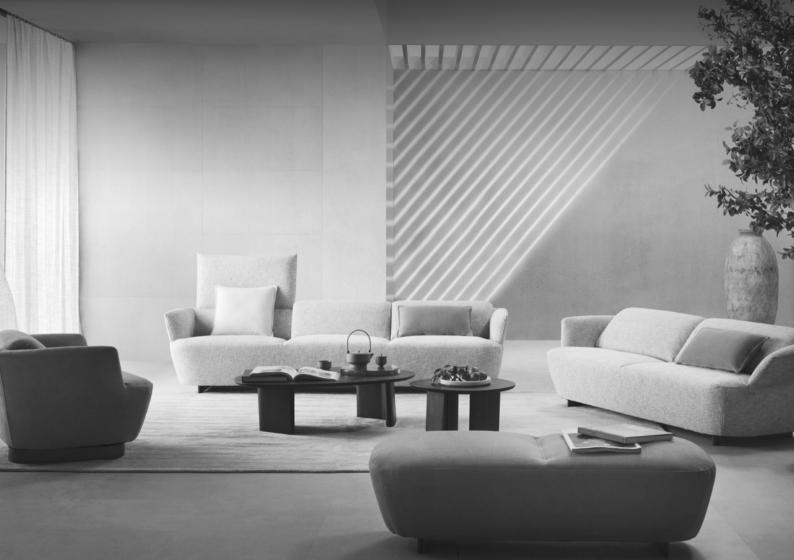

## Fleur Lounge Chair: Sofas: Ottomans

Effective October 2021. Magic Joiner M95. \*90mm (3.5") between rear of sofa & wall allows full comfort of backrest in upright position. Leather stitching detail indicated. As King Living has a policy of continuous improvement, changes to products and specifications may be made without prior notice. Images and drawings are representative of design only. Accessories not included.

## Fleur Fixed Chaise

Fixed Chaise RH Top: Right-Hand Chaise

Fixed Chaise LH
Top: Left-Hand Chaise

Fleur

Rear Detail: Stitching

Tub Chair

Lounge Chair

2 Seater

2.5 Seater

3 Seater

Ottoman Bench

Ottoman Oblong

Ottoman Round High

Effective October 2021. Magic Joiner M95. \*90mm (3.5") between rear of sofa & wall allows full comfort of backrest in upright position. Leather stitching detail indicated. As King Living has a policy of continuous improvement, changes to products and specifications may be made without prior notice. Images and drawings are representative of design only. Accessories not included.