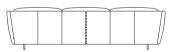

## Fleur Fixed Chaise

Fixed Chaise RH Top: Right-Hand Chaise

Fixed Chaise LH
Top: Left-Hand Chaise

Fleur

Rear Detail: Stitching

Tub Chair

Lounge Chair

2 Seater

2.5 Seater

3 Seater

Ottoman Bench

Ottoman Oblong

Ottoman Round High

Effective October 2021. Magic Joiner M95. \*90mm (3.5") between rear of sofa & wall allows full comfort of backrest in upright position. Leather stitching detail indicated. As King Living has a policy of continuous improvement, changes to products and specifications may be made without prior notice. Images and drawings are representative of design only. Accessories not included.