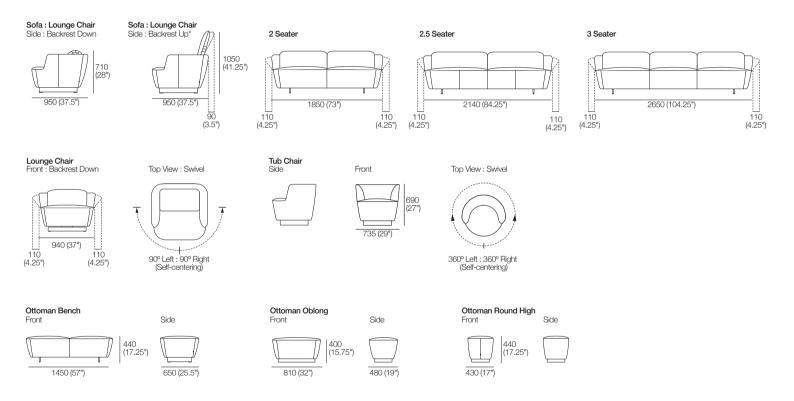

## Fleur Lounge Chair: Sofas: Ottomans

Effective October 2021. Magic Joiner M95. \*90mm (3.5") between rear of sofa & wall allows full comfort of backrest in upright position. Leather stitching detail indicated. As King Living has a policy of continuous improvement, changes to products and specifications may be made without prior notice. Images and drawings are representative of design only. Accessories not included.

## Fleur Fixed Chaise

Fixed Chaise RH Top: Right-Hand Chaise

Fixed Chaise LH
Top: Left-Hand Chaise

Fleur

Rear Detail: Stitching

Tub Chair

Lounge Chair

2 Seater

2.5 Seater

3 Seater

Ottoman Bench

Ottoman Oblong

Ottoman Round High

Effective October 2021. Magic Joiner M95. \*90mm (3.5") between rear of sofa & wall allows full comfort of backrest in upright position. Leather stitching detail indicated. As King Living has a policy of continuous improvement, changes to products and specifications may be made without prior notice. Images and drawings are representative of design only. Accessories not included.