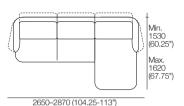

## Fleur Fixed Chaise

Fixed Chaise RH Top: Right-Hand Chaise

Fixed Chaise LH
Top: Left-Hand Chaise

Fleur

Rear Detail: Stitching

Tub Chair

Lounge Chair

2 Seater

2.5 Seater

3 Seater

Ottoman Bench

Ottoman Oblong

Ottoman Round High

Effective October 2021. Magic Joiner M95. \*90mm (3.5") between rear of sofa & wall allows full comfort of backrest in upright position. Leather stitching detail indicated. As King Living has a policy of continuous improvement, changes to products and specifications may be made without prior notice. Images and drawings are representative of design only. Accessories not included.