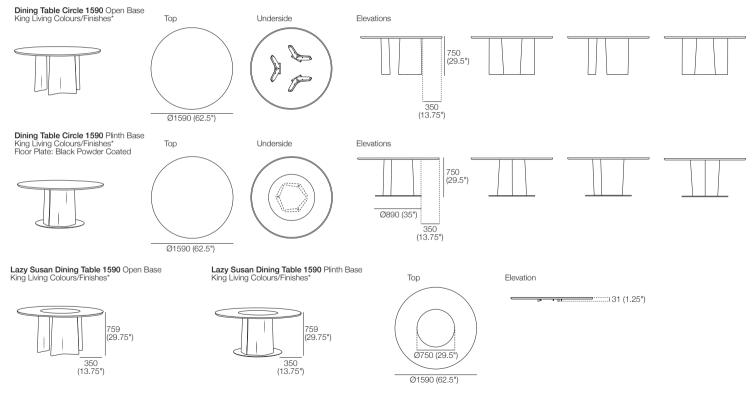

## Issho Table Range

### Issho Dining Tables

Effective October 2021. \*Colours/Finishes: Circle Tables: Tops: Selected King Living timber finishes or ceramic. Bases: Selected King Living timber finishes. Lazy Susan Tables: Tops: Selected ceramic. Bases: Selected King Living timber finishes. As King Living tables: Tops: Selected ceramic, and specifications may be made without prior notice. Images and drawings are representative of design only. Accessories not included.