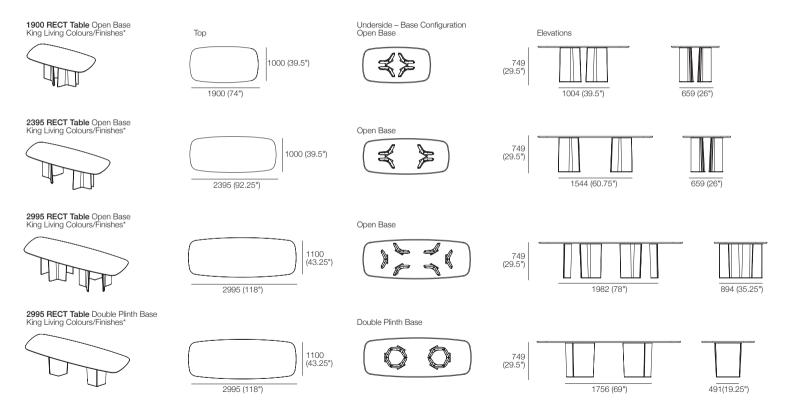

## Issho Table Range

Issho Dining Tables

Effective October 2021. \*Colours/Finishes: RECT Tables: Tops: Selected King Living timber finishes or ceramic. Bases: Selected King Living timber finishes. As King Living has a policy of continuous improvement, changes to products and specifications may be made without prior notice. Images and drawings are representative of design only. Accessories not included.