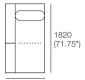

#### 2 Seater, Single Arm, TimberShelf-1040, Long Back 2S5

1820 (71.75")

Components (LH/RH): Platform: 1x P1820-D1040 Seat: 1x C1560-D780 Arm/Back: 1x AB1560 Timber: 1x MediaShelf-1040\*; or 1x LowShelf-1040\* Cushion: 2x BC780 2 Seater, Long Back