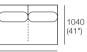

1560 (61.5")

 Components:

 Platform:
 1xP1560-D1040

 Seat:
 1x C1560-D780

 Arm/Back:
 1x AB1560

 Cushion:
 2x BC780