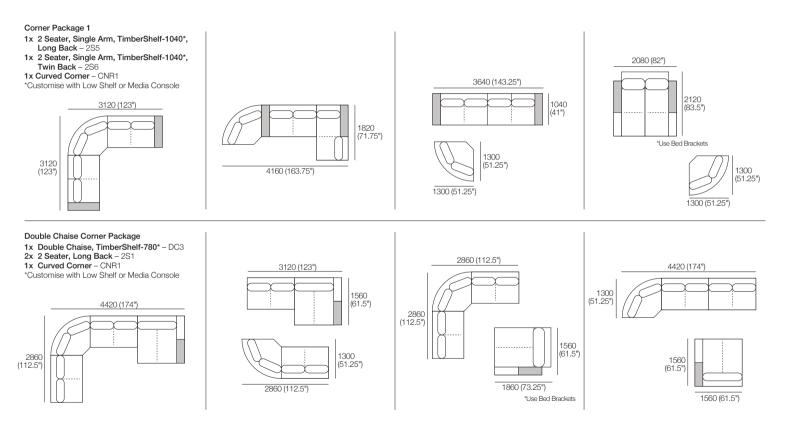

#### Double Chaise, TimberShelf-780 DC3

1560 (61.5")

Components (LH/RH): Platform: 1x P1560-D1560 Seat: 1x C1300-D1300 Arm/Back: 1x AB1300, 1x AB780 1x MediaShelf-780\*: or Timber: 1x LowShelf-780\* Cushion: 1x BC1300

### Grand Double Chaise

GDC1

Components (I H/RH): Platform: 1x P1820-D1820 Seat: 1x C1560-D1560 Arm/Back: 1x AB1560, 1x AB1040, 1x A780 Cushion: 2x BC780

Corner Chaise, TimberShelf-1040 CC3

1040 (41")

Components (LH/RH): Platform: 1x P1820-D1040 Seat: 1x C1560-D780 Arm/Back: 2x AB780 Timber<sup>.</sup> 1x MediaShelf-1040\*: or 1x LowShelf-1040\* Cushion: 1x BC780