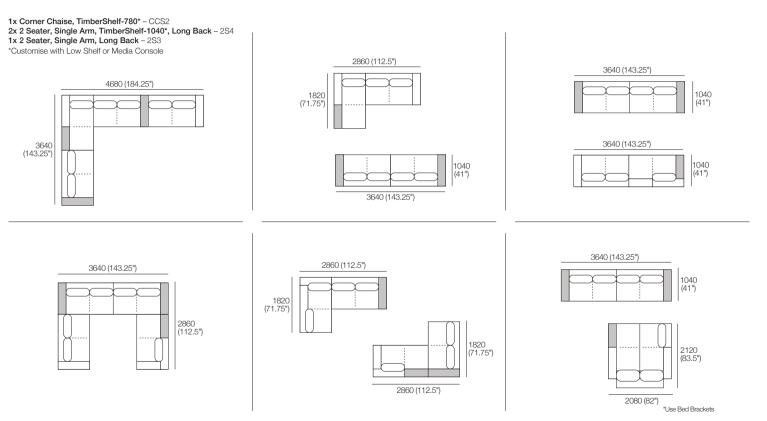

# Kato Compositions

KING

Explore compositions configured from Kato modules. Contact your Showroom for more information.

2x Corner Chaise, TimberShelf-780\* – CCS2 1x 2 Seater, Long Back – 2S1 \*Customise with Low Shelf or Media Console

Explore compositions configured from Kato modules. Contact your Showroom for more information.

Explore compositions configured from Kato modules. Contact your Showroom for more information.

Explore compositions configured from Kato modules. Contact your Showroom for more information.