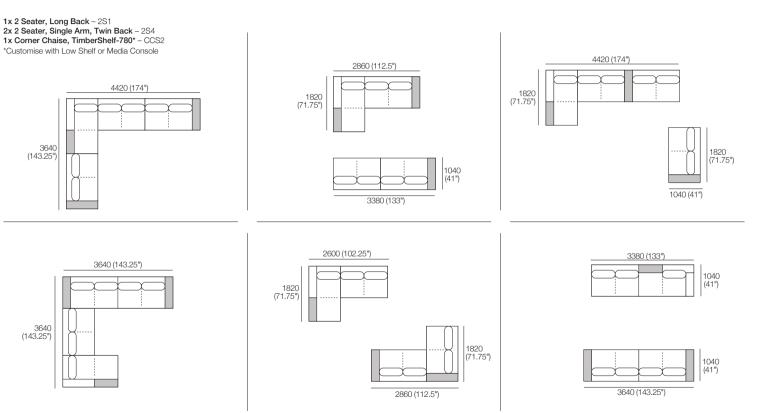

# Kato Compositions

KING

Explore compositions configured from Kato modules. Contact your Showroom for more information.

2x Corner Chaise, TimberShelf-780\* – CCS2 1x 2 Seater, Long Back – 2S1 \*Customise with Low Shelf or Media Console

Explore compositions configured from Kato modules. Contact your Showroom for more information.

Explore compositions configured from Kato modules. Contact your Showroom for more information.

Explore compositions configured from Kato modules. Contact your Showroom for more information.