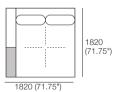

ise, TimberShelf-780 DC3



1560 (61.5")

Components (LH/RH): Platform: 1x P1560-D1560 Seat: 1x C1300-D1300 Arm/Back: 1x AB1300, 1x AB780 1x MediaShelf-780\*: or Timber: 1x LowShelf-780\* Cushion: 1x BC1300

Corner Chaise, TimberShelf-780 CC2



1040 (41")

Components (LH/RH): Platform: 1x P1820-D1040 Seat: 1x C1560-D780 Arm/Back: 1x AB1040, 1x AB780 Timher: 1x MediaShelf-780\*: or 1x LowShelf-780\* Cushion: 1x BC780

### Grand Double Chaise

GDC1



Components (I H/RH): Platform: 1x P1820-D1820 Seat: 1x C1560-D1560 Arm/Back: 1x AB1560, 1x AB1040, 1x A780 Cushion: 2x BC780

Corner Chaise, TimberShelf-1040 CC3



1040 (41")

Components (LH/RH): Platform: 1x P1820-D1040 Seat: 1x C1560-D780 Arm/Back: 2x AB780 Timber<sup>.</sup> 1x MediaShelf-1040\*: or 1x LowShelf-1040\* Cushion: 1x BC780





Components (LH/RH): Platform: 1x P1820-D1820 Seat: 1x C1560-D1560 Arm/Back: 1x AB1560, 1xAB1040 Timber: 1x MediaShelf-780\*; or 1x I owShelf-780\* Cushion: 2x BC780

Double Chaise, Long Back DC1



Components (LH/RH): Platform: 1x P1560-D1560 Seat: 1x C1300-D1300 Arm/Back: 1x AB1300. 1x AB1560 Cushion: 1x BC1300

#### Double Chaise, Twin Back DC2





Components (LH/RH): Platform: 1x P1560-D1560 Seat: 1x C1300-D1300 Arm/Back: 1x AB1300. 2x AB780 Cushion: 1x BC1300

#### Grand Double Chaise. TimberShelf-1040 GDC3



Components (LH/RH): Platform: 1x P1820-D1820 Seat: 1x C1560-D1560 Arm/Back: 1x AB1560, 1x AB780 Timber: 1x MediaShelf-1040\*: or 1x I owShelf-1040\* Cushion: 2x BC780

:1256-AU-NZ-NA-SG-UK-V2

### kingliving.com

# Kato Compositions

KING

Explore compositions configured from