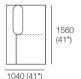

Chaise, Twin Back

1040 (41")

 Components (LH/RH):

 Platform:
 1x P1560-D1040

 Seat:
 1x C1560-D780

 Arm/Back:
 2x AB780

 Cushion:
 1x BC780