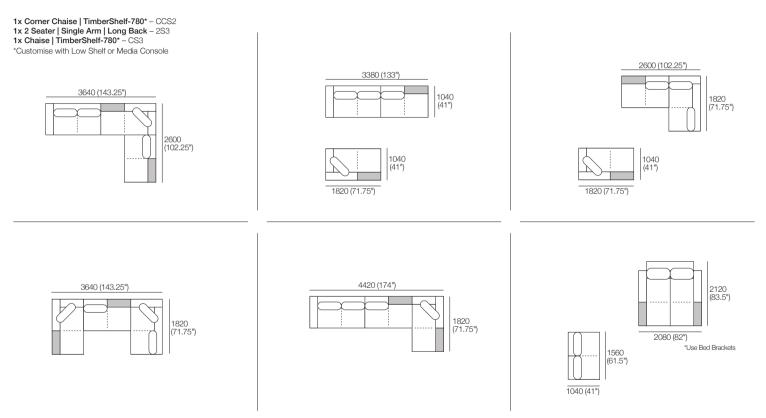

# Kato Compositions

KING

Explore compositions configured from Kato modules. Contact your Showroom for more information.

2x Corner Chaise, TimberShelf-780\* – CCS2 1x 2 Seater, Long Back – 2S1 \*Customise with Low Shelf or Media Console

Explore compositions configured from Kato modules. Contact your Showroom for more information.

Explore compositions configured from Kato modules. Contact your Showroom for more information.

Explore compositions configured from Kato modules. Contact your Showroom for more information.