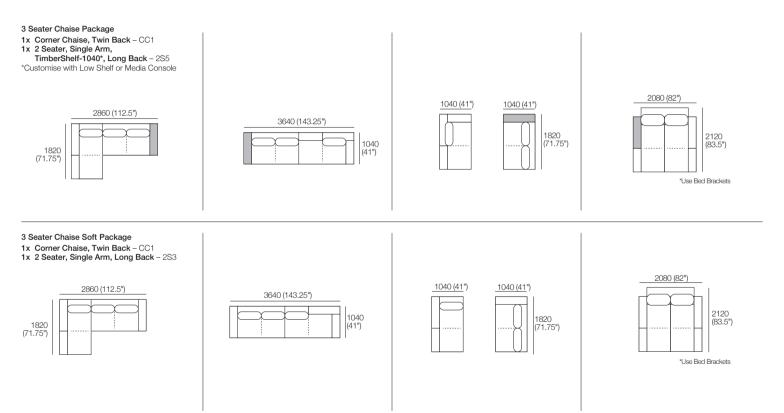

#### 2 Seater, Single Arm, TimberShelf-1040, Long Back 2S5

1820 (71.75")

Components (LH/RH): Platform: 1x P1820-D1040 Seat: 1x C1560-D780 Arm/Back: 1x AB1560 Timber: 1x MediaShelf-1040\*; or 1x LowShelf-1040\* Cushion: 2x BC780 2 Seater, Long Back

 Components (LH/RH):

 Platform:
 1x P1560-D1040

 Seat:
 1x C1560-D780

 Arm/Back:
 1x AB1560

 Cushion:
 1x BC780

2 Seater, Single Arm, Long Back 2S3

820 (71.75")

Components (LH/RH): Platform: 1x P1820-D1040 Seat: 1x C1560-D780 Arm/Back: 1x AB1560, 1x AB1040 Cushion: 2x BC780