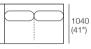

2 Seater, Twin Back

1560 (61.5")

 Components:

 Platform:
 1xP1560-D1040

 Seat:
 1x C1560-D780

 Arm/Back:
 2x AB780

 Cushion:
 2x BC780

Chaise, Long Back