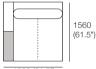

2 Seater, Twin Back

1560 (61.5")

 Components:

 Platform:
 1xP1560-D1040

 Seat:
 1x C1560-D780

 Arm/Back:
 2x AB780

 Cushion:
 2x BC780

Chaise, Long Back