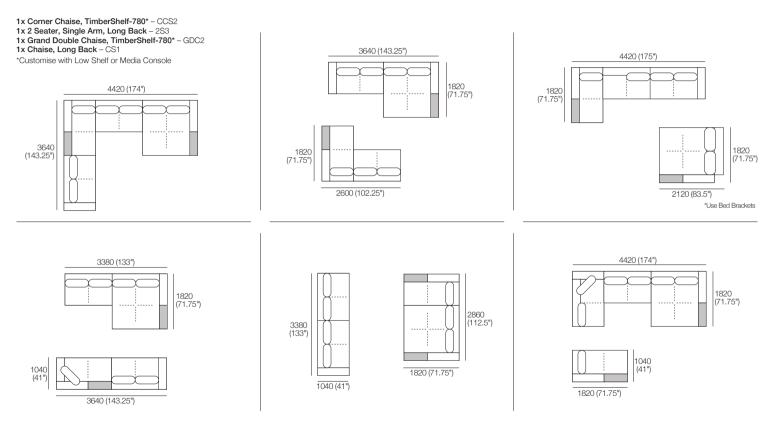

# Kato Compositions

KING

Explore compositions configured from Kato modules. Contact your Showroom for more information.

2x Corner Chaise, TimberShelf-780\* – CCS2 1x 2 Seater, Long Back – 2S1 \*Customise with Low Shelf or Media Console

Explore compositions configured from Kato modules. Contact your Showroom for more information.

Explore compositions configured from Kato modules. Contact your Showroom for more information.

Explore compositions configured from Kato modules. Contact your Showroom for more information.