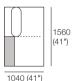

Chaise, Twin Back

1040 (41")

 Components (LH/RH):

 Platform:
 1x P1560-D1040

 Seat:
 1x C1560-D780

 Arm/Back:
 2x AB780

 Cushion:
 1x BC780