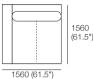

1560 (61.5")

 Components:

 Platform:
 1xP1560-D1040

 Seat:
 1x C1560-D780

 Arm/Back:
 1x AB1560

 Cushion:
 2x BC780