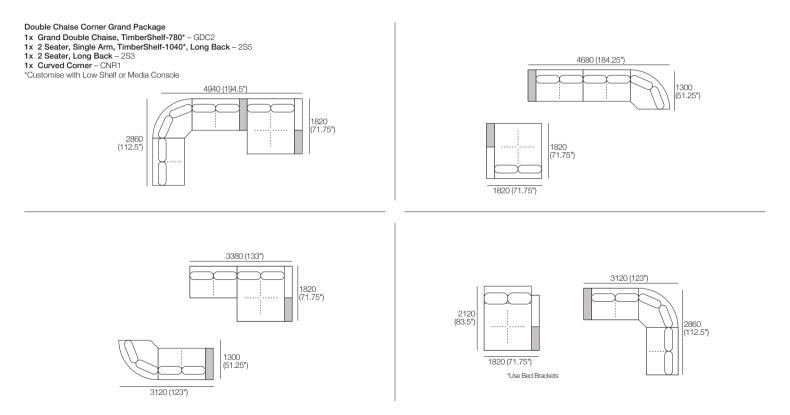

# Kato Compositions

KING

Explore compositions configured from Kato modules. Contact your Showroom for more information.

2x Corner Chaise, TimberShelf-780\* – CCS2 1x 2 Seater, Long Back – 2S1 \*Customise with Low Shelf or Media Console

Explore compositions configured from Kato modules. Contact your Showroom for more information.

Explore compositions configured from Kato modules. Contact your Showroom for more information.

Explore compositions configured from Kato modules. Contact your Showroom for more information.