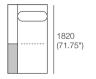

C780

Chaise, TimberShelf-780



 
 Components
 (LH/RH):

 Platform:
 1x P1560-D1040

 Seat:
 1x C1560-D780

 Arm/Back:
 1x AB780

 Timber:
 1x MediaShelf-780\*; or 1x LowShelf-780\*

 Cushion:
 1x BC780

### Kato Modules

#### Kato Modules

Arrange the modules to create the configuration that suits your space. Select from preselected packages or create your own composition.

#### Corner Chaise, Twin Back CC1



1040 (41")

Components (LH/RH) Platform: 1x P1820-D1040 Seat: 1x C1560-D780 Arm/Back: 1x AB1040. 2x AB780 Cushion: 1x BC780

#### Double Chaise, TimberShelf-780 DC3



1560 (61.5")

Components (LH/RH): Platform: 1x P1560-D1560 Seat: 1x C1300-D1300 Arm/Back: 1x AB1300, 1x AB780 1x MediaShelf-780\*: or Timber: 1x LowShelf-780\* Cushion: 1x BC1300

Corner Chaise, TimberShelf-780 CC2



1040 (41")

Components (LH/RH): Platform: 1x P1820-D1040 Seat: 1x C1560-D780 Arm/Back: 1x AB1040, 1x AB780 Timher: 1x MediaShelf-780\*: or 1x LowShelf-780\* Cushion: 1x BC780

### Grand Double Chaise

GDC1



Components (I H/RH): Platform: 1x P1820-D1820 Seat: 1x C1560-D1560 Arm/Back: 1x AB1560, 1x AB1040, 1x A780 Cushion: 2x BC780

Corner Chaise, TimberShelf-1040 CC3



1040 (41")

Components (LH/RH): Platform: 1x P1820-D1040 Seat: 1x C1560-D780 Arm/Back: 2x AB780 Timber<sup>.</sup> 1x MediaShelf-1040\*: or 1x LowShelf-1040\* Cushion: 1x BC780





Components (LH/RH): Platform: 1x P1820-D1820 Seat: 1x C1560-D1560 Arm/Back: 1x AB1560, 1xAB1040 Timber: 1x MediaShelf-780\*; or 1x I owShelf-780\* Cushion: 2x BC780

Double Chaise, Long Back DC1



Components (LH/RH): Platform: 1x P1560-D1560