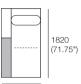

on.

#### Corner Chaise, Twin Back CC1



1040 (41")

Components (LH/RH) Platform: 1x P1820-D1040 Seat: 1x C1560-D780 Arm/Back: 1x AB1040. 2x AB780 Cushion: 1x BC780

#### Double Chaise, TimberShelf-780 DC3



1560 (61.5")

Components (LH/RH): Platform: 1x P1560-D1560 Seat: 1x C1300-D1300 Arm/Back: 1x AB1300, 1x AB780 1x MediaShelf-780\*: or Timber: 1x LowShelf-780\* Cushion: 1x BC1300

Corner Chaise, TimberShelf-780 CC2



1040 (41")

Components (LH/RH): Platform: 1x P1820-D1040 Seat: 1x C1560-D780 Arm/Back: 1x AB1040, 1x AB780 Timher: 1x MediaShelf-780\*: or 1x LowShelf-780\* Cushion: 1x BC780

### Grand Double Chaise

GDC1



Components (I H/RH): Platform: 1x P1820-D1820 Seat: 1x C1560-D1560 Arm/Back: 1x AB1560, 1x AB1040, 1x A780 Cushion: 2x BC780

Corner Chaise, TimberShelf-1040 CC3



1040 (41")

Components (LH/RH): Platform: 1x P1820-D1040 Seat: 1x C1560-D780 Arm/Back: 2x AB780 Timber<sup>.</sup> 1x MediaShelf-1040\*: or 1x LowShelf-1040\* Cushion: 1x BC780





Components (LH/RH): Platform: 1x P1820-D1820 Seat: 1x C1560-D1560 Arm/Back: 1x AB1560, 1xAB1040 Timber: 1x MediaShelf-780\*; or 1x I owShelf-780\* Cushion: 2x BC780

Double Chaise, Long Back DC1



Components (LH/RH): Platform: 1x P1560-D1560 Seat: 1x C1300-D1300 Arm/Back: 1x AB1300. 1x AB1560 Cushion: 1x BC1300

#### Double Chaise, Twin Back DC2





Components (LH/RH): Platform: 1x P1560-D1560 Seat: 1x C1300-D1300 Arm/Back: 1x AB1300. 2x AB780 Cushion: 1x BC1300

#### Grand Double Chaise. TimberShelf-1040 GDC3



Components (LH/RH): Platform: 1x P1820-D1820 Seat: 1x C1560-D1560 Arm/Back: 1x AB1560, 1x AB780