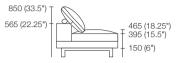

#### 2 Seater, Single Arm, TimberShelf-1040, Long Back 2S5

1820 (71.75")

Components (LH/RH): Platform: 1x P1820-D1040 Seat: 1x C1560-D780 Arm/Back: 1x AB1560 Timber: 1x MediaShelf-1040\*; or 1x LowShelf-1040\* Cushion: 2x BC780 2 Seater, Long Back

1560 (61.5")

 Components:

 Platform:
 1xP1560-D1040

 Seat:
 1x C1560-D780

 Arm/Back:
 1x AB1560

 Cushion:
 2x BC780