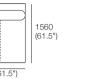

2 Seater, Twin Back

1560 (61.5")

 Components:

 Platform:
 1xP1560-D1040

 Seat:
 1x C1560-D780

 Arm/Back:
 2x AB780

 Cushion:
 2x BC780

Chaise, Long Back