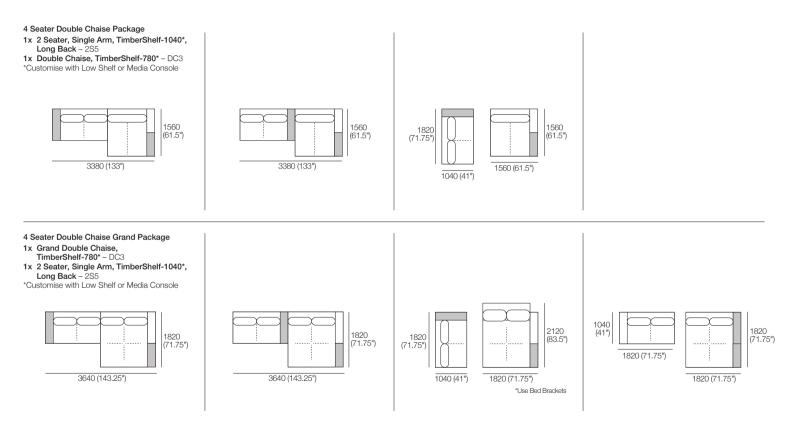

#### Double Chaise, TimberShelf-780 DC3

1560 (61.5")

Components (LH/RH): Platform: 1x P1560-D1560 Seat: 1x C1300-D1300 Arm/Back: 1x AB1300, 1x AB780 1x MediaShelf-780\*: or Timber: 1x LowShelf-780\* Cushion: 1x BC1300

### Grand Double Chaise

GDC1

Components (I H/RH): Platform: 1x P1820-D1820 Seat: 1x C1560-D1560 Arm/Back: 1x AB1560, 1x AB1040, 1x A780 Cushion: 2x BC780

Corner Chaise, TimberShelf-1040 CC3

1040 (41")

Components (LH/RH): Platform: 1x P1820-D1040 Seat: 1x C1560-D780 Arm/Back: 2x AB780 Timber<sup>.</sup> 1x MediaShelf-1040\*: or 1x LowShelf-1040\* Cushion: 1x BC780