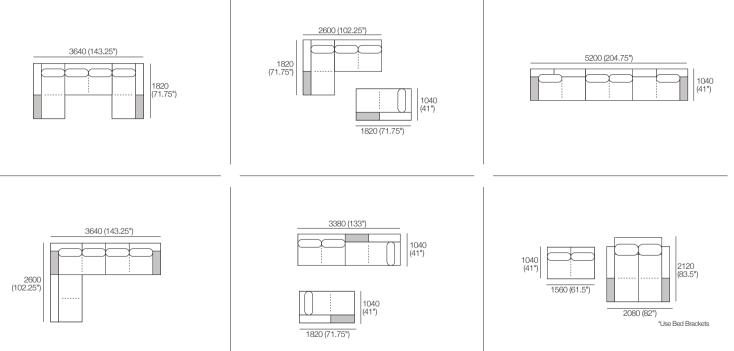

# Kato Compositions

KING

Explore compositions configured from Kato modules. Contact your Showroom for more information.

2x Corner Chaise, TimberShelf-780\* – CCS2 1x 2 Seater, Long Back – 2S1 \*Customise with Low Shelf or Media Console

Explore compositions configured from Kato modules. Contact your Showroom for more information.

Explore compositions configured from Kato modules. Contact your Showroom for more information.

Explore compositions configured from Kato modules. Contact your Showroom for more information.