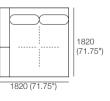

Kato Modules

#### Kato Modules

Arrange the modules to create the configuration that suits your space. Select from preselected packages or create your own composition.

#### Corner Chaise, Twin Back CC1



1040 (41")

Components (LH/RH) Platform: 1x P1820-D1040 Seat: 1x C1560-D780 Arm/Back: 1x AB1040. 2x AB780 Cushion: 1x BC780

#### Double Chaise, TimberShelf-780 DC3



1560 (61.5")

Components (LH/RH): Platform: 1x P1560-D1560 Seat: 1x C1300-D1300 Arm/Back: 1x AB1300, 1x AB780 1x MediaShelf-780\*: or Timber: 1x LowShelf-780\* Cushion: 1x BC1300

Corner Chaise, TimberShelf-780 CC2



1040 (41")

Components (LH/RH): Platform: 1x P1820-D1040 Seat: 1x C1560-D780 Arm/Back: 1x AB1040, 1x AB780 Timher: 1x MediaShelf-780\*: or 1x LowShelf-780\* Cushion: 1x BC780

### Grand Double Chaise

GDC1



Components (I H/RH): Platform: 1x P1820-D1820 Seat: 1x C1560-D1560 Arm/Back: 1x AB1560, 1x AB1040, 1x A780 Cushion: 2x BC780

Corner Chaise, TimberShelf-1040 CC3



1040 (41")

Components (LH/RH): Platform: 1x P1820-D1040 Seat: 1x C1560-D780 Arm/Back: 2x AB780 Timber<sup>.</sup> 1x MediaShelf-1040\*: or 1x LowShelf-1040\* Cushion: 1x BC780





Components (LH/RH): Platform: 1x P1820-D1820 Seat: 1x C1560-D1560 Arm/Back: 1x AB1560, 1xAB1040 Timber: 1x MediaShelf-780\*; or 1x I owShelf-780\* Cushion: 2x BC780

Double Chaise, Long Back DC1



Components (LH/RH): Platform: 1x P1560-D1560 Seat: 1x C1300-D1300 Arm/Back: 1x AB1300. 1x AB1560 Cushion: 1x BC1300

#### Double Chaise, Twin Back DC2





Components (LH/RH): Platform: 1x P1560-D1560 Seat: 1x C1300-D1300 Arm/Back: 1x AB1300. 2x AB780 C