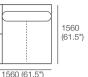

#### Double Chaise, TimberShelf-780 DC3

1560 (61.5")

Components (LH/RH): Platform: 1x P1560-D1560 Seat: 1x C1300-D1300 Arm/Back: 1x AB1300, 1x AB780 1x MediaShelf-780\*: or Timber: 1x LowShelf-780\* Cushion: 1x BC1300