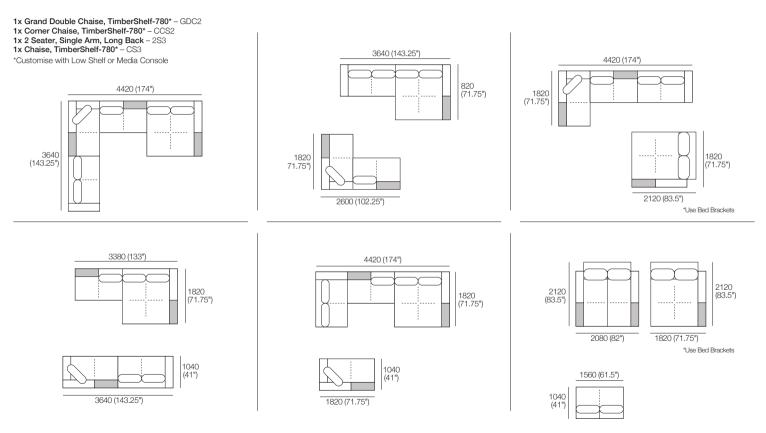

# Kato Compositions

KING

Explore compositions configured from Kato modules. Contact your Showroom for more information.

2x Corner Chaise, TimberShelf-780\* – CCS2 1x 2 Seater, Long Back – 2S1 \*Customise with Low Shelf or Media Console

Explore compositions configured from Kato modules. Contact your Showroom for more information.

Explore compositions configured from Kato modules. Contact your Showroom for more information.

Explore compositions configured from Kato modules. Contact your Showroom for more information.