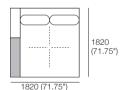

#### 2 Seater, Single Arm, TimberShelf-1040, Long Back 2S5

1820 (71.75")

Components (LH/RH): Platform: 1x P1820-D1040 Seat: 1x C1560-D780 Arm/Back: 1x AB1560 Timber: 1x MediaShelf-1040\*; or 1x LowShelf-1040\* Cushion: 2x BC780 2 Seater, Long Back