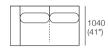

1560 (61.5")

 Components:

 Platform:
 1xP1560-D1040

 Seat:
 1x C1560-D780

 Arm/Back:
 1x AB1560

 Cushion:
 2x BC780