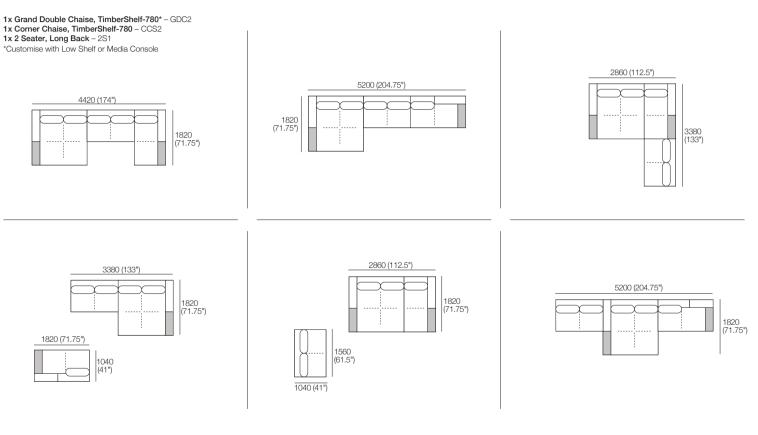

# Kato Compositions

KING

Explore compositions configured from Kato modules. Contact your Showroom for more information.

2x Corner Chaise, TimberShelf-780\* – CCS2 1x 2 Seater, Long Back – 2S1 \*Customise with Low Shelf or Media Console

Explore compositions configured from Kato modules. Contact your Showroom for more information.

Explore compositions configured from Kato modules. Contact your Showroom for more information.

Explore compositions configured from Kato modules. Contact your Showroom for more information.