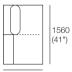

#### Corner Chaise, Twin Back CC1

1040 (41")

Components (LH/RH) Platform: 1x P1820-D1040 Seat: 1x C1560-D780 Arm/Back: 1x AB1040. 2x AB780 Cushion: 1x BC780