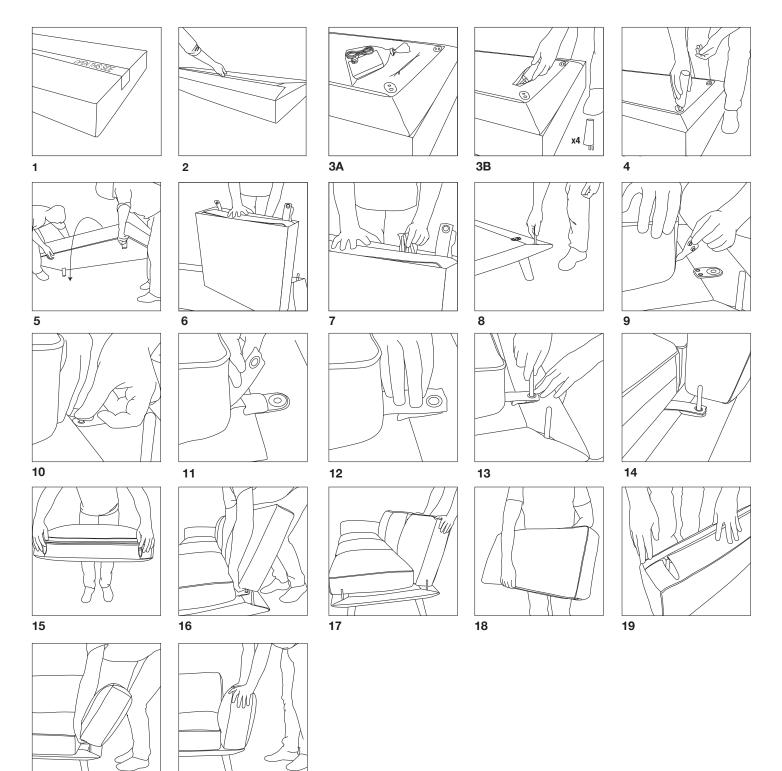

## **Opening Box**

20

21

Ensure that you DO NOT push your knife too far into the box when cutting it open. Lift the cardboard with one hand while cutting, thereby keeping the blade well away from your furniture.

To assemble your furniture please follow steps 1-21.