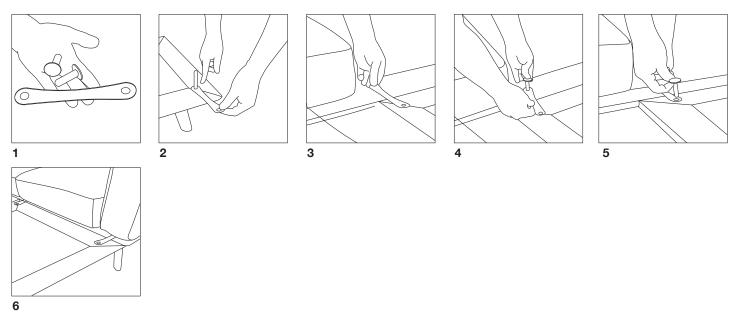

# **Neo** Assembly Instructions

# Two people are required for Safe Assembly.

## **Opening Box**

20

21

Ensure that you DO NOT push your knife too far into the box when cutting it open. Lift the cardboard with one hand while cutting, thereby keeping the blade well away from your furniture.

To assemble your furniture please follow steps 1-21.





# Neo Joiner: Joining two platforms



## Features (Neo HiBack)





KING LIVING CUSTOMER CARE: AUSTRALIA: T 1300 135 464 E service@kingliving.com.au W kingliving.com.au

## NEW ZEALAND:

T 0800 546 422 E service@kingliving.co.nz W kingliving.co.nz

### SINGAPORE:

T +65 6805 4198 E kingcare@kingliving.com.sg W kingliving.com.sg

### MALAYSIA:

T +603 7732 0272 E service@kingliving.my W kingliving.my