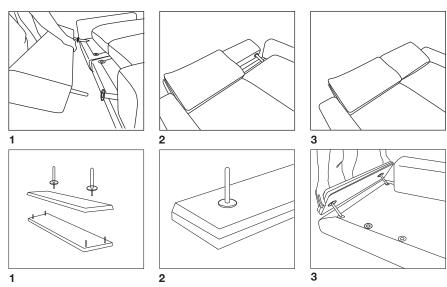

## Assembly Instructions

Two people are required for safe assembly.

## **Opening Box**

Ensure that you DO NOT push your knife too far into the box when cutting it open.

Lift the cardboard with one hand while cutting, thereby keeping the blade well away from your furniture.