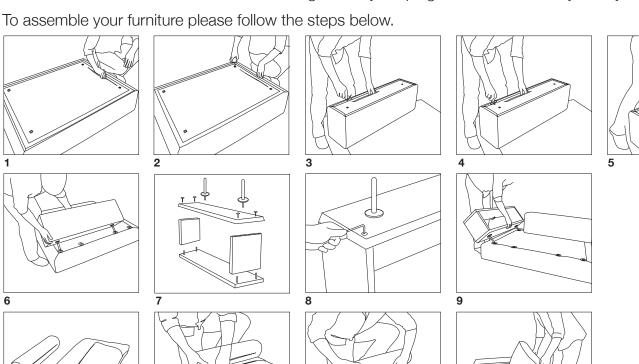

## Assembly Instructions

Two people are required for safe assembly.

## **Opening Box**

Ensure that you DO NOT push your knife too far into the box when cutting it open.

Lift the cardboard with one hand while cutting, thereby keeping the blade well away from your furniture.