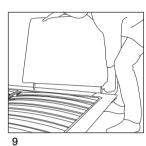

## **Opening Box**

Simply pull the tape from one end of the box to the other to open. DO NOT use a knife to cut this box open.

Assembling your furniture. Please follow the following steps.

To separate the base: If the base does not fit through the front door, the following steps need to be undertaken to split the King or Queen sized frame into two pieces.