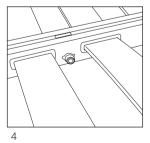

## **Opening Box**

Simply pull the tape from one end of the box to the other to open. DO NOT use a knife to cut this box open.

Assembling your furniture. Please follow the following steps.

To separate the base: If the base does not fit through the front door, the following steps need to be undertaken to split the King or Queen sized frame into two pieces.