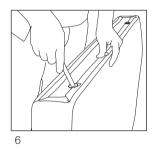

## **Opening Box**

Simply pull the tape from one end of the box to the other to open. DO NOT use a knife to cut this box open.

Assembling your furniture. Please follow the following steps.

To separate the base: If the base does not fit through the front door, the following steps need to be undertaken to split the King or Queen sized frame into two pieces.