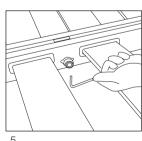

## **Opening Box**

Simply pull the tape from one end of the box to the other to open. DO NOT use a knife to cut this box open.

Assembling your furniture. Please follow the following steps.

To separate the base: If the base does not fit through the front door, the following steps need to be undertaken to split the King or Queen sized frame into two pieces.