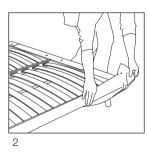

## **Opening Box**

Simply pull the tape from one end of the box to the other to open. DO NOT use a knife to cut this box open.

Assembling your furniture. Please follow the following steps.

To separate the base: If the base does not fit through the front door, the following steps need to be undertaken to split the King or Queen sized frame into two pieces.