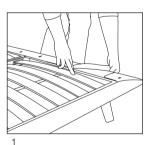

## **Opening Box**

Simply pull the tape from one end of the box to the other to open. DO NOT use a knife to cut this box open.

Assembling your furniture. Please follow the following steps.

To separate the base: If the base does not fit through the front door, the following steps need to be undertaken to split the King or Queen sized frame into two pieces.