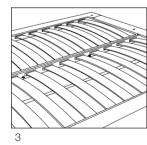

## **Opening Box**

Simply pull the tape from one end of the box to the other to open. DO NOT use a knife to cut this box open.

Assembling your furniture. Please follow the following steps.

To separate the base: If the base does not fit through the front door, the following steps need to be undertaken to split the King or Queen sized frame into two pieces.