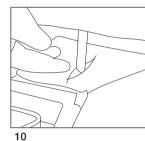

## **Opening Box**

Simply pull the tape from one end of the box to the other to open. DO NOT use a knife to cut this box open.

Assembling your furniture. Please follow the following steps.

To separate the base: If the base does not fit through the front door, the following steps need to be undertaken to split the King or Queen sized frame into two pieces.