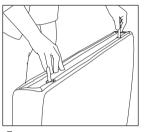

## **Opening Box**

Simply pull the tape from one end of the box to the other to open. DO NOT use a knife to cut this box open.

Assembling your furniture. Please follow the following steps.

To separate the base: If the base does not fit through the front door, the following steps need to be undertaken to split the King or Queen sized frame into two pieces.