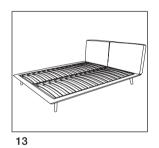

## **Opening Box**

Simply pull the tape from one end of the box to the other to open. DO NOT use a knife to cut this box open.

Assembling your furniture. Please follow the following steps.

To separate the base: If the base does not fit through the front door, the following steps need to be undertaken to split the King or Queen sized frame into two pieces.