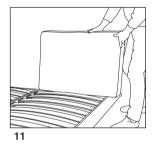

## **Opening Box**

Simply pull the tape from one end of the box to the other to open. DO NOT use a knife to cut this box open.

Assembling your furniture. Please follow the following steps.

To separate the base: If the base does not fit through the front door, the following steps need to be undertaken to split the King or Queen sized frame into two pieces.