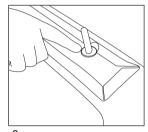

## **Opening Box**

Simply pull the tape from one end of the box to the other to open. DO NOT use a knife to cut this box open.

Assembling your furniture. Please follow the following steps.

To separate the base: If the base does not fit through the front door, the following steps need to be undertaken to split the King or Queen sized frame into two pieces.