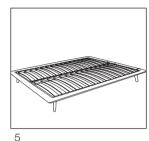

## **Opening Box**

Simply pull the tape from one end of the box to the other to open. DO NOT use a knife to cut this box open.

Assembling your furniture. Please follow the following steps.

To separate the base: If the base does not fit through the front door, the following steps need to be undertaken to split the King or Queen sized frame into two pieces.