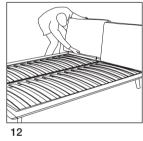

## **Opening Box**

Simply pull the tape from one end of the box to the other to open. DO NOT use a knife to cut this box open.

Assembling your furniture. Please follow the following steps.

To separate the base: If the base does not fit through the front door, the following steps need to be undertaken to split the King or Queen sized frame into two pieces.