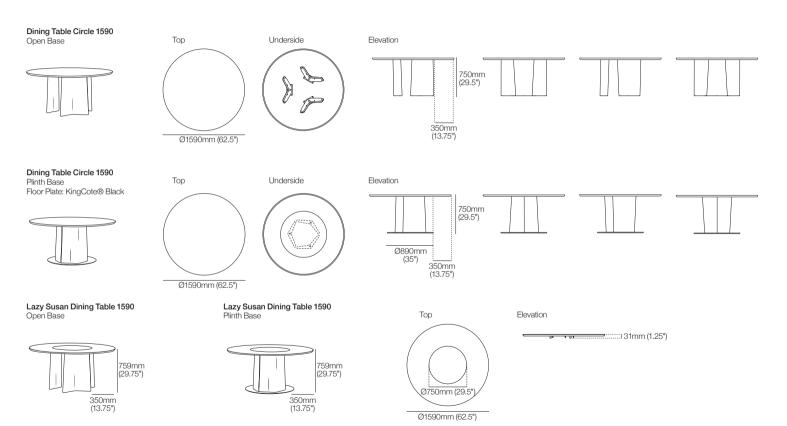

## Issho Dining Tables

Effective May 2025. Available finishes: Circle Tables: Tops: selected King Living timber finishes or ceramic options. Bases: selected King Living timber finishes. Lazy Susan Tables: Tops: selected ceramic options. Bases: selected King Living timber finishes. King Living has a policy of continuous improvement, changes to products and specifications may be made without prior notice. Images and drawings are representative of design only. Accessories not included.