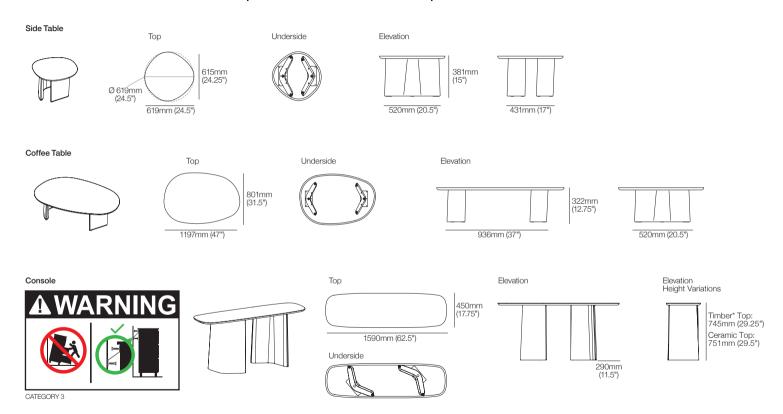

## Issho Side Table | Coffee Table | Console

Effective May 2025. TIP-OVER WARNING: To help prevent TIP-OVER incidents, it is STRONGLY RECOMMENDED this product be SECURELY ANCHORED to a wall. For more information on TIP-OVER prevention visit: kingliving.com. Available finishes: Side Tables & Coffee Tables: Bases and Tops: selected King Living timber finishes. Console: Tops: selected King Living timber finishes or ceramic options. Bases: selected King Living timber finishes. King Living timber finishes or ceramic options. Bases: selected King Living timber finishes. King Living timber finishes. Console: Tops: selected King Living timber finishes or ceramic options. Bases on the Living Living timber finishes. Console: Tops: selected King Living timber finishes or ceramic options. Bases on the Living Living timber finishes. Console: Tops: selected King Living timb