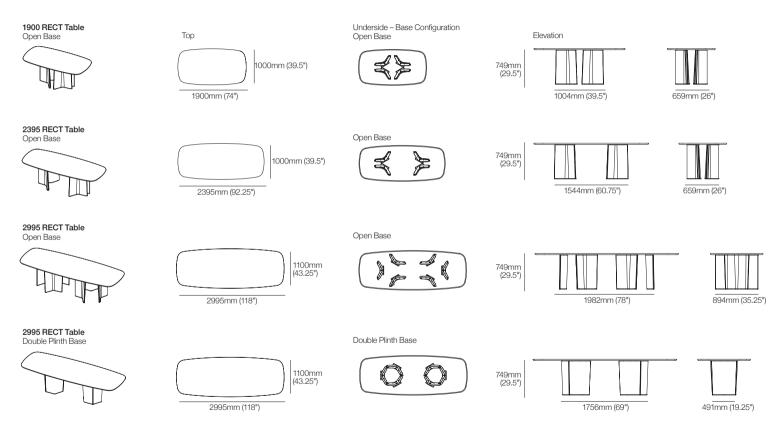

## Issho Dining Tables

Effective May 2025. Available finishes: RECT Tables: Tops: selected King Living timber finishes or ceramic options. Bases: selected King Living timber finishes. King Living has a policy of continuous improvement, changes to products and specifications may be made without prior notice. Images and drawings are representative of design only. Accessories not included.